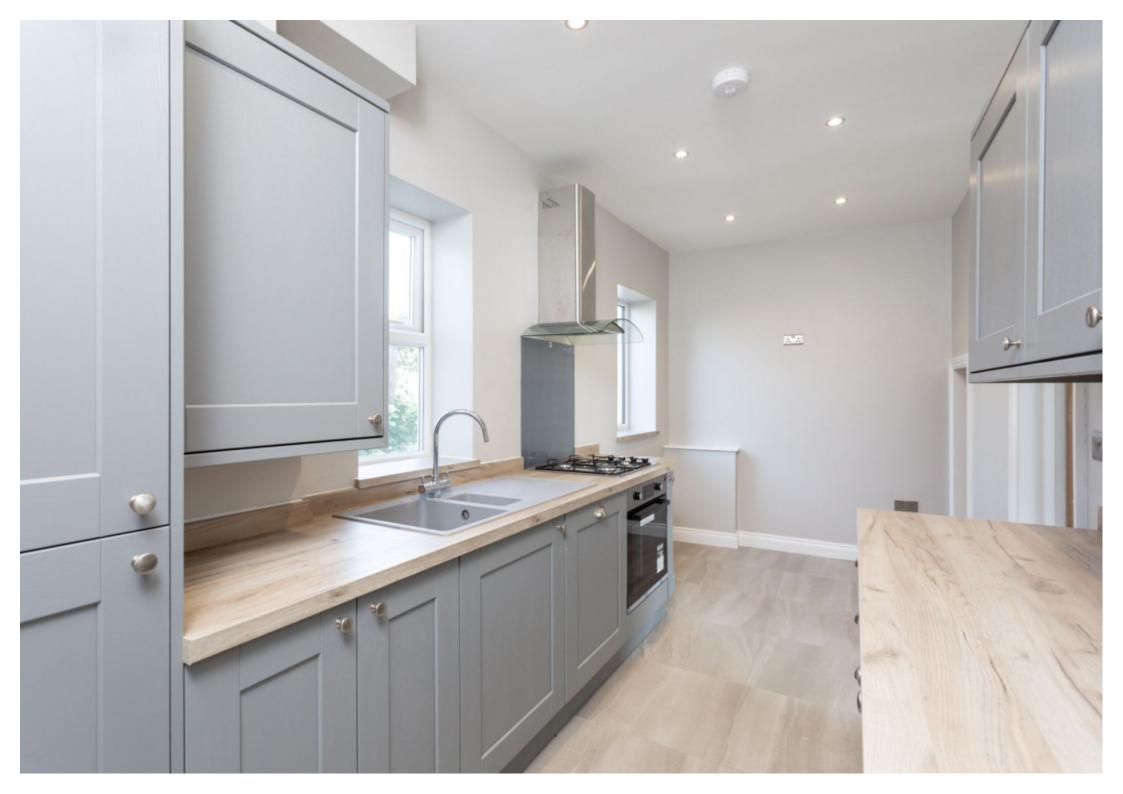

This beautifully presented home has undergone a complete programme of works and features accommodation comprising; large sitting room, stylish dining kitchen with separate utility area and downstairs WC. To the upper floors there are three double bedrooms including a top-floor master bedroom with en-suite shower room, and a modern house bathroom. To the front of the property there is a private and enclosed lawned garden and a drive which provides parking, and to the rear there is an enclosed courtyard garden.