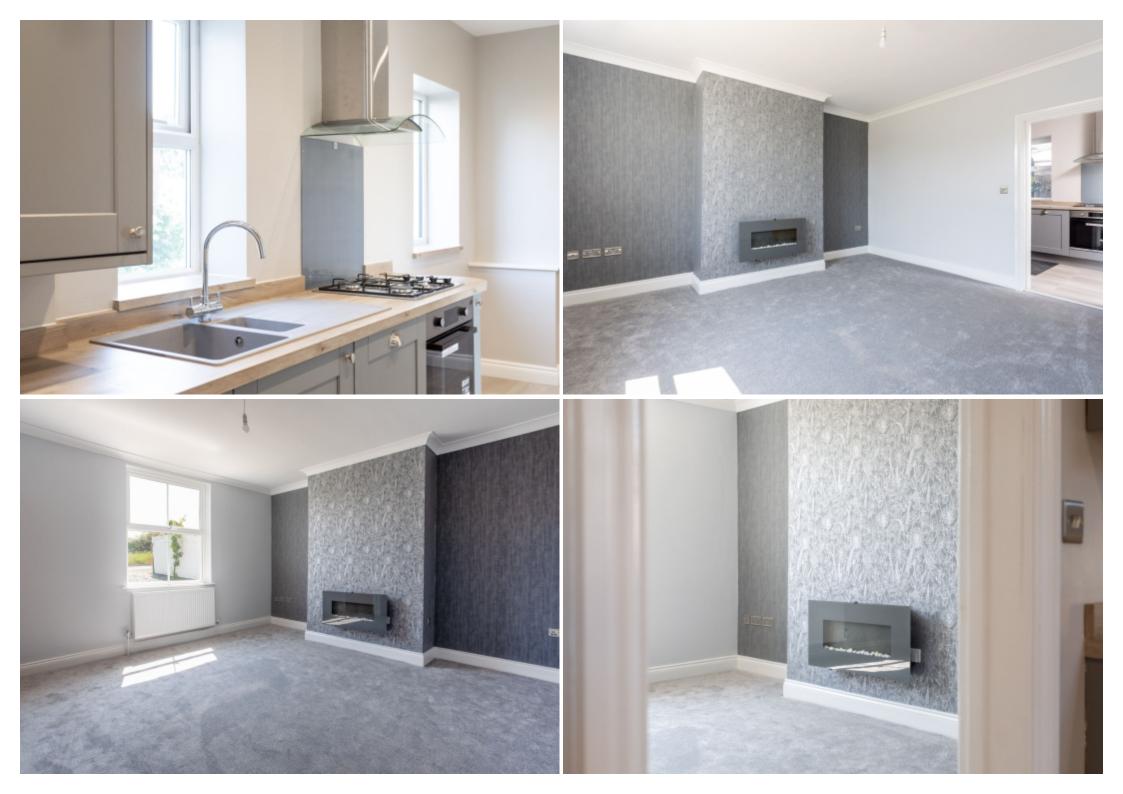

This beautifully presented home has undergone a complete programme of works and features accommodation comprising; large sitting room, stylish dining kitchen with separate utility area and downstairs WC. To the upper floors there are three double bedrooms including a top-floor master bedroom with en-suite shower room, and a modern house bathroom. To the front of the property there is a private and enclosed lawned garden and a drive which provides parking, and to the rear there is an enclosed courtyard garden.