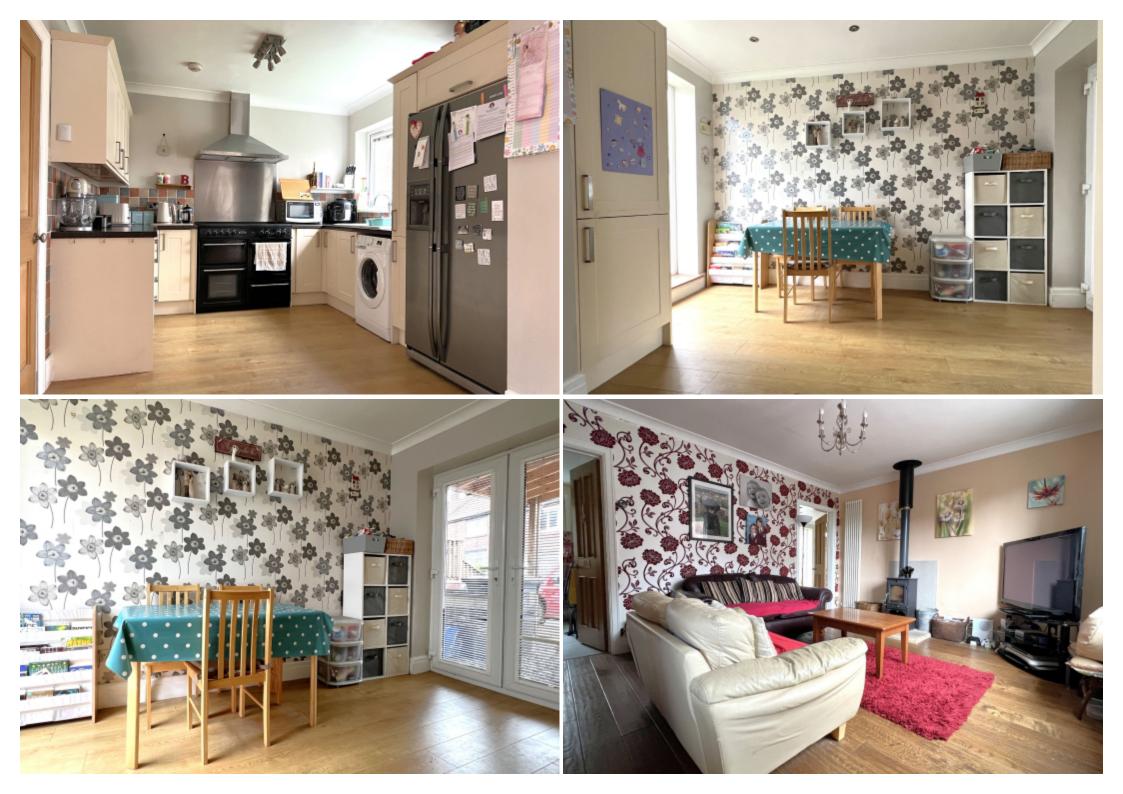

This excellent family home is offered with gas fired central heating and uPVC double glazing and comprises; entrance hall, sitting room with wood burning stove, ground floor cloack room/WC, office and extended open plan dining kitchen with doors out to an enclosed garden. To the upper floors there is a modern house bathroom and three double bedrooms, the master bedroom is situated on the top floor with a range of fitted wardrobes and storage eves.