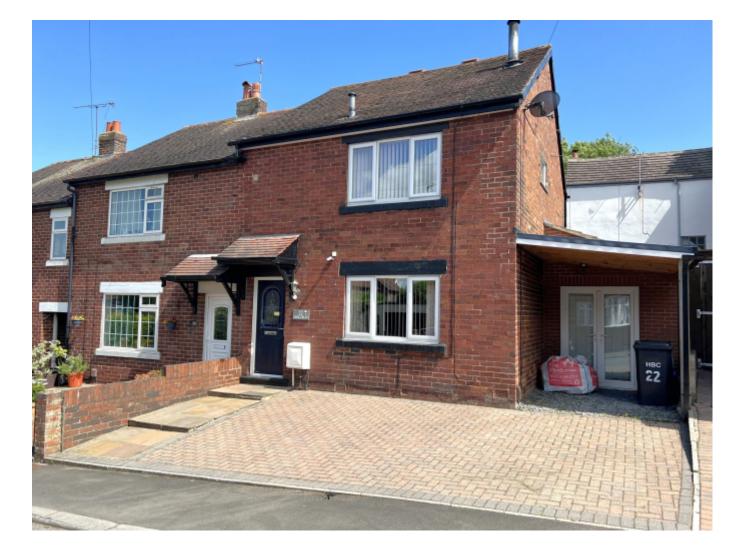

## **Property Description**

A spacious and extended three bedroomed end terrace house with enclosed garden, car port and off street parking, situated in this convenient location just off the Knaresborough High Street.

## **Main Particulars**

A spacious and extended three bedroomed end terrace house with enclosed garden and off street parking, situated in this convenient location just off the Knaresborough High Street.

Outside a block paved drive provides off street parking for a number of vehicles and leads to a car port. To the rear there is a low maintenance and enclosed garden with paved searing area, timber shed and AstroTurf.