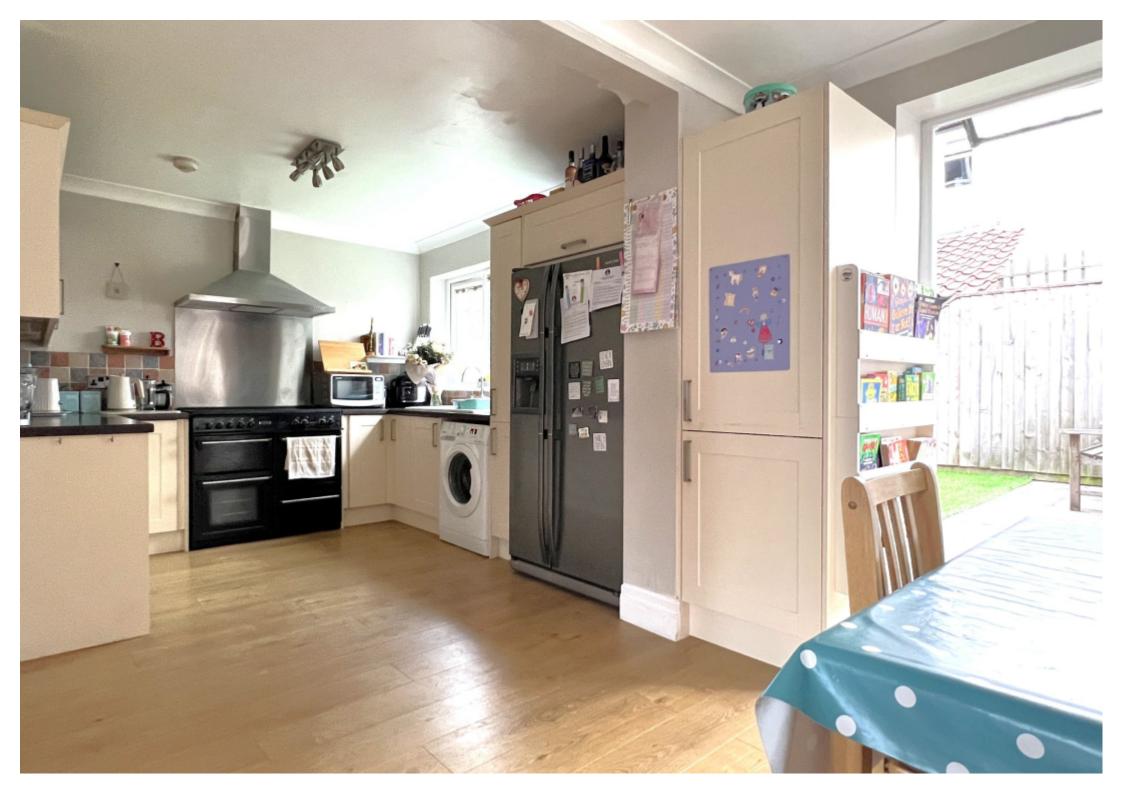

This excellent family home is offered with gas fired central heating and uPVC double glazing and comprises; entrance hall, sitting room with wood burning stove, ground floor cloack room/WC, office and extended open plan dining kitchen with doors out to an enclosed garden. To the upper floors there is a modern house bathroom and three double bedrooms, the master bedroom is situated on the top floor with a range of fitted wardrobes and storage eves.