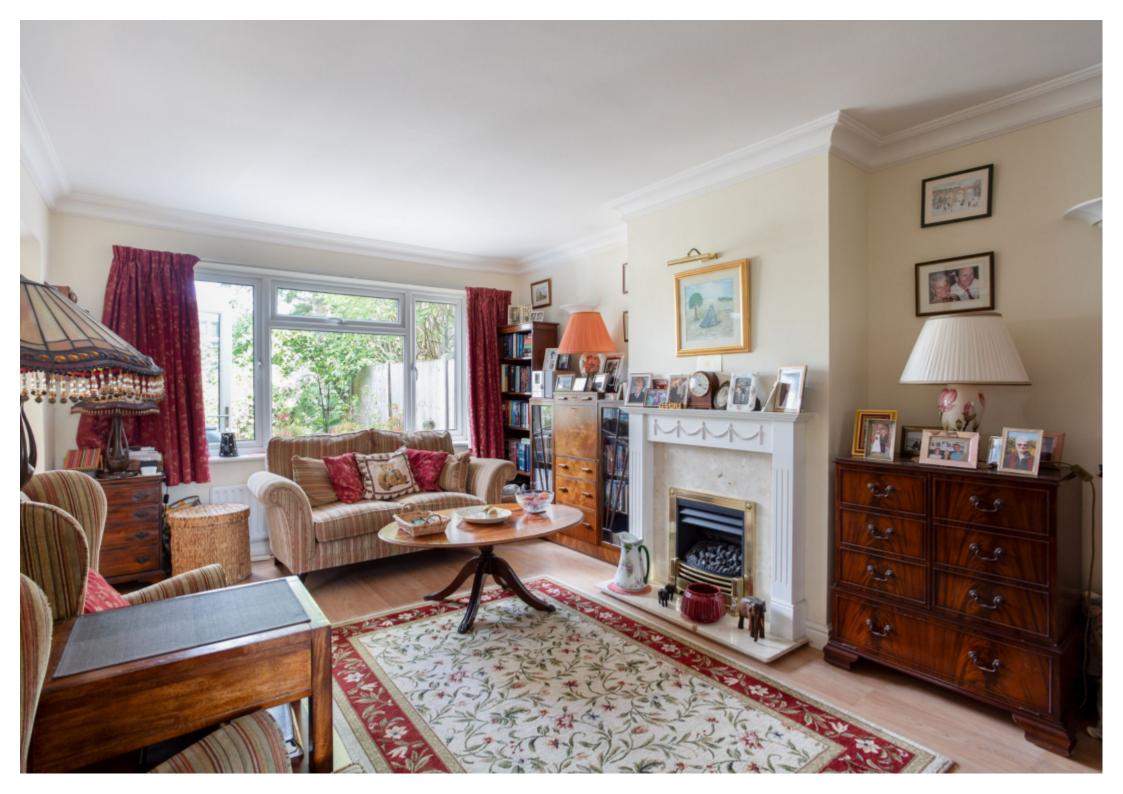

## **Step Inside**

This delightful property is well presented throughout and is offered with uPVC double glazing and gas central heating the accommodation comprises; entrance porch, entrance hall with stairs to first floor, cloakroom WC, living room, dining room with sliding doors through to a conservatory with triple glazing and a modern kitchen with a range of wall and base units, integrated appliances and side door access. To the first floor there are three good sized bedrooms and a house bathroom with separate shower.