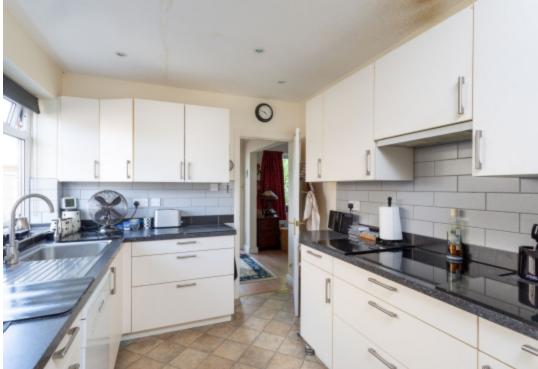

This delightful property is well presented throughout and is offered with uPVC double glazing and gas central heating the accommodation comprises; entrance porch, entrance hall with stairs to first floor, cloakroom WC, living room, dining room with sliding doors through to a conservatory with triple glazing and a modern kitchen with a range of wall and base units, integrated appliances and side door access. To the first floor there are three good sized bedrooms and a house bathroom with separate shower.