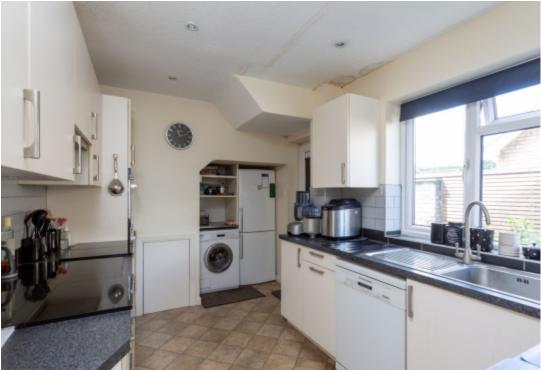

This delightful property is well presented throughout and is offered with uPVC double glazing and gas central heating the accommodation comprises; entrance porch, entrance hall with stairs to first floor, cloakroom WC, living room, dining room with sliding doors through to a conservatory with triple glazing and a modern kitchen with a range of wall and base units, integrated appliances and side door access. To the first floor there are three good sized bedrooms and a house bathroom with separate shower.