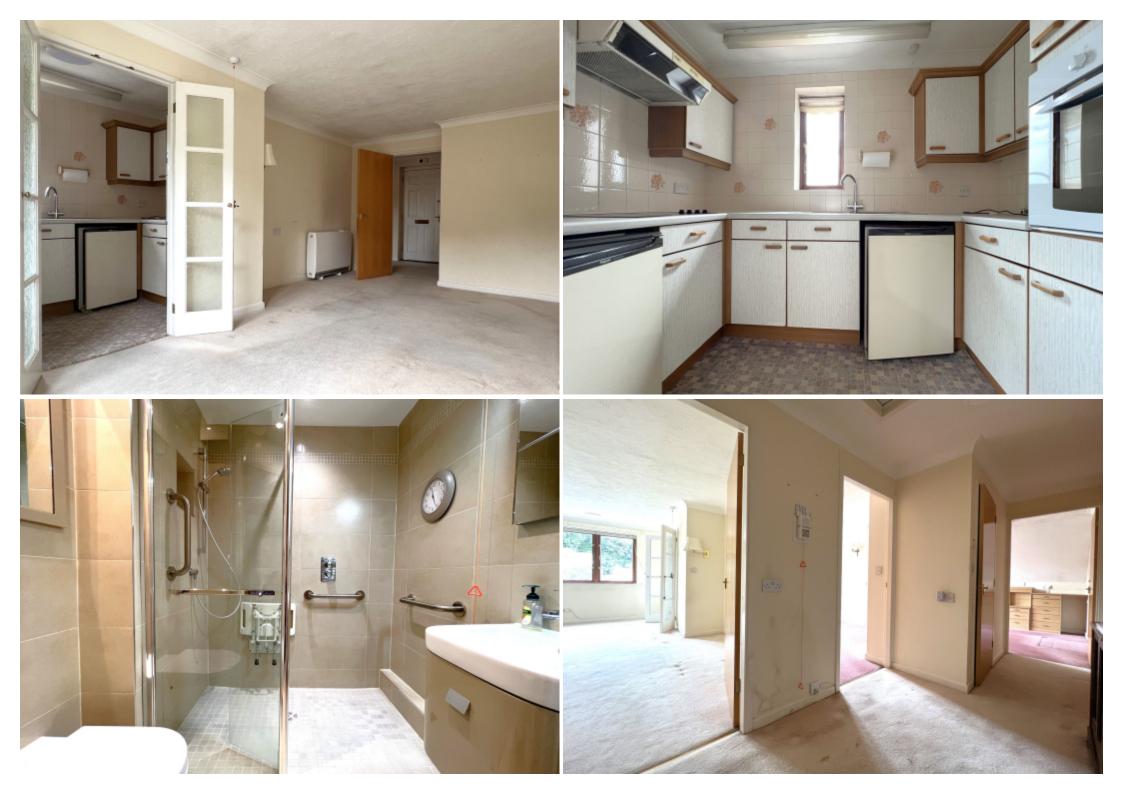

## **Main Particulars**

A spacious two bedroomed second floor retirement apartment for the over 55's only, situated within this convenient near town centre location.

This light and airy property is offered with electric heating and comprises; entrance hall with useful airing cupboard, spacious living room with glazed double doors leading to a kitchen with a range of wall and base units and window to side, recently fitted fully-tiled wet room and two good size bedrooms with the master being fitted with a collection of fitted bedroom furniture and a wardrobe.