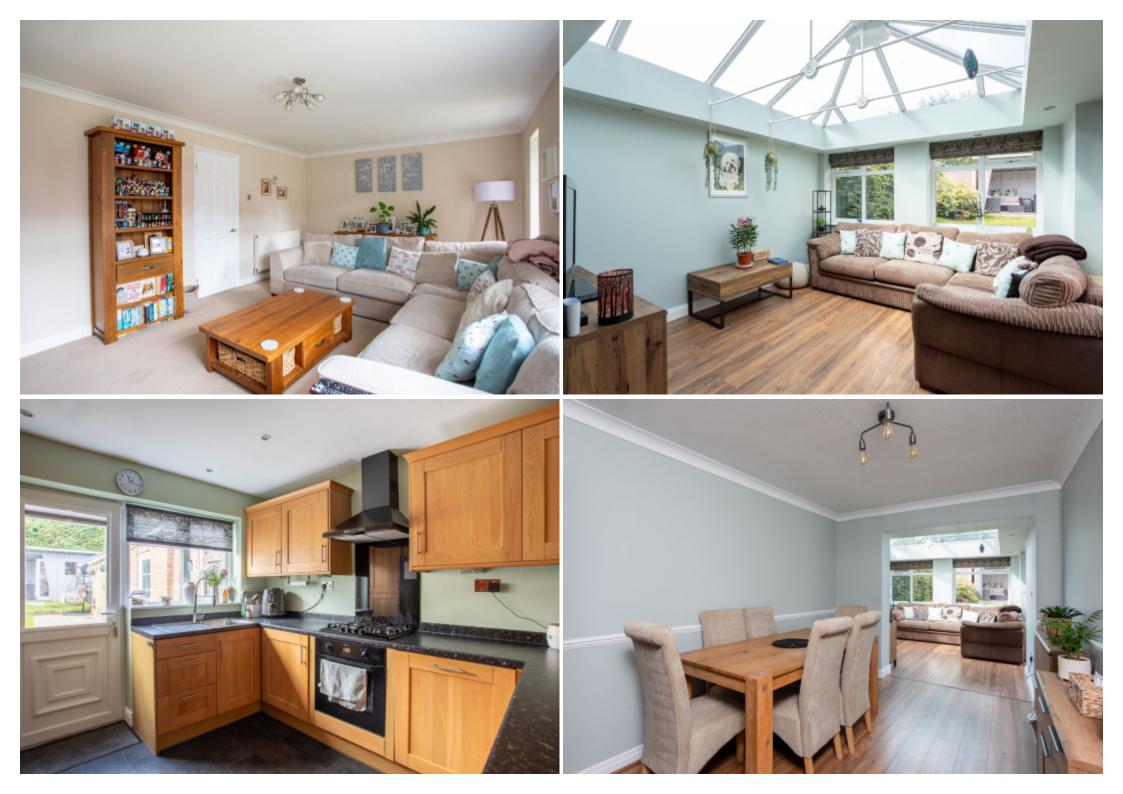

This spacious family home is well presented throughout and comprises entrance hall with cloakroom/wc, lounge, modern kitchen and a dining room opening to an orangery with double doors out to a paved seating area. To the first floor there are four good size bedrooms, the master served by a stylish ensuite shower room and a house bathroom.

Outside a driveway to the side leads to a detached garage with a converted office space/store. To the front there is a shaped lawn with access to the side leading to an enclosed garden to the rear laid mainly to lawn including a paved seating area and a large summer house fitted with power, lighting and hot tub.