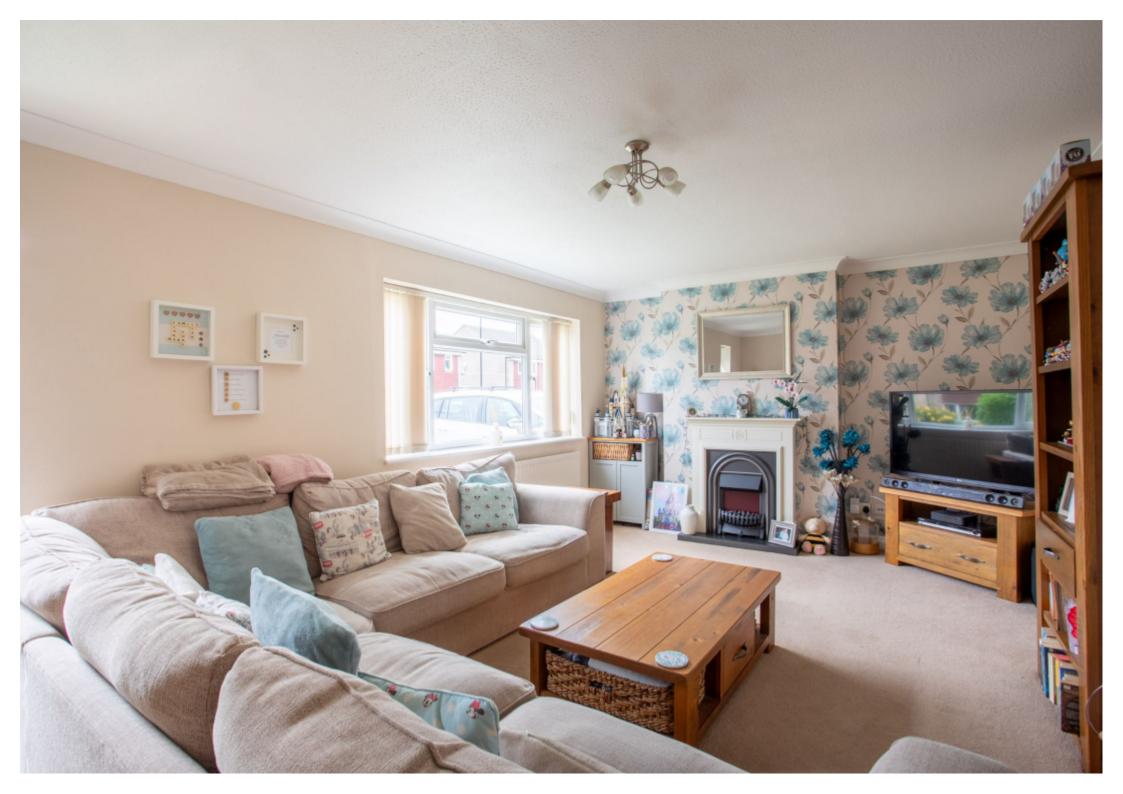

This spacious family home is well presented throughout and comprises entrance hall with cloakroom/wc, lounge, modern kitchen and a dining room opening to an orangery with double doors out to a paved seating area. To the first floor there are four good size bedrooms, the master served by a stylish ensuite shower room and a house bathroom.