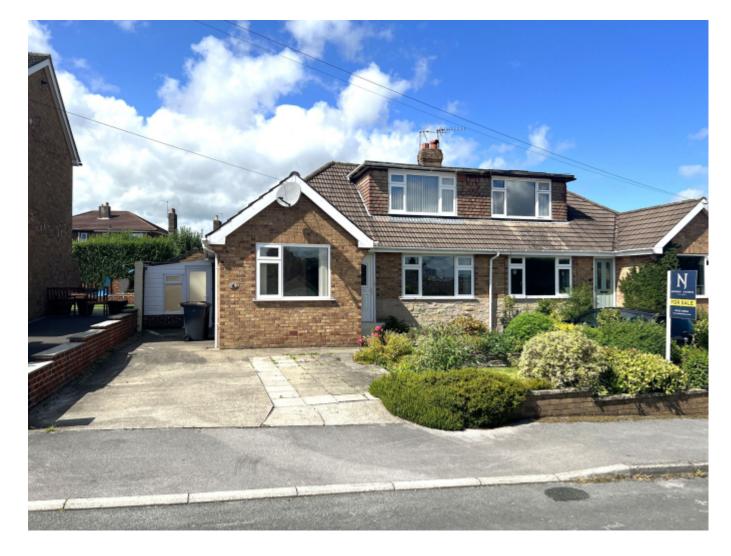

## **Property Description**

A spacious two / three bedroomed semi detached dormer bungalow with large garage/workshop, driveway and gardens to the front and rear.

## **Main Particulars**

A spacious two / three bedroomed semi detached dormer bungalow with large garage/workshop, driveway and gardens to the front and rear.

This delightful property is offered with gas fired central heating and uPVC and comprises; entrance hall with stairs to first floor, living room, kitchen, fully tiled wet room, ground floor bedroom and a dining room/bedroom with sliding doors leading out to a decked seating area. To the first floor there is a good size bedroom with fitted wardrobes and ample storage.

The property is situated at the head of a quiet cul-de-sac in a popular and sought-after district, convenient for Harrogate and Knaresborough town centres and access to the A1(M), and is well served by local amenities.