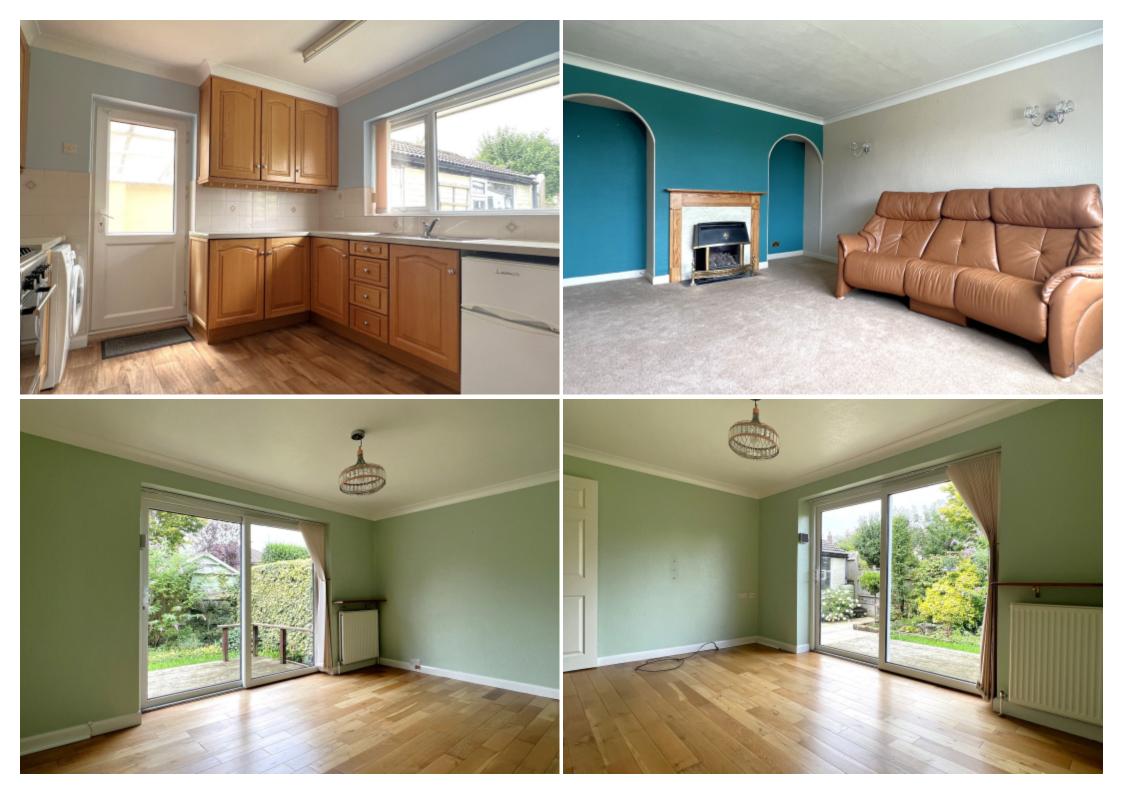

## **Main Particulars**

A spacious two / three bedroomed semi detached dormer bungalow with large garage/workshop, driveway and gardens to the front and rear.

This delightful property is offered with gas fired central heating and uPVC and comprises; entrance hall with stairs to first floor, living room, kitchen, fully tiled wet room, ground floor bedroom and a dining room/bedroom with sliding doors leading out to a decked seating area. To the first floor there is a good size bedroom with fitted wardrobes and ample storage.

Outside a driveway provides parking and leads to a covered porch with access via a glazed composite door with further access to a large garage / workshop. To the front a lawn garden with raised mature borders and an enclosed garden to the rear with decked seating area and shaped lawn.