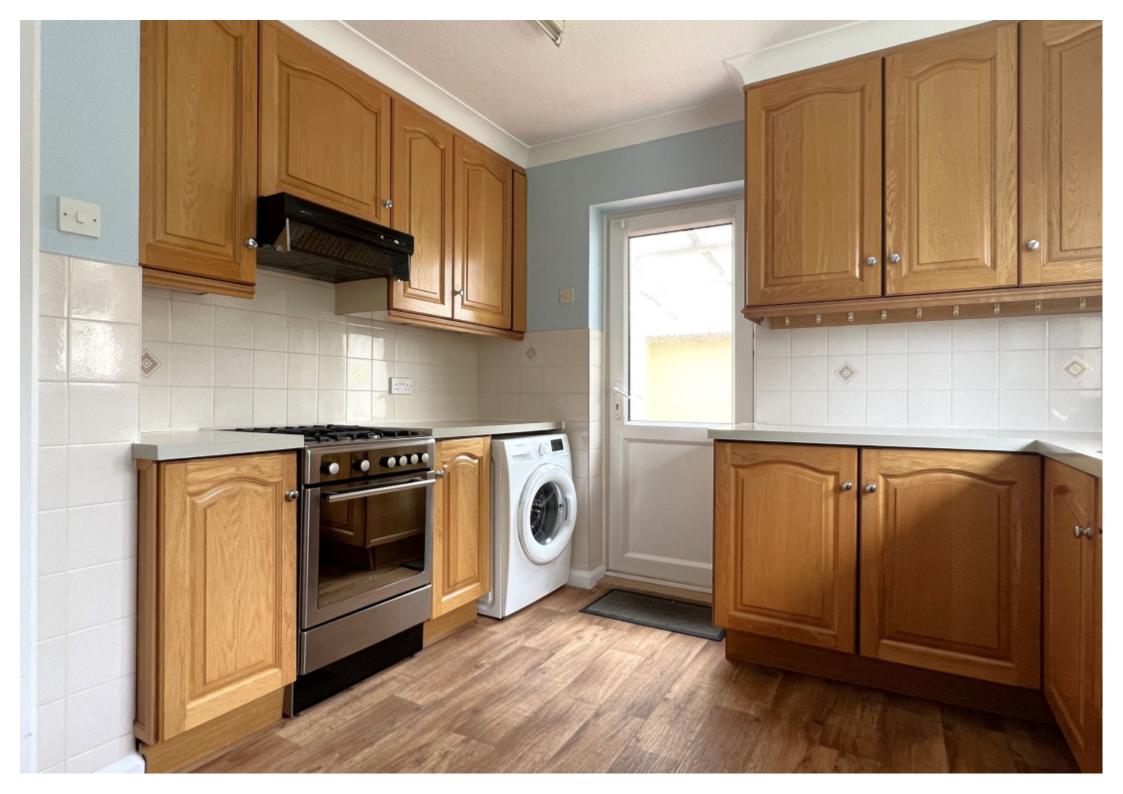

## **Main Particulars**

A spacious two / three bedroomed semi detached dormer bungalow with large garage/workshop, driveway and gardens to the front and rear.

This delightful property is offered with gas fired central heating and uPVC and comprises; entrance hall with stairs to first floor, living room, kitchen, fully tiled wet room, ground floor bedroom and a dining room/bedroom with sliding doors leading out to a decked seating area. To the first floor there is a good size bedroom with fitted wardrobes and ample storage.