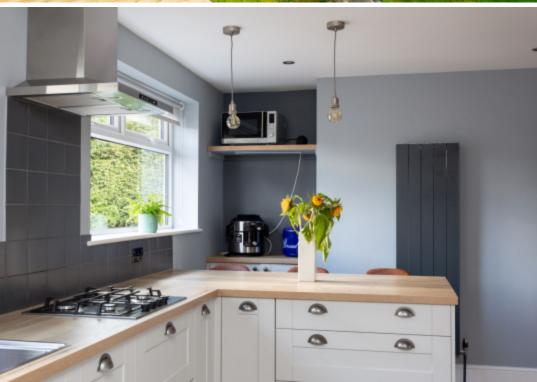

This spacious home has undergone a thorough program of works to reveal spacious and beautifully presented accommodation comprising; large dining room with engineered flooring leading through to a newly fitted breakfast kitchen with a range of wall and base units, integrated appliances and a breakfast bar. An entrance hall way with doors leading to a bay fronted living room with coal effect gas fire, two double bedrooms both with fitted wardrobes and a fully tiled modern house bathroom with bath and a separate shower enclosure. To the first floor there are two further bedrooms benefitting from an en-suite bathroom, the fourth bedroom is ideally suited as a nursery or home office and ample eaves storage