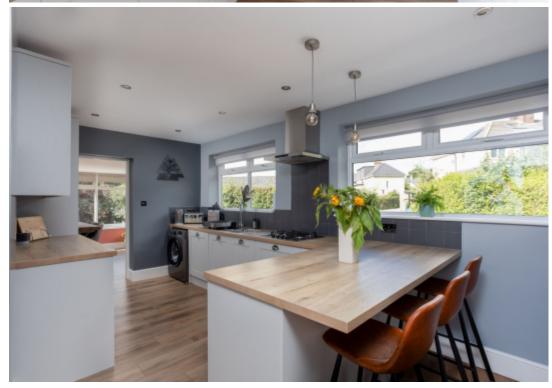

This spacious home has undergone a thorough program of works to reveal spacious and beautifully presented accommodation comprising; large dining room with engineered flooring leading through to a newly fitted breakfast kitchen with a range of wall and base units, integrated appliances and a breakfast bar. An entrance hall way with doors leading to a bay fronted living room with coal effect gas fire, two double bedrooms both with fitted wardrobes and a fully tiled modern house bathroom with bath and a separate shower enclosure. To the first floor there are two further bedrooms benefitting from an en-suite bathroom, the fourth bedroom is ideally suited as a nursery or home office and ample eaves storage