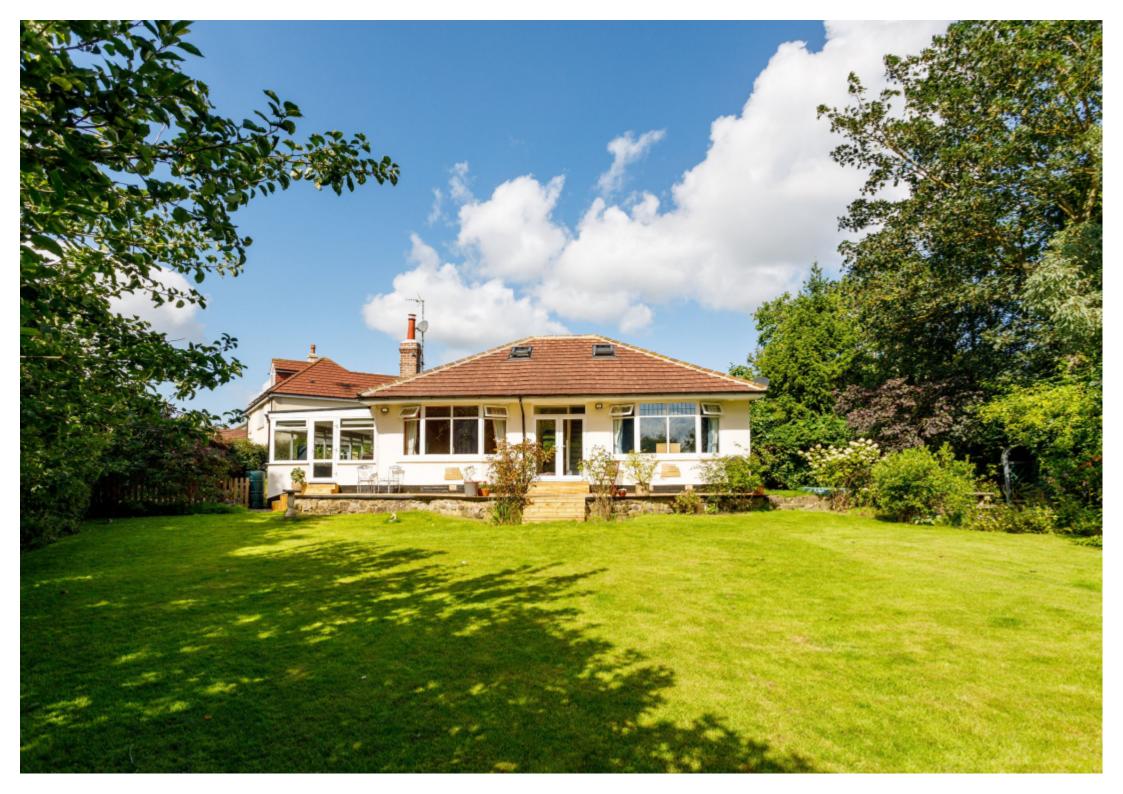

## **Main Particulars**

A recently renovated four bedroom detached property occupying an enviable plot nestled away in the corner of a quiet cul-de-sac with landscaped gardens, double garage and uninterrupted views across Harrogate golf course.

Outside the property is fronted by a block paved driveway providing ample parking and leads to a detached double garage. The landscaped gardens wrap around the property with delightful gravelled and decked seating areas and large shaped lawn offered with a great deal of privacy and seclusion. A side gate leads out onto a private road owned by the golf course and towards woodland walks and a public footpath.