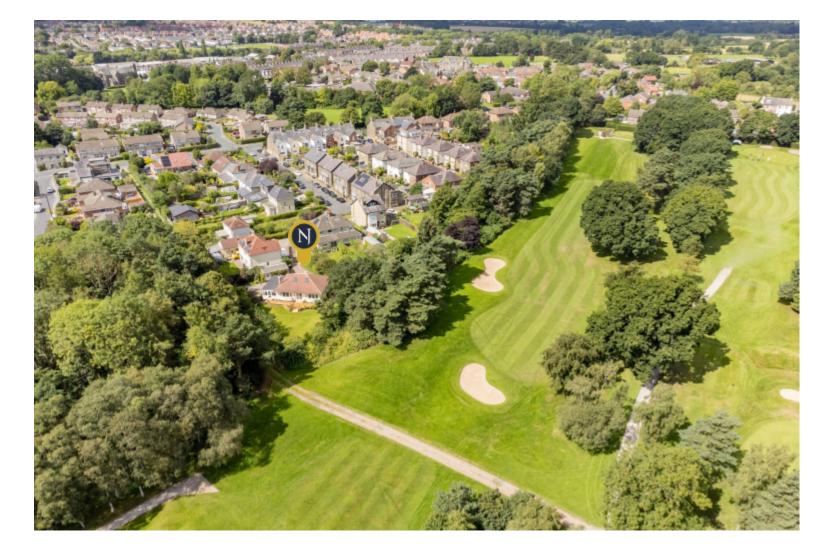

## **Property Description**

A recently renovated four bedroom detached property occupying an enviable plot nestled away in the corner of a quiet cul-de-sac with landscaped gardens, double garage and uninterrupted views across Harrogate golf course.

Outside the property is fronted by a block paved driveway providing ample parking and leads to a detached double garage. The landscaped gardens wrap around the property with delightful gravelled and decked seating areas and large shaped lawn offered with a great deal of privacy and seclusion. A side gate leads out onto a private road owned by the golf course and towards woodland walks and a public footpath.

The property is located to the East of Harrogate and is easy reach of local amenities including excellent shopping parade, school, recreational areas and rail link for access to Leeds, York and Harrogate.