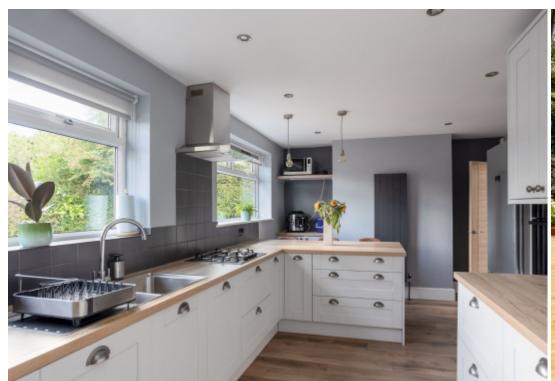

This spacious home has undergone a thorough program of works to reveal spacious and beautifully presented accommodation comprising; large dining room with engineered flooring leading through to a newly fitted breakfast kitchen with a range of wall and base units, integrated appliances and a breakfast bar. An entrance hall way with doors leading to a bay fronted living room with coal effect gas fire, two double bedrooms both with fitted wardrobes and a fully tiled modern house bathroom with bath and a separate shower enclosure. To the first floor there are two further bedrooms benefitting from an en-suite bathroom, the fourth bedroom is ideally suited as a nursery or home office and ample eaves storage