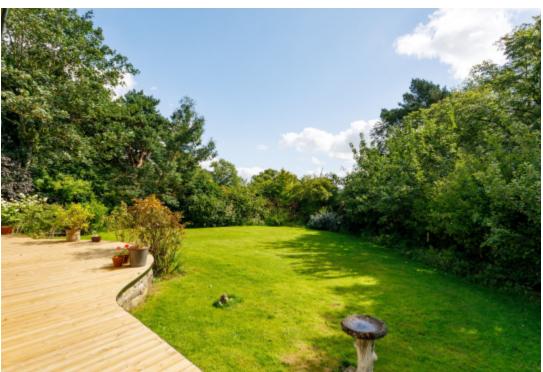

Outside the property is fronted by a block paved driveway providing ample parking and leads to a detached double garage. The landscaped gardens wrap around the property with delightful gravelled and decked seating areas and large shaped lawn offered with a great deal of privacy and seclusion. A side gate leads out onto a private road owned by the golf course and towards woodland walks and a public footpath.