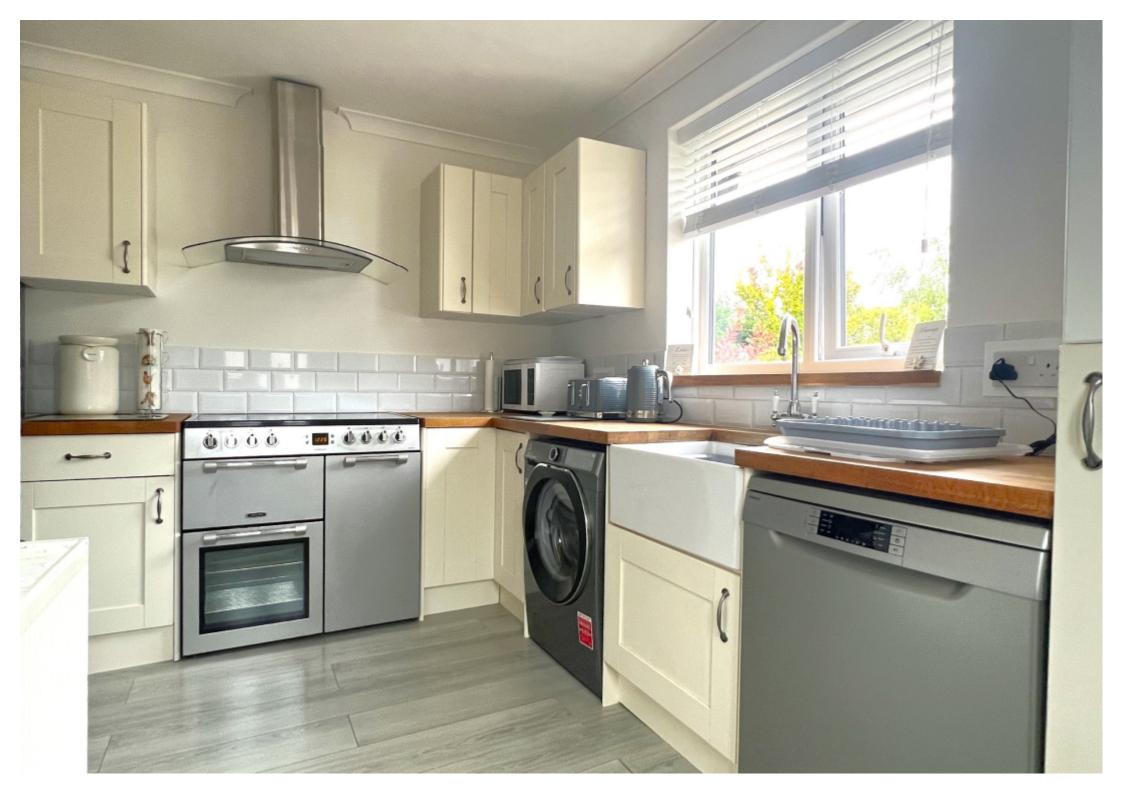

This delightful home has undergone some cosmetic work and the gardens have been landscaped. The property is offered with gas fired central heating and uPVC double glazing throughout, the accommodation comprises; entrance hall, modern kitchen, spacious living room and dining area, two good sized bedrooms and a stylish bathroom.