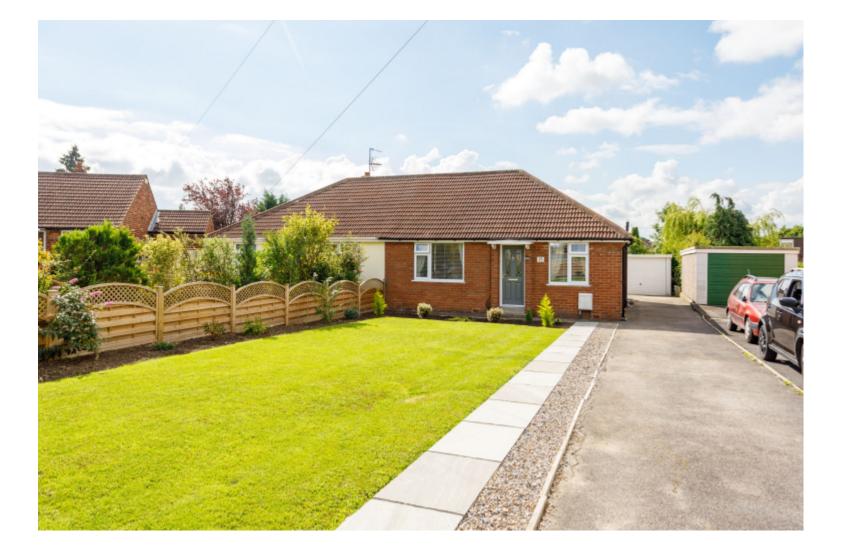

## **Property Description**

A beautifully presented two bedroomed semi detached bungalow occupying this large plot with lawned gardens to the front and rear, ample off street parking and a detached garage.

## **Main Particulars**

A beautifully presented two bedroomed semi detached bungalow occupying this large plot with lawned gardens to the front and rear, ample off street parking and a detached garage.

Outside a there is ample parking to the front and long side the property which leads to a detached garage with power. There is a lawned garden to the front and a large enclosed lawned garden to the rear with decked and paved seating areas and new fencing to the perimeters.