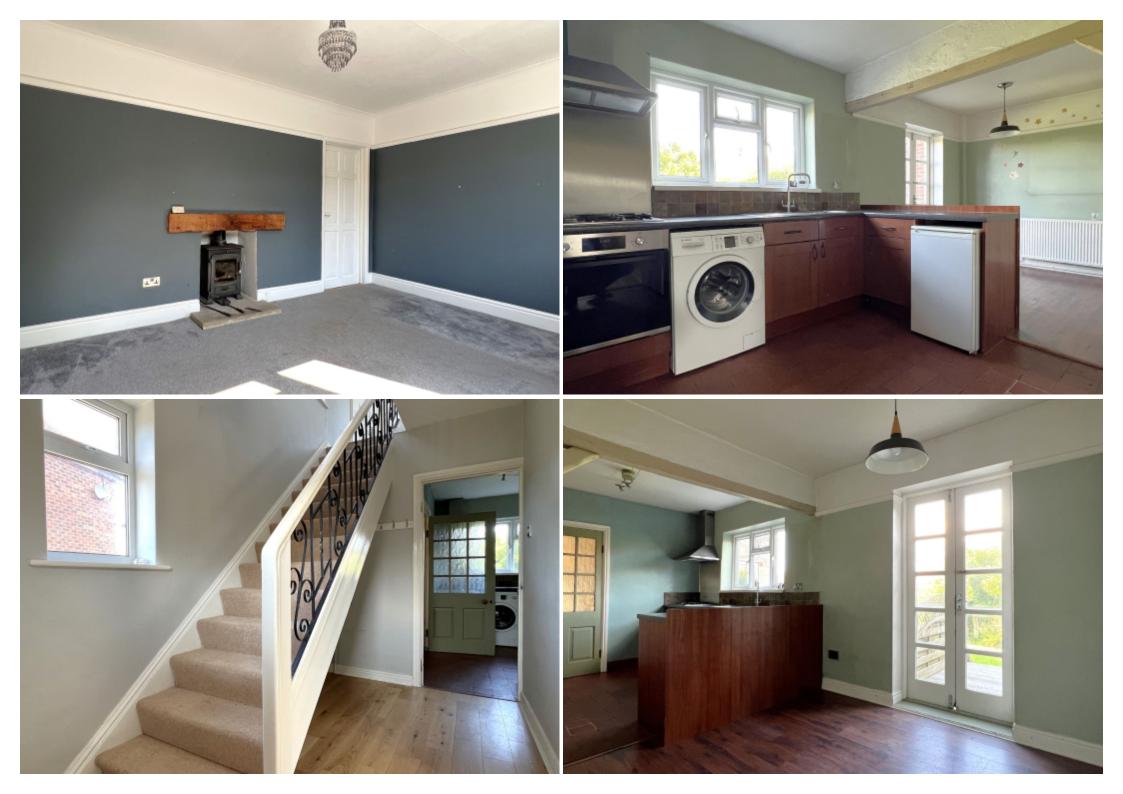

## **Main Particulars**

A spacious three bedroomed semi detached house with off street park and a large enclosed garden, situation in this popular and convenient location.

This extended property now requires comprehensive modernisation throughout, inviting perspective buyers to create an excellent family home. Offered with gas fired central heating and uPVC double glazing throughout the accommodation comprises; entrance hall, ground floor wc, living room and a good size dining kitchen with patio doors out to a decked balcony. The ground floor has been extended to the side providing ample store rooms and access door to the rear. To the first floor an open landing with pull down ladder to a boarded loft, three good sized bedrooms and a house bathroom. The property occupies a large plot with graved drive to the front providing off street parking and a large enclosed garden to the rear laid mainly to lawn with hedges to perimeters.