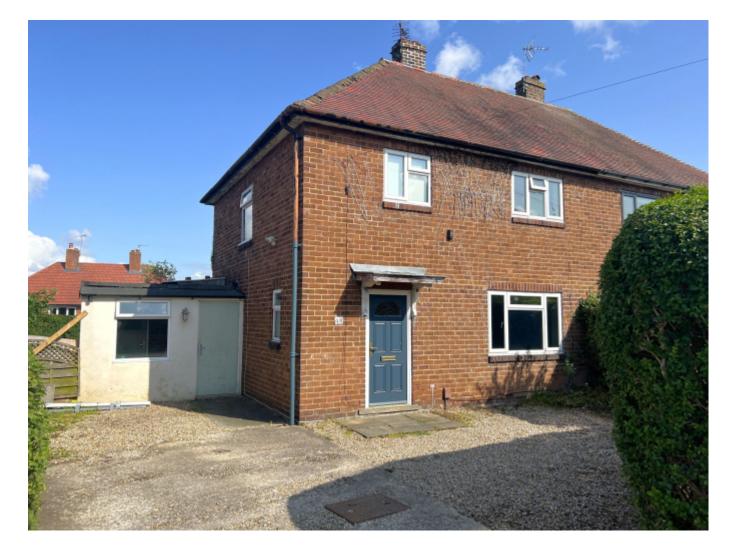

## **Property Description**

A spacious three bedroomed semi detached house with off street park and a large enclosed garden, situation in this popular and convenient location.

## **Main Particulars**

A spacious three bedroomed semi detached house with off street park and a large enclosed garden, situation in this popular and convenient location.

This extended property now requires comprehensive modernisation throughout, inviting perspective buyers to create an excellent family home. Offered with gas fired central heating and uPVC double glazing throughout the accommodation comprises; entrance hall, ground floor wc, living room and a good size dining kitchen with patio doors out to a decked balcony. The ground floor has been extended to the side providing ample store rooms and access door to the rear. To the first floor an open landing with pull down ladder to a boarded loft, three good sized bedrooms and a house bathroom. The property occupies a large plot with graved drive to the front providing off street parking and a large enclosed garden to the rear laid mainly to lawn with hedges to perimeters.