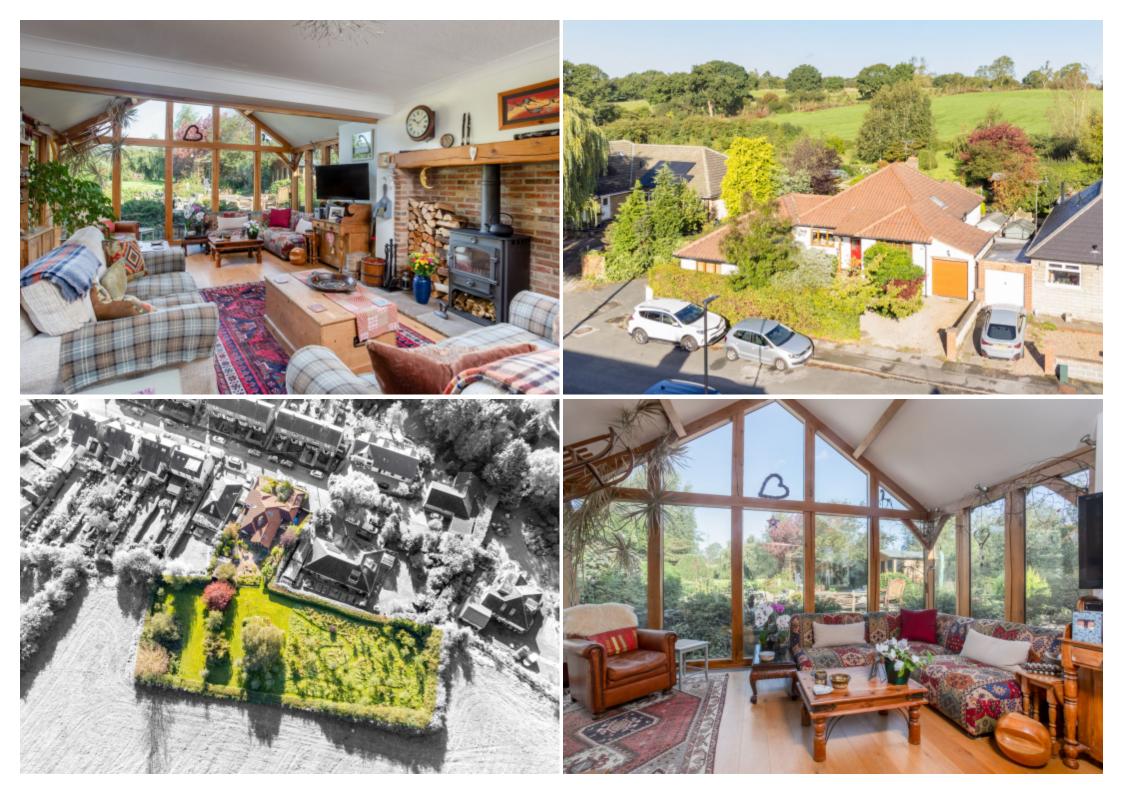

This desirable home has undergone a complete program of works in recent years and now reveals thoughtfully extended accommodation with solid oak and stone floors comprising; spacious entrance hallway, bespoke kitchen fitted with a range of integrated appliances including a range cooker and hot top leading to a dining room with a vaulted ceiling creating a sense of space, exposed beams and bi folding doors out to a paved seating area, separate utility / laundry room and workshop / hobby room. A particular feature is the impressive light and airy lounge with brick fireplace, inset stove and an apex solid oak frame extension to the rear with delightful garden views. The accommodation further comprises three good size bedrooms, a modern house bathroom, study and pull down ladder giving access to a large heated loft space.

Outside a driveway provides off street parking for a number of vehicles and leads to a single garage with electric door and access door to the rear. To the rear there are extensive gardens including landscaped paved seating and entertaining areas, summerhouse and an adjoining 0.5 acre approx. paddock well stocked with planted fruit trees, bushes and hedges to all perimeters.