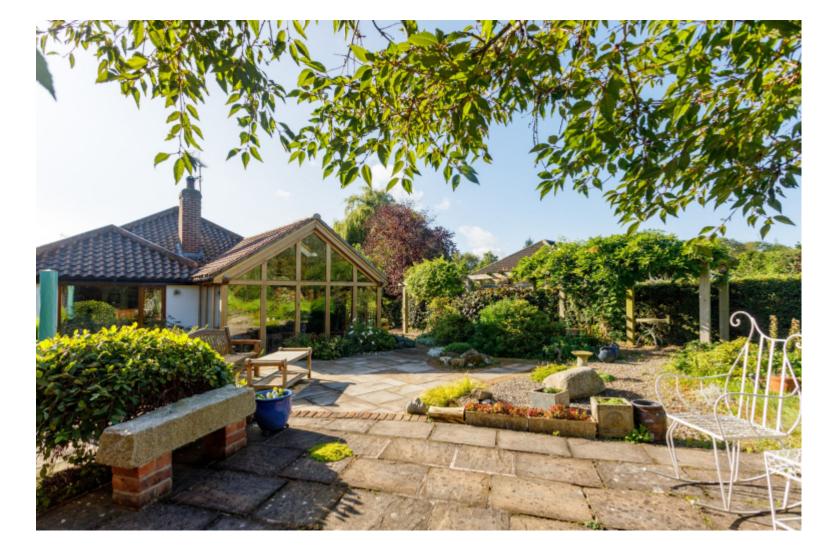

## **Property Description**

A spacious and most individual detached bungalow occupying an enviable plot including a paddock measuring approx. 0.5 acres, situated in this quiet cul de sac position backing on to open fields.

## **Main Particulars**

A spacious and most individual detached bungalow occupying an enviable plot including a paddock measuring approx. 0.5 acres, situated in this quiet cul de sac position backing on to open fields.

This desirable home has undergone a complete program of works in recent years and now reveals thoughtfully extended accommodation with solid oak and stone floors comprising; spacious entrance hallway, bespoke kitchen fitted with a range of integrated appliances including a range cooker and hot top leading to a dining room with a vaulted ceiling creating a sense of space, exposed beams and bi folding doors out to a paved seating area, separate utility / laundry room and workshop / hobby room. A particular feature is the impressive light and airy lounge with brick fireplace, inset stove and an apex solid oak frame extension to the rear with delightful garden views. The accommodation further comprises three good size bedrooms, a modern house bathroom, study and pull down ladder giving access to a large heated loft space.

Outside a driveway provides off street parking for a number of vehicles and leads to a single garage with electric door and access door to the rear. To the rear there are extensive gardens including landscaped paved seating and entertaining areas, summerhouse and an adjoining 0.5 acre approx. paddock well stocked with planted fruit trees, bushes and hedges to all perimeters.