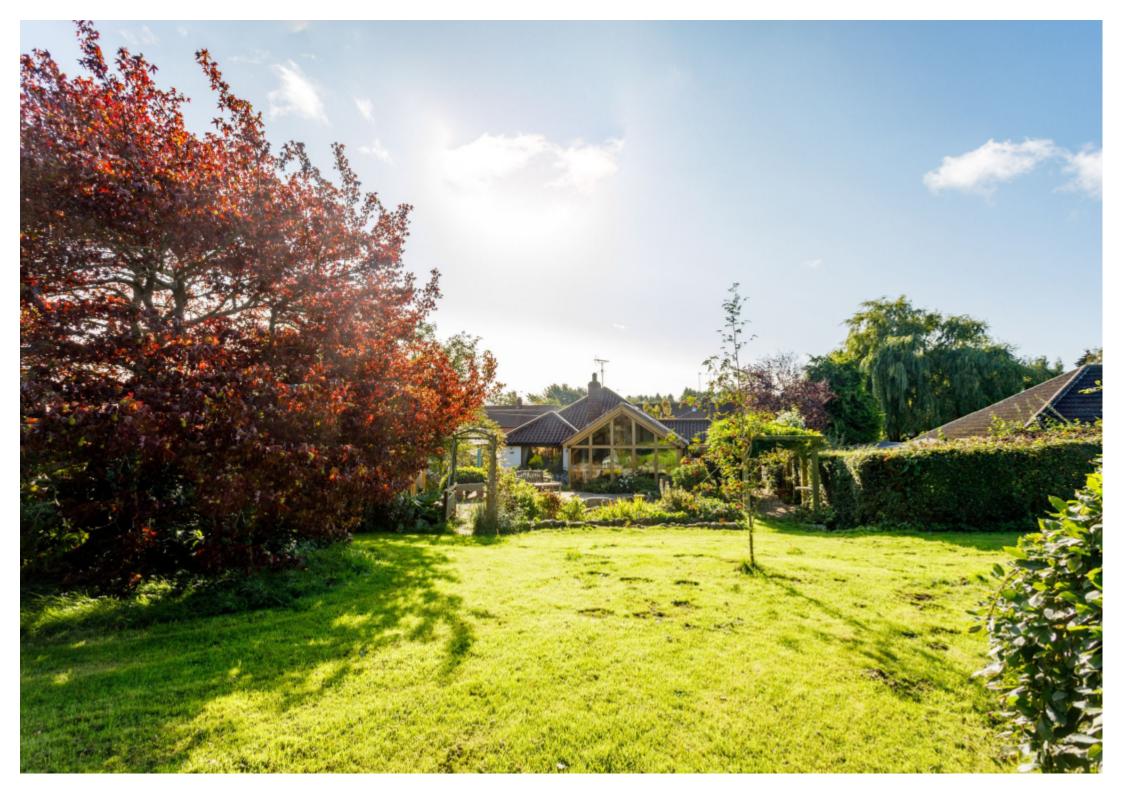

Outside a driveway provides off street parking for a number of vehicles and leads to a single garage with electric door and access door to the rear. To the rear there are extensive gardens including landscaped paved seating and entertaining areas, summerhouse and an adjoining 0.5 acre approx. paddock well stocked with planted fruit trees, bushes and hedges to all perimeters.

The property is situated in a most convenient position on the outskirts of Knaresborough, being within easy walking distance of the town centre, having a local pub, garden centre and café within just a short walk, and with access to a lovely riverside walk direct from the door. There is easy access to both Harrogate, Leeds and the A1(M).