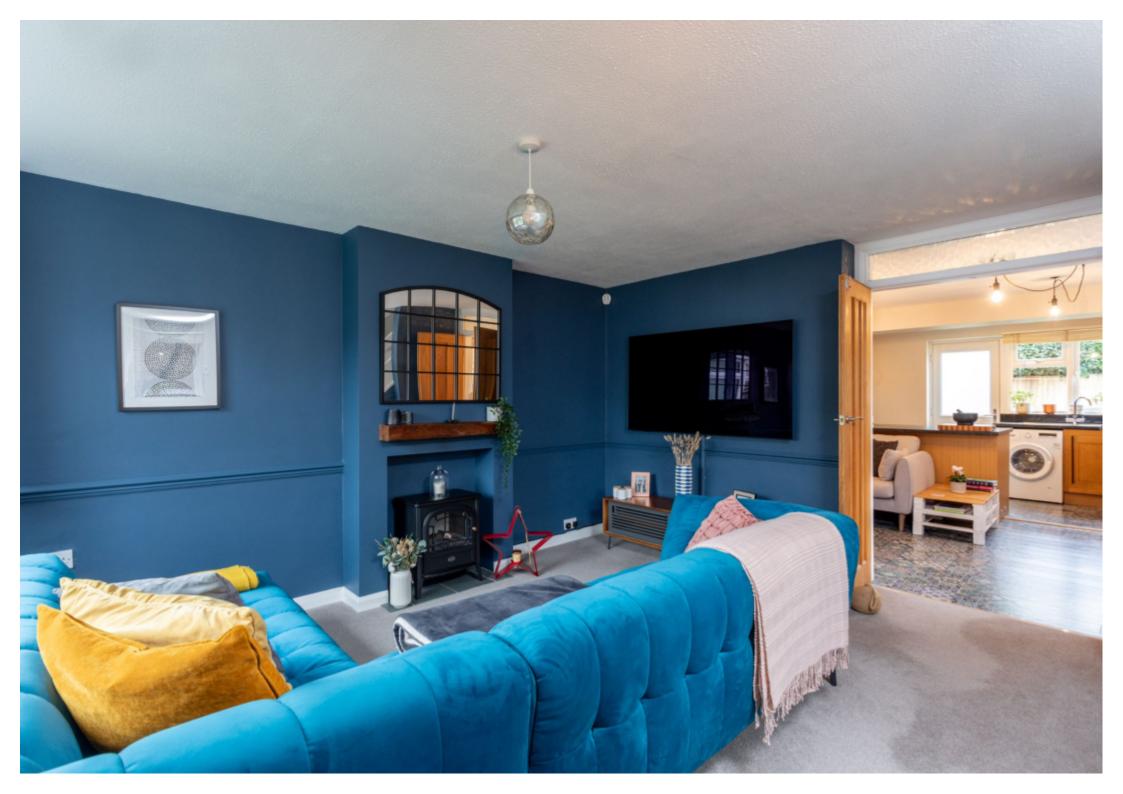

This spacious family home comprises; entrance porch, lounge with recently fitted radiators and double doors that lead through to a superb open plan living dining kitchen with integrated fridge and freezer, dishwasher, new hob, useful understairs storage and an access door out to a gravelled seating area. To the first floor there are three good size bedrooms, the master bedroom with fitted wardrobes and a modern house bathroom fitted with a three piece suite including a shower over bath.