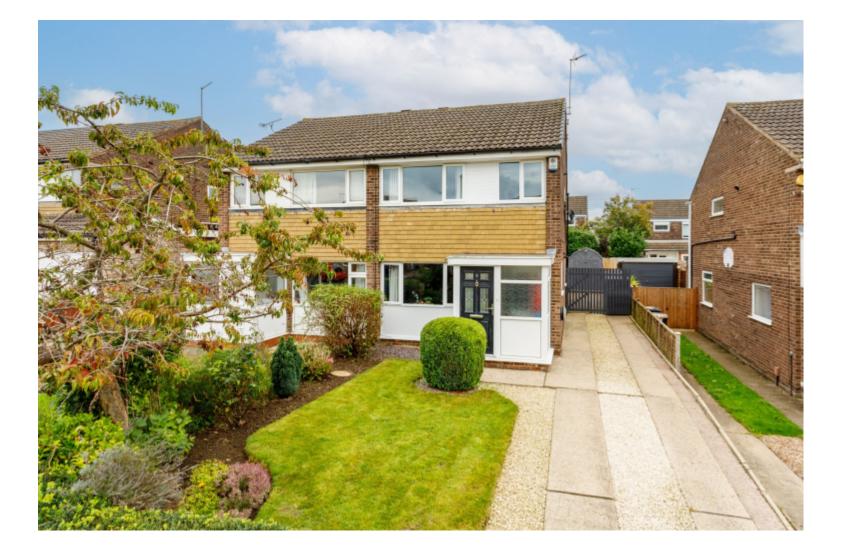

## **Property Description**

An extended and beautifully presented three bedroom semi detached house with ample off street parking and gardens to the front and rear, situated in this popular and convenient residential location.

## **Main Particulars**

An extended and beautifully presented three bedroom semi detached house with ample off street parking and gardens to the front and rear, situated in this popular and convenient residential location.

Outside and to the front a shaped lawn with well stocked borders and shrubs. A driveway to the side provides ample off street parking complete with car charger point and leads to a gated and enclosed rear garden with good size timber shed with mains power.