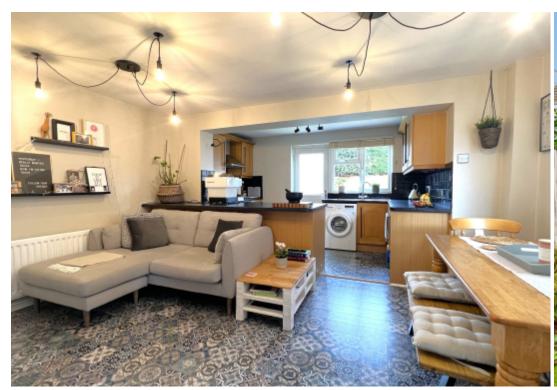

This spacious family home comprises; entrance porch, lounge with recently fitted radiators and double doors that lead through to a superb open plan living dining kitchen with integrated fridge and freezer, dishwasher, new hob, useful understairs storage and an access door out to a gravelled seating area. To the first floor there are three good size bedrooms, the master bedroom with fitted wardrobes and a modern house bathroom fitted with a three piece suite including a shower over bath.