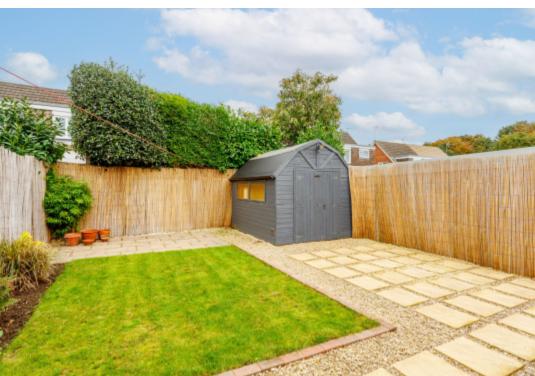

Outside and to the front a shaped lawn with well stocked borders and shrubs. A driveway to the side provides ample off street parking complete with car charger point and leads to a gated and enclosed rear garden with good size timber shed with mains power.