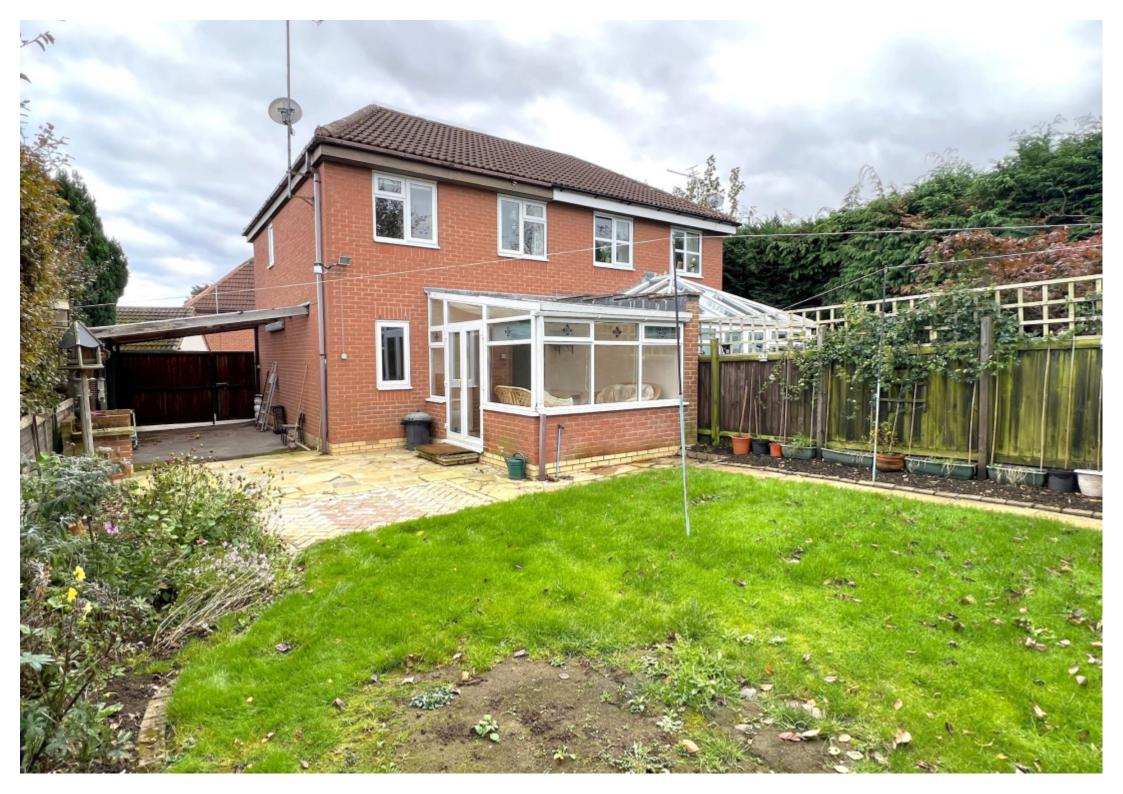

This excellent property is offered with gas fired central heating, uPVC double glazing and solar panels. The accommodations comprises in brief; entrance porch, inner hallway and cloakroom, modern kitchen, spacious living room with sliding glazed doors to a conservatory. To the first floor there are three good size bedrooms, the master fitted with wardrobes and a house bathroom.

Outside a driveway provides ample parking and leads to a large detached garage (20'5ft x 18'6ft approx.) having up and over door, power and lighting. A gated carport provides additional parking and leads to an enclosed garden with shaped lawn and paved seating area.