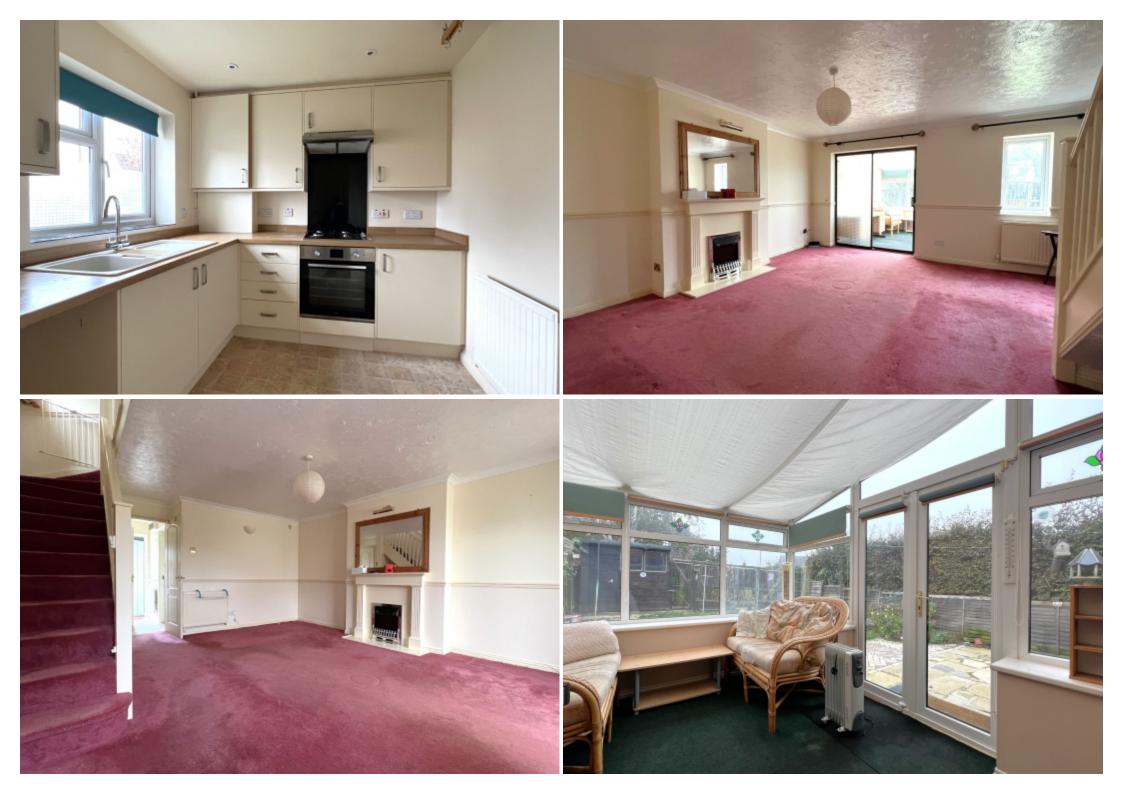

This excellent property is offered with gas fired central heating, uPVC double glazing and solar panels. The accommodations comprises in brief; entrance porch, inner hallway and cloakroom, modern kitchen, spacious living room with sliding glazed doors to a conservatory. To the first floor there are three good size bedrooms, the master fitted with wardrobes and a house bathroom.