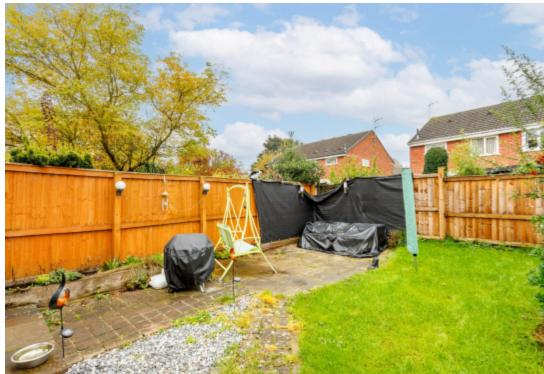

To the first floor there are two double bedrooms, the master having fitted wardrobes and a house bathroom with panelled bath with shower over and screen, low flush wc and pedestal wash basin.

Outside and to the side a driveway provides off street parking and leads to an enclosed lawned garden to the rear with timber shed and fencing to perimeters.