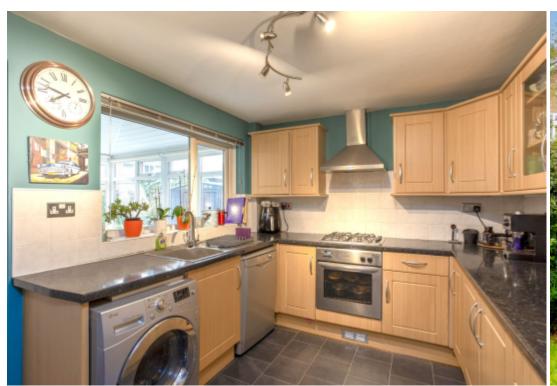

## **Main Particulars**

A spacious two double bedroom semi detached house with off street parking and gardens to the front and rear, situated in the quiet leafy cu-de-sac position.

This excellent home is offered with gas fired central heating and uPVC double glazing and comprises in brief; entrance porch, lounge with open stairs to first floor, modern kitchen fitted with a range of wall and base units including electric oven and gas hob with extractor fan above and spaces for fridge, dishwasher and washing machine. The kitchen leads to a conservatory extension previously used as a dining room with double doors out to an enclosed garden.