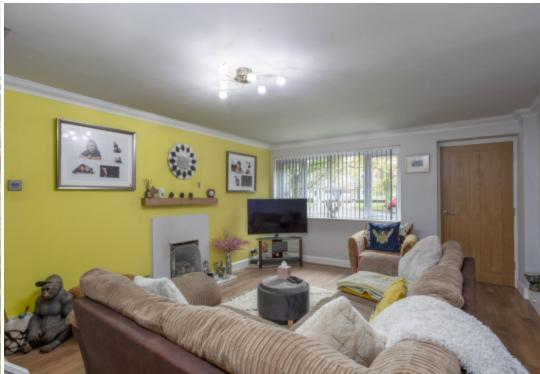

## **Main Particulars**

A spacious two double bedroom semi detached house with off street parking and gardens to the front and rear, situated in the quiet leafy cu-de-sac position.

This excellent home is offered with gas fired central heating and uPVC double glazing and comprises in brief; entrance porch, lounge with open stairs to first floor, modern kitchen fitted with a range of wall and base units including electric oven and gas hob with extractor fan above and spaces for fridge, dishwasher and washing machine. The kitchen leads to a conservatory extension previously used as a dining room with double doors out to an enclosed garden.