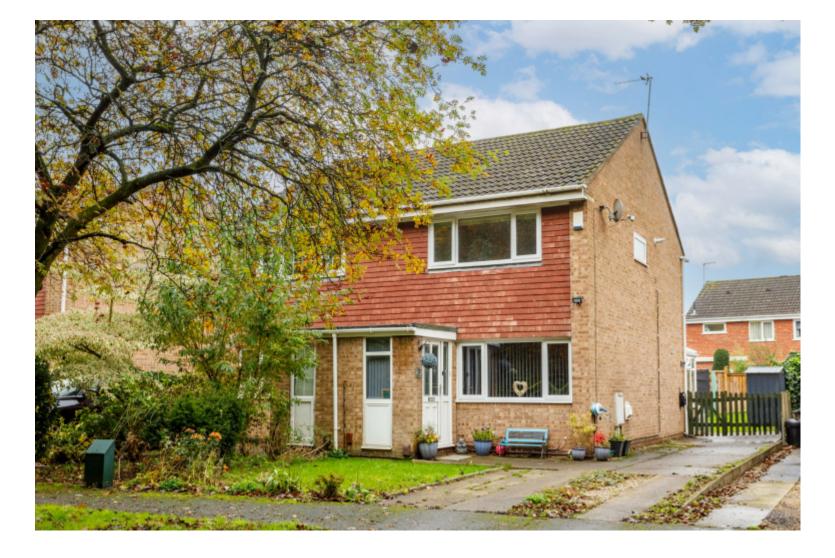

## **Property Description**

A spacious two double bedroom semi detached house with off street parking and gardens to the front and rear, situated in the quiet leafy cu-de-sac position.

## **Main Particulars**

A spacious two double bedroom semi detached house with off street parking and gardens to the front and rear, situated in the quiet leafy cu-de-sac position.

This excellent home is offered with gas fired central heating and uPVC double glazing and comprises in brief; entrance porch, lounge with open stairs to first floor, modern kitchen fitted with a range of wall and base units including electric oven and gas hob with extractor fan above and spaces for fridge, dishwasher and washing machine. The kitchen leads to a conservatory extension previously used as a dining room with double doors out to an enclosed garden.