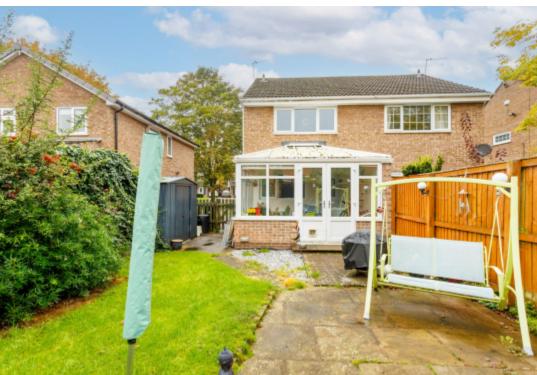

To the first floor there are two double bedrooms, the master having fitted wardrobes and a house bathroom with panelled bath with shower over and screen, low flush wc and pedestal wash basin.

Outside and to the side a driveway provides off street parking and leads to an enclosed lawned garden to the rear with timber shed and fencing to perimeters.