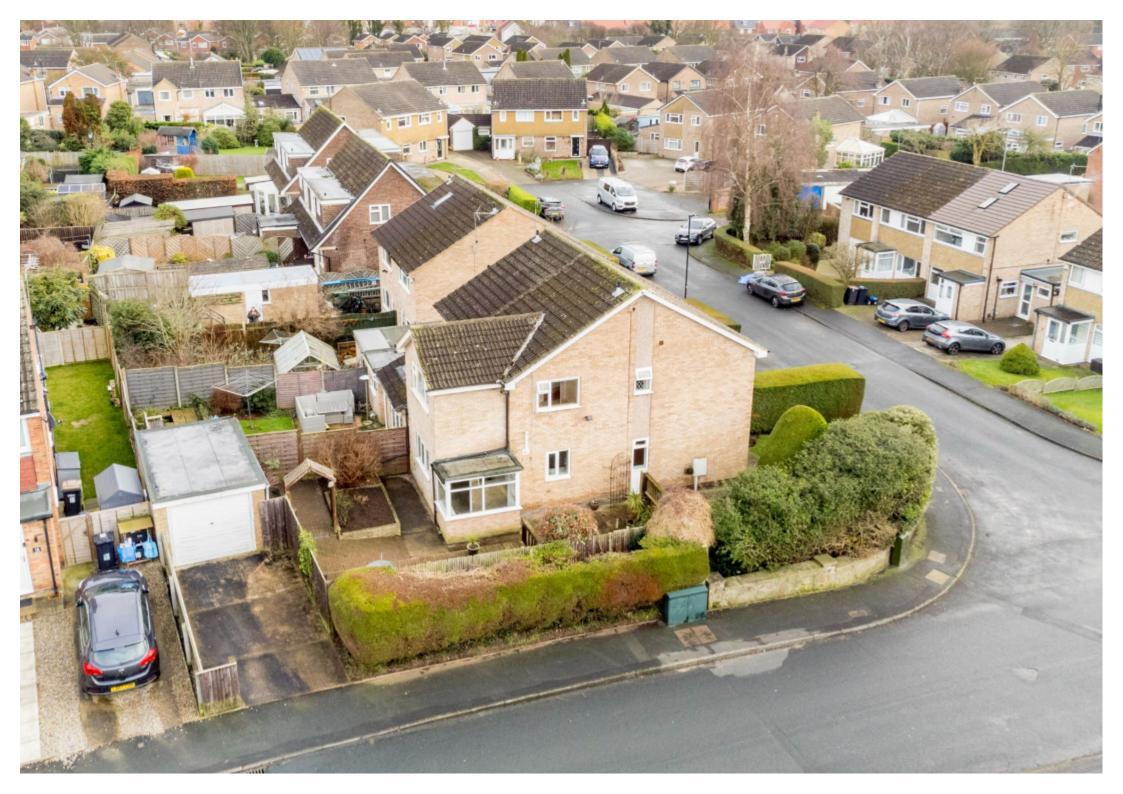

Outside the property occupies a good size plot with gardens to three sides enclosed by fence and hedges. To the rear a drive way provides off street parking and leads to a detached garage.

The property forms part of a popular residential development on the eastern outskirts of Knaresborough, approximately only one mile from the town centre. The southern bypass is convenient and offers access to the principal commercial centres of North and West Yorkshire. The A1/M lies to the east of the town making areas further afield more accessible.