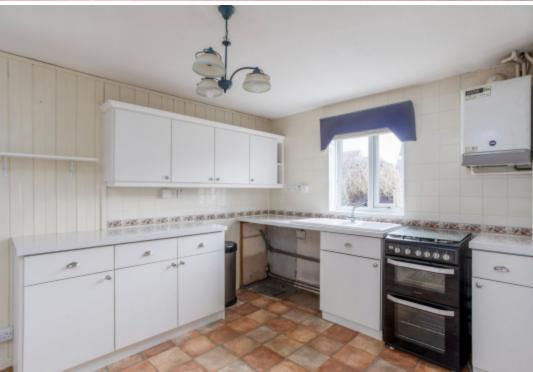

This fantastic family home comprises entrance porch, lounge with open staircase to first floor, breakfast kitchen, separate dining room and porch. To the first floor there are three good size bedrooms and a modern shower room.