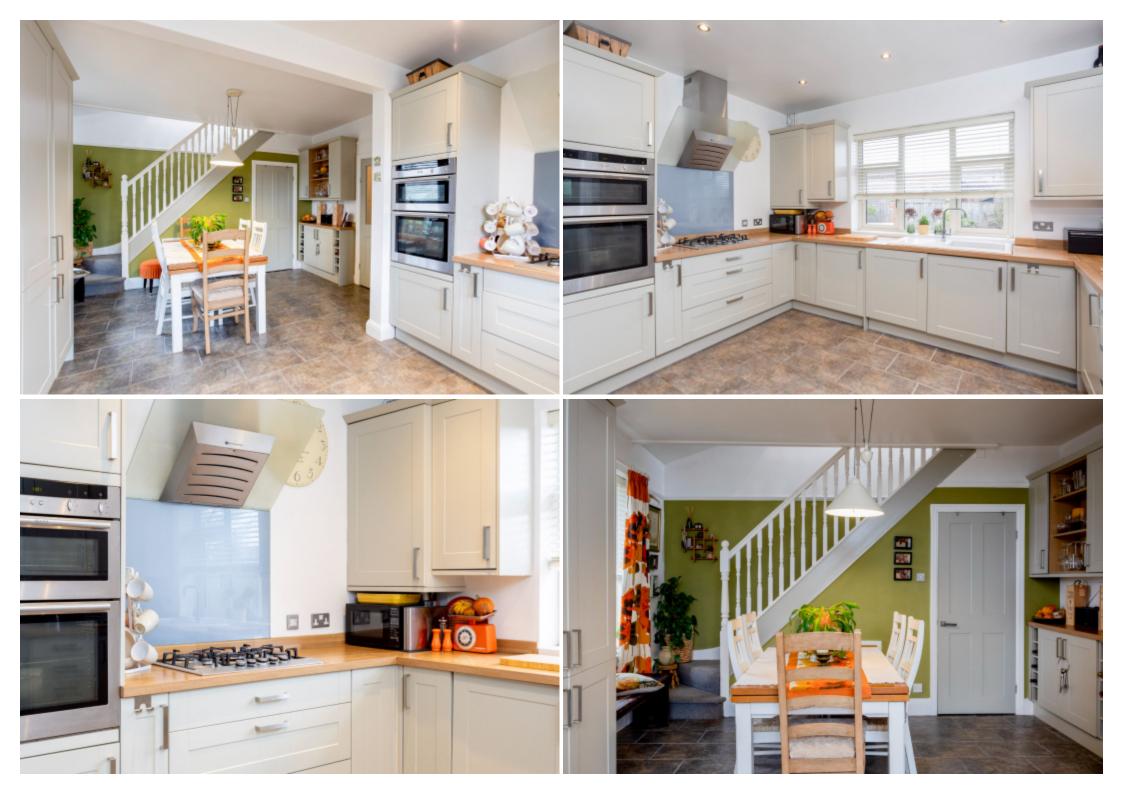

## **Main Particulars**

This wonderful property provides spacious and flexible accommodation arranged over two floors comprising; entrance vestibule, entrance hallway, lounge with bay window, an impressive open plan modern kitchen dining kitchen, three bedrooms and a modern house bathroom with separate shower cubicle. To the first floor is a further double bedroom.