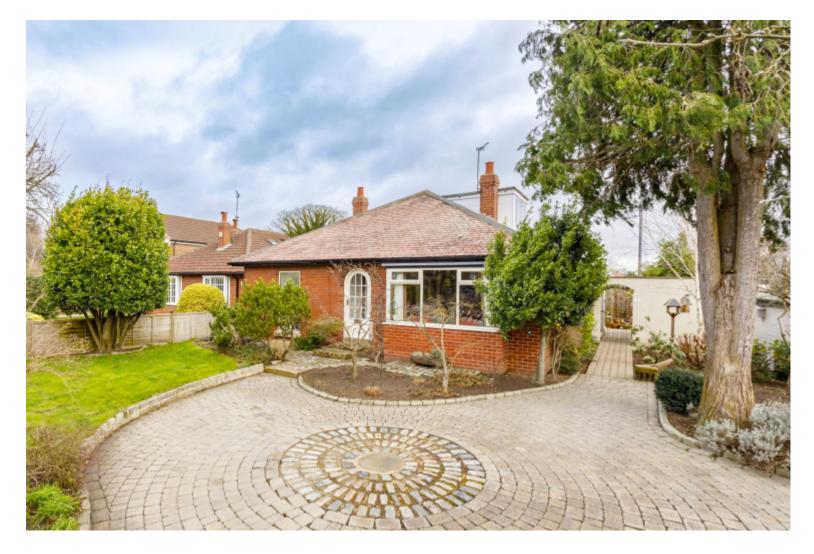

## **Property Description**

An attractive four bedroom detached dormer bungalow with occupying a delightful plot with landscaped garden situated in this convenient position close to Knaresborough town centre.

The property occupies a generous plot with a block paved drive providing ample off-road parking and good sized gardens to the side and rear. The attractive gardens provide extensive paved seating areas together with pond, greenhouse and sheds. There is also a timber building which provides a utility room together with a garden room/office which is insulated and has light and power.