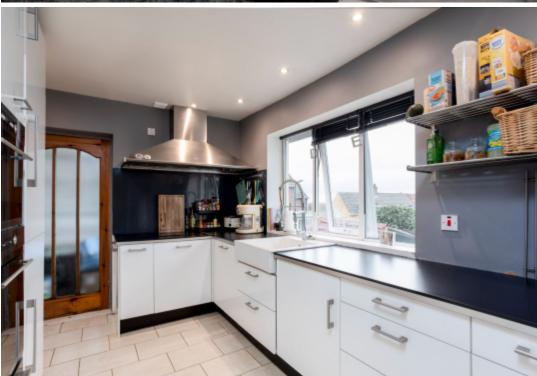

This spacious and well presented home comprises; entrance porch, hall, contemporary kitchen fitted with a range of integrated appliance and rear access door, bay front lounge, two double bedrooms and a stylish house shower room with walk in shower, low flush wc and vanity unit with bowl wash basin. On the first floor there is a large loft providing additional space ideal for use as a home office or storage.