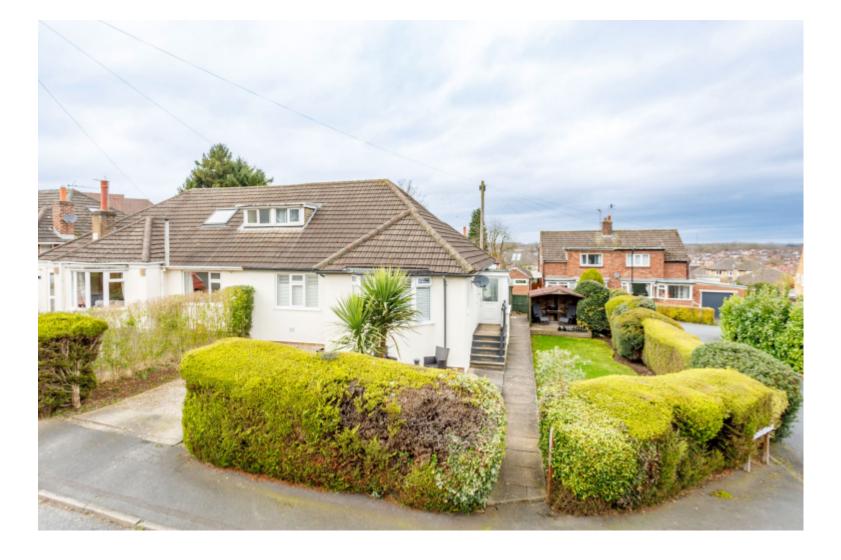

## **Property Description**

A beautifully presented semi-detached bungalow occupying a corner plot position with enclosed gardens, garage and off street parking, situated in this sought after and convenient location within walking distance of the town centre.

## **Main Particulars**

A beautifully presented semi-detached bungalow occupying a corner plot position with enclosed gardens, garage and off street parking, situated in this sought after and convenient location within walking distance of the town centre.

Outside the property occupied an enclosed corner plot with a driveway to the front and a driveway to the rear leading to a good size garage. To the side a shaped lawn, raised patio, covered decked seating area and a gravelled seating area to the front.

The property is situated towards the head of a quiet and convenient cul-de-sac being just a short walk from Knaresborough town centre and the associated amenities and transport services including a railway station with mainline links.