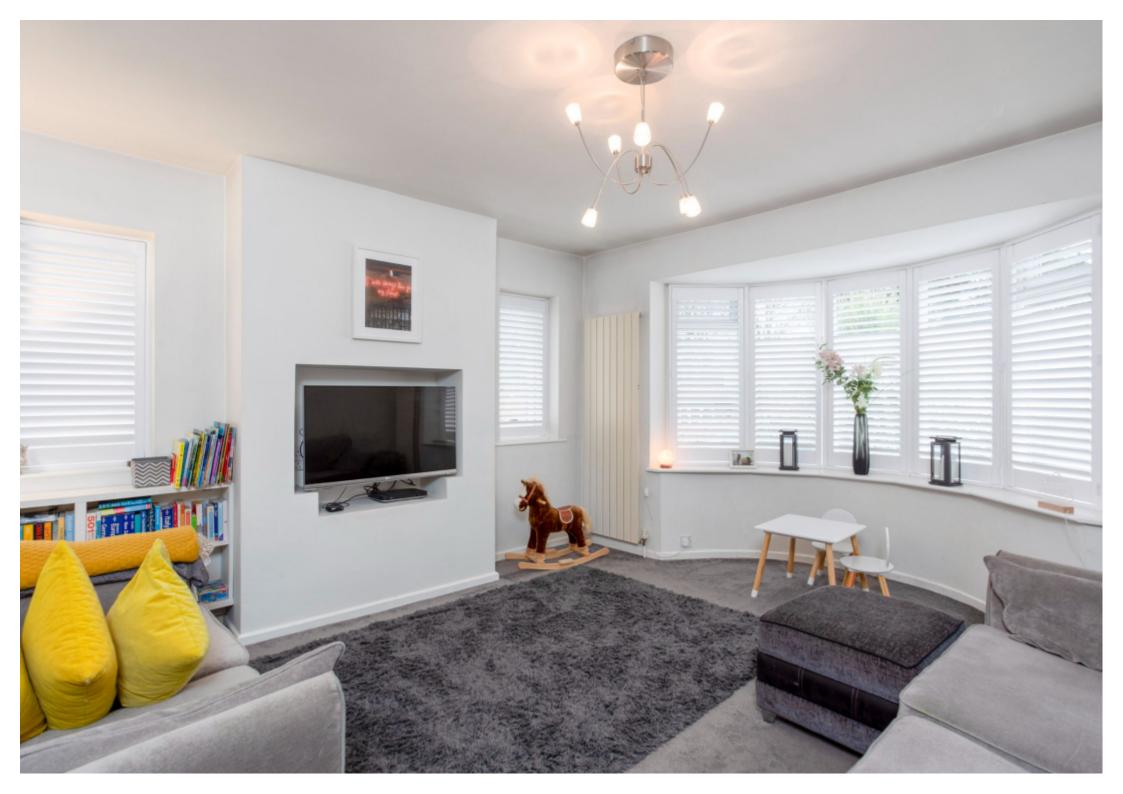

This spacious and well presented home comprises; entrance porch, hall, contemporary kitchen fitted with a range of integrated appliance and rear access door, bay front lounge, two double bedrooms and a stylish house shower room with walk in shower, low flush wc and vanity unit with bowl wash basin. On the first floor there is a large loft providing additional space ideal for use as a home office or storage.