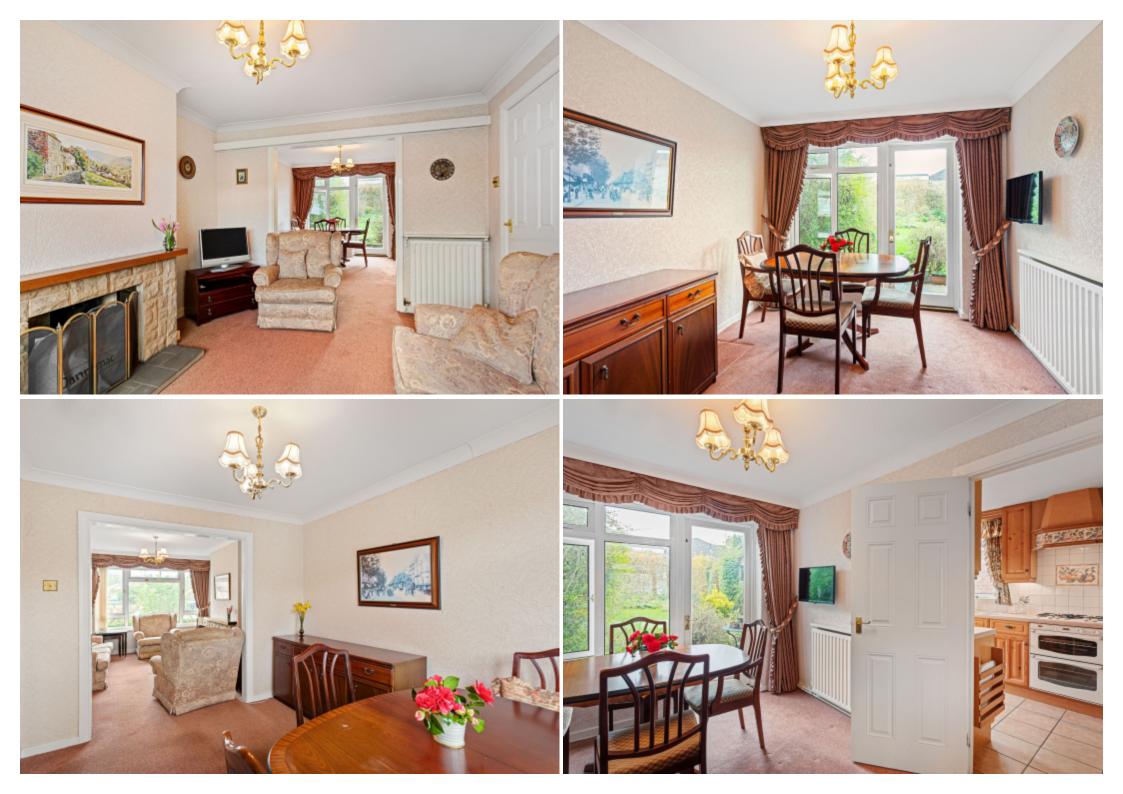

The property has been much loved over the years but now offers buyers the opportunity to update and modernise the accommodation to suit their own requirements. The accommodation comprises; entrance hall, lounge which leads through to a dining area and kitchen with rear access door. To the first floor there are three bedrooms and a house bathroom.