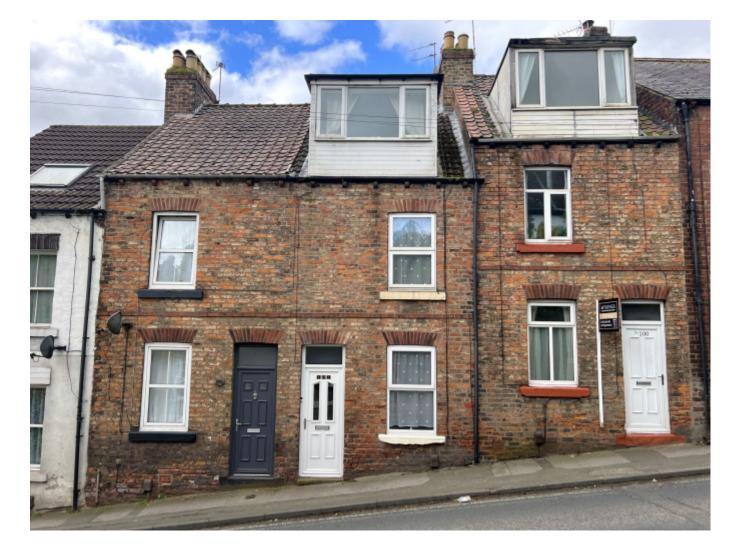

## **Property Description**

A spacious three bedroom house with enclosed yard to the rear, situated just a short distance from Knaresborough's town centre and delightful riverside walks.

## **Main Particulars**

A spacious three bedroom house with enclosed yard to the rear, situated just a short distance from Knaresborough's town centre and delightful riverside walks.

This well presented home is arranged over three floors and features spacious accommodation comprising; sitting room, modern dining kitchen with stable door to the rear out to an enclose yard. To the first floor a double bedroom and stylish bathroom with shower over bath, low flush wc and vanity unit with inset wash basin. To the second floor there are two further good size bedrooms.

Briggate is a popular and convenient location within walking distance of the town centre, delightful riverside walks, shopping, recreational and train station with main line links. Close by are two fantastic pubs, the Half Moon In and the Mother Shipton Inn.