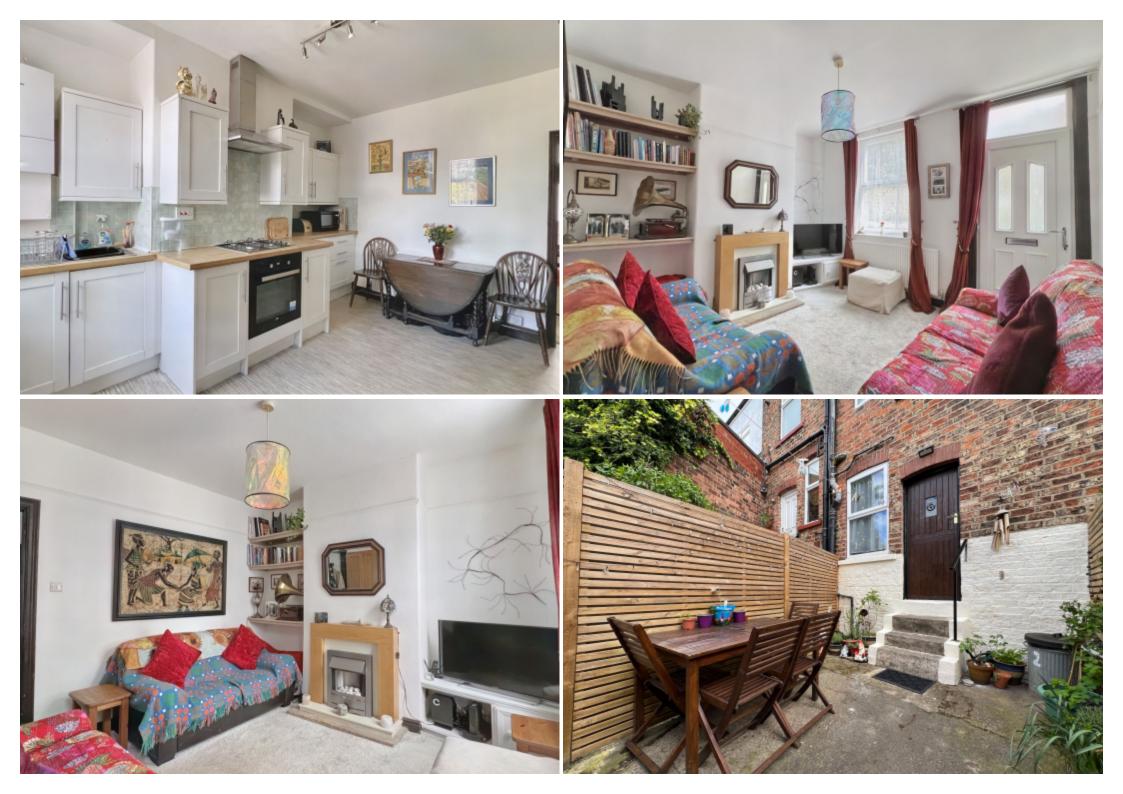

## **Main Particulars**

A spacious three bedroom house with enclosed yard to the rear, situated just a short distance from Knaresborough's town centre and delightful riverside walks.

This well presented home is arranged over three floors and features spacious accommodation comprising; sitting room, modern dining kitchen with stable door to the rear out to an enclose yard. To the first floor a double bedroom and stylish bathroom with shower over bath, low flush wc and vanity unit with inset wash basin. To the second floor there are two further good size bedrooms.

Tenure: Freehold Garden details: Private Garden

This floorplan is for illustrative purposes only and the location of doors, windows and other items are approximate.

Agents notes: All measurements are approximate and for general guidance only and whilst every attempt has been made to ensure accuracy, they must not be relied on. The fixtures, fittings and appliances referred to have not been tested and therefore no guarantee can be given that they are in working order. Internal photographs are reproduced for general information and it must not be inferred that any item shown is included with the property. Copyright © 2025 13566874 Registered Office: , 15 Market Place, Knaresborough, HG5 8AL