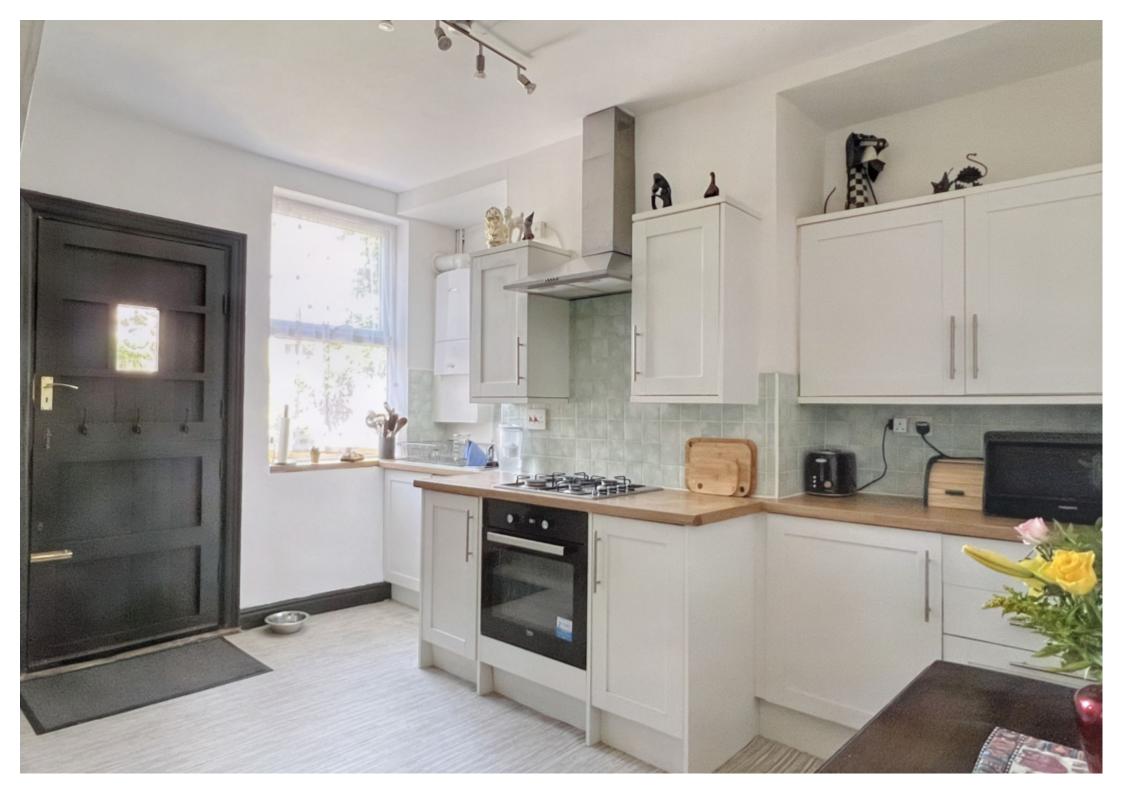

## **Main Particulars**

A spacious three bedroom house with enclosed yard to the rear, situated just a short distance from Knaresborough's town centre and delightful riverside walks.

This well presented home is arranged over three floors and features spacious accommodation comprising; sitting room, modern dining kitchen with stable door to the rear out to an enclose yard. To the first floor a double bedroom and stylish bathroom with shower over bath, low flush wc and vanity unit with inset wash basin. To the second floor there are two further good size bedrooms.