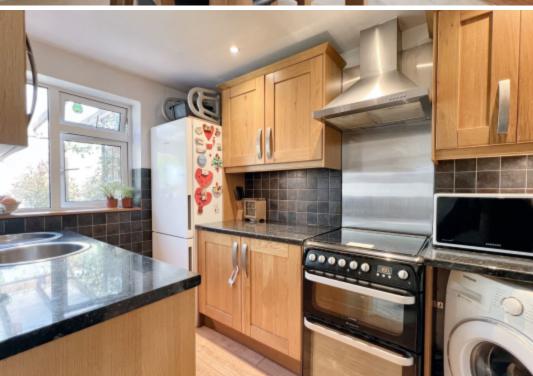

## **Main Particulars**

A well presented three bedroom semi detached house with off street parking, garage and gardens to the front and rear, situated in this popular and convenient location.

This excellent property is offered with gas fired central heating and uPVC double glazing throughout and comprise; entrance porch, light and airy through living dining room with rear door access out to a delightful decked seating area and a modern kitchen.