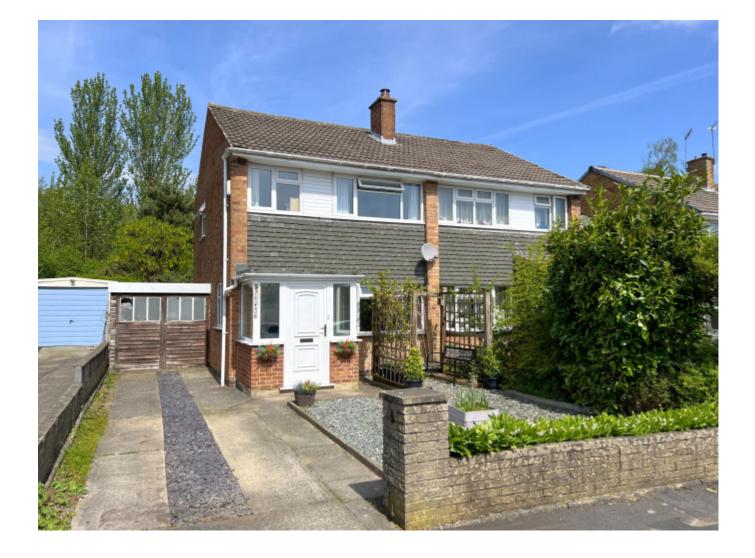

£285,000 Guide Price

Fairways Avenue, Harrogate

Semi-Detached House | 3 Bedrooms | 1 Bathroom

## **Property Description**

\*\* VIRTUAL 360 3D PROPERTY TOUR \*\*

A well presented three bedroom semi detached house with off street parking, garage and gardens to the front and rear, situated in this popular and convenient location.

## **Main Particulars**

A well presented three bedroom semi detached house with off street parking, garage and gardens to the front and rear, situated in this popular and convenient location.

This excellent property is offered with gas fired central heating and uPVC double glazing throughout and comprise; entrance porch, light and airy through living dining room with rear door access out to a delightful decked seating area and a modern kitchen.