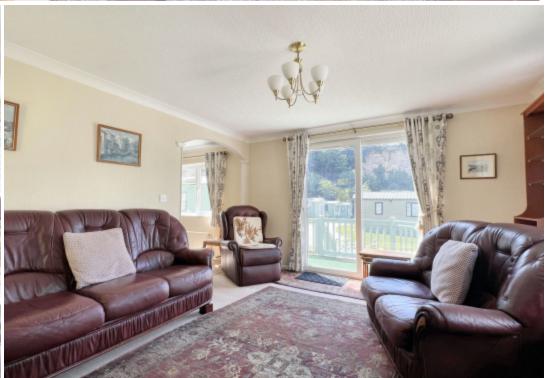

This delightful home is offered with gas fired central heating and double glazing throughout, comprising; entrance hall with useful storage cupboards, dining kitchen with archway leading to a living room having sliding patio doors out to a decked seating area, shower room, two good size bedrooms with fitted wardrobes and the master served by an ensuite shower room.