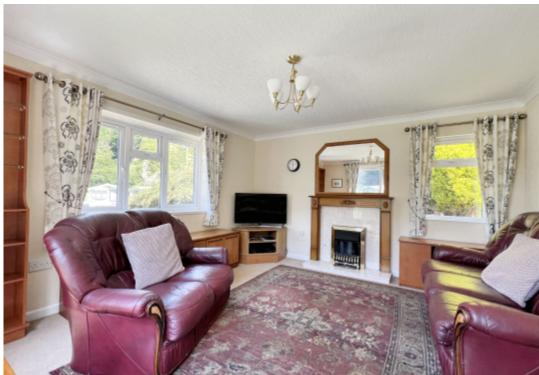

This delightful home is offered with gas fired central heating and double glazing throughout, comprising; entrance hall with useful storage cupboards, dining kitchen with archway leading to a living room having sliding patio doors out to a decked seating area, shower room, two good size bedrooms with fitted wardrobes and the master served by an ensuite shower room.