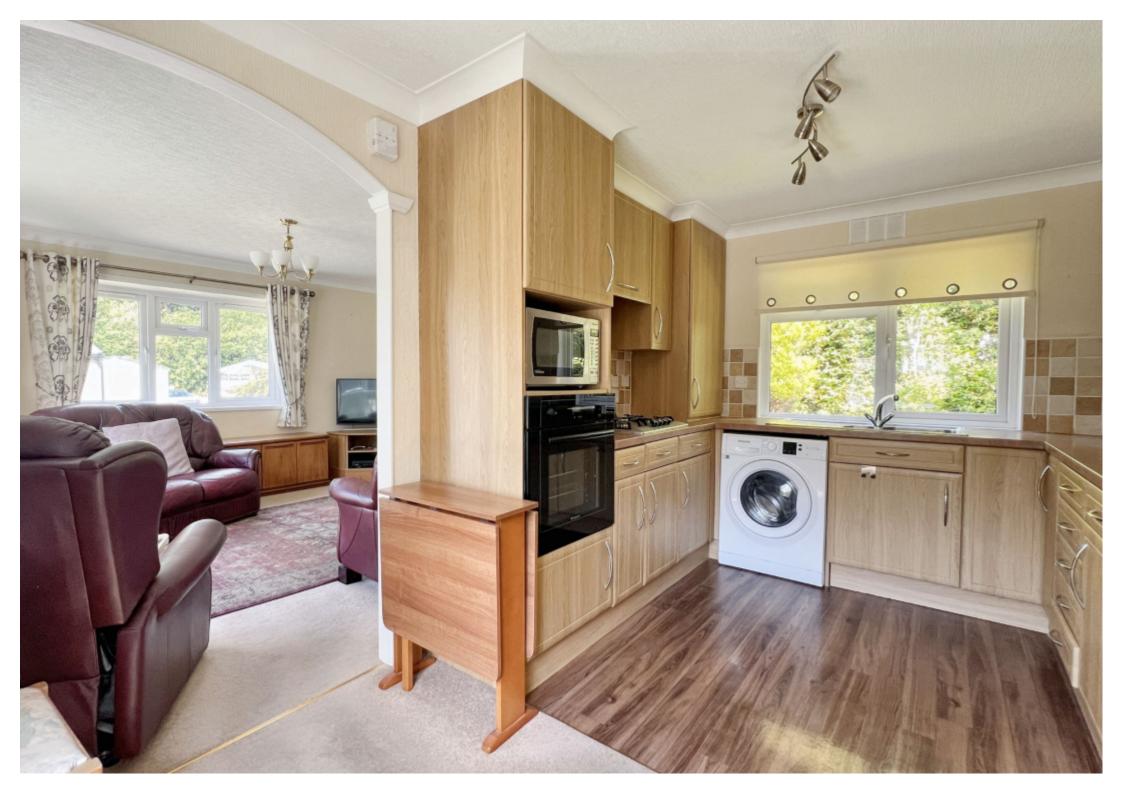

This delightful home is offered with gas fired central heating and double glazing throughout, comprising; entrance hall with useful storage cupboards, dining kitchen with archway leading to a living room having sliding patio doors out to a decked seating area, shower room, two good size bedrooms with fitted wardrobes and the master served by an ensuite shower room.