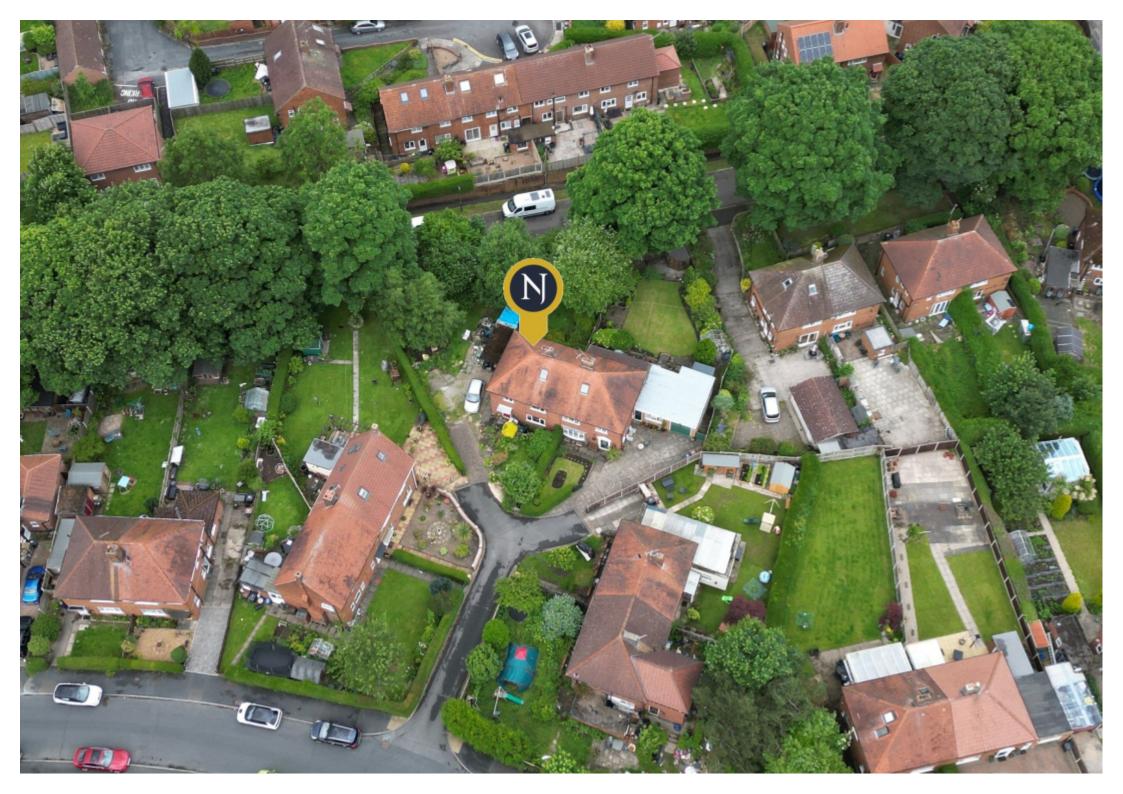

Outside and to the front a driveway provides ample off street parking. To the side and rear there are enclosed lawned gardens and a brick store. The plot size gives prospective buyers the potential to further develop, subject to the necessary planning permissions.

Pasture Crescent is popular and coinvent being just a short walk from shops and amenities including Stockwell road surgery, community centre and primary schools.

Tenure: Freehold

Parking options: Off Street Garden details: Private Garden