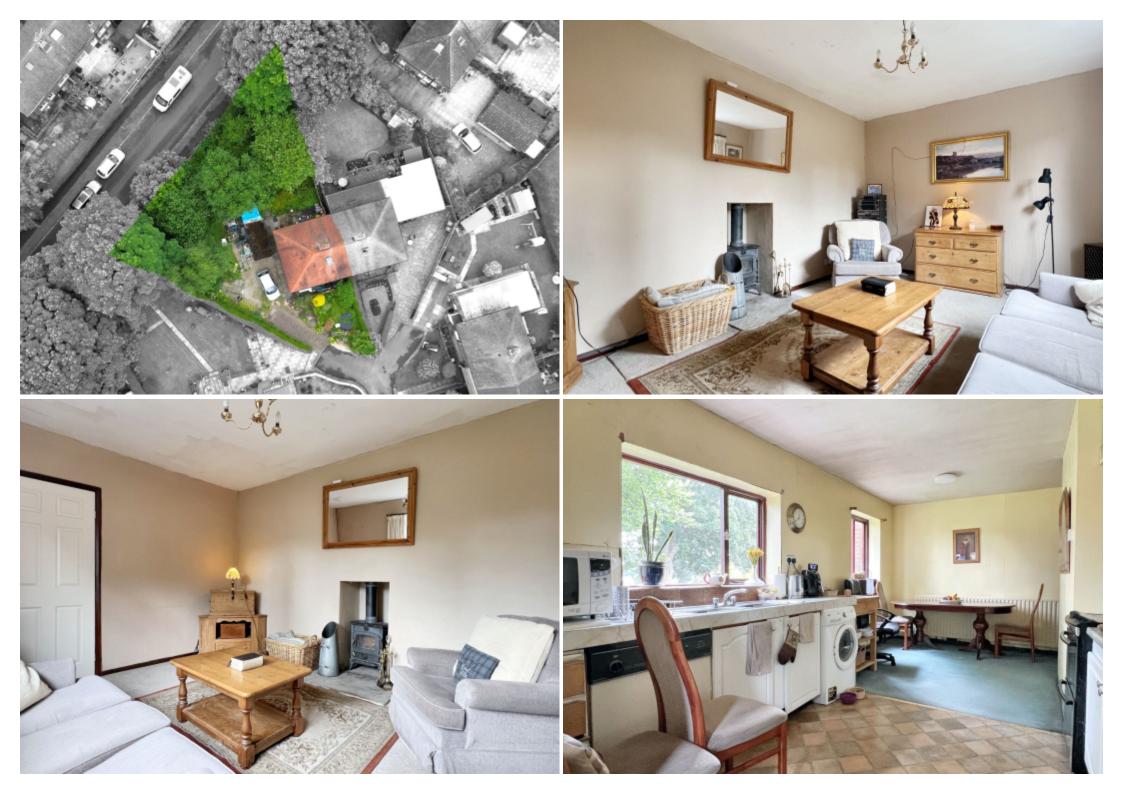

## **Main Particulars**

A spacious three bedroom semi detached house occupying a large plot with the potential for further development, situated at the head of a quiet cu-de-sac.

This spacious three bedroom home is offered with gas fired central heating and uPVC double glazing and comprises; entrance hall with stairs to first floor, sitting room with multi burning stove and a dining kitchen with side door access. To the first floor there are three good size bedrooms, modern shower room and an open landing with stairs to a large attic space.

Outside and to the front a driveway provides ample off street parking. To the side and rear there are enclosed lawned gardens and a brick store. The plot size gives prospective buyers the potential to further develop, subject to the necessary planning permissions.