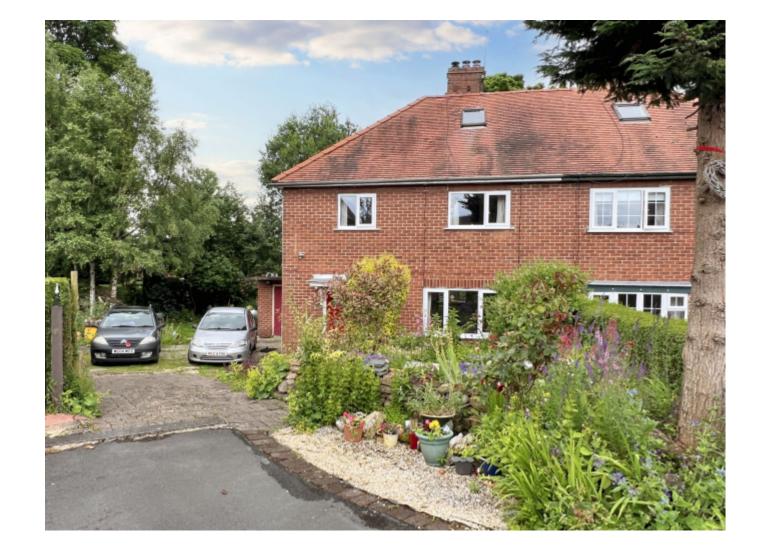

£259,950 Guide Price

Pasture Crescent, Knaresborough

Semi-Detached House | 3 Bedrooms | 1 Bathroom

## **Property Description**

A spacious three bedroom semi detached house occupying a large plot with the potential for further development, situated at the head of a quiet cu-de-sac.

## **Main Particulars**

A spacious three bedroom semi detached house occupying a large plot with the potential for further development, situated at the head of a quiet cu-de-sac.

This spacious three bedroom home is offered with gas fired central heating and uPVC double glazing and comprises; entrance hall with stairs to first floor, sitting room with multi burning stove and a dining kitchen with side door access. To the first floor there are three good size bedrooms, modern shower room and an open landing with stairs to a large attic space.

Outside and to the front a driveway provides ample off street parking. To the side and rear there are enclosed lawned gardens and a brick store. The plot size gives prospective buyers the potential to further develop, subject to the necessary planning permissions.