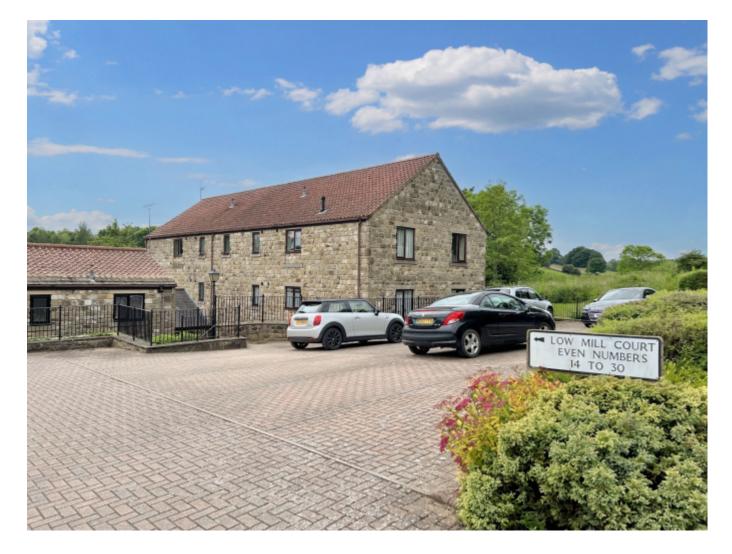

## **Property Description**

A well presented two bedroom ground floor apartment with two allocated parking spaces situated in this purpose-built development in a convenient village north of Harrogate.

## **Main Particulars**

A well presented two bedroom ground floor apartment with two allocated parking spaces situated in this purpose-built development in a convenient village north of Harrogate.

This spacious home is offered with LPG-fired central heating and uPVC double glazed windows throughout. The well planned accommodation comprising; communal entrance hall with telephone intercom, entrance foyer, hallway with glazed doors leading to; living dining room, breakfast kitchen, two double bedrooms, the master having fitted wardrobes and a bathroom with shower over bath, low flush wc and pedestal wash basin.

Outside the property has two allocated parking spaces. There are attractive communal gardens which are laid to lawn with idyllic surroundings and a beck running through the gardens.

Shaw Mills is a quiet and idyllic residential hamlet situated in beautiful countryside close to the villages of Ripley, Hampsthwaite and Birstwith and within four miles of Harrogate town centre.