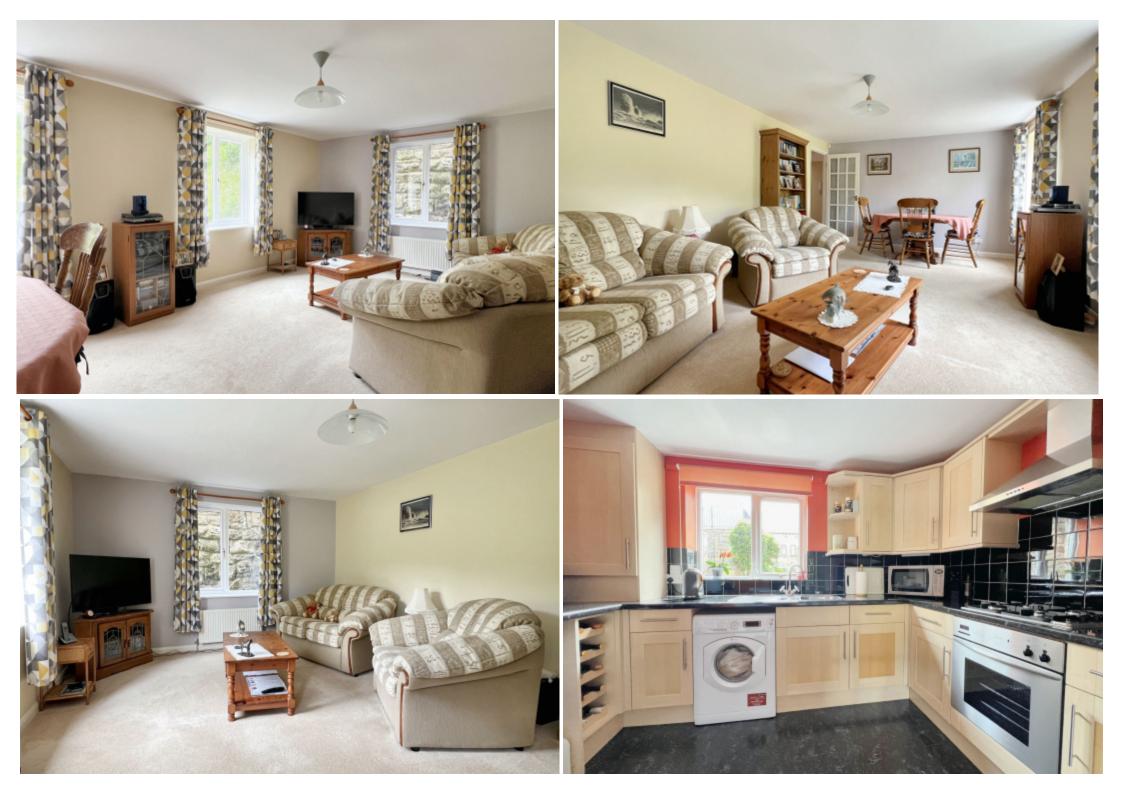

## **Main Particulars**

A well presented two bedroom ground floor apartment with two allocated parking spaces situated in this purpose-built development in a convenient village north of Harrogate.

This spacious home is offered with LPG-fired central heating and uPVC double glazed windows throughout. The well planned accommodation comprising; communal entrance hall with telephone intercom, entrance foyer, hallway with glazed doors leading to; living dining room, breakfast kitchen, two double bedrooms, the master having fitted wardrobes and a bathroom with shower over bath, low flush wc and pedestal wash basin.