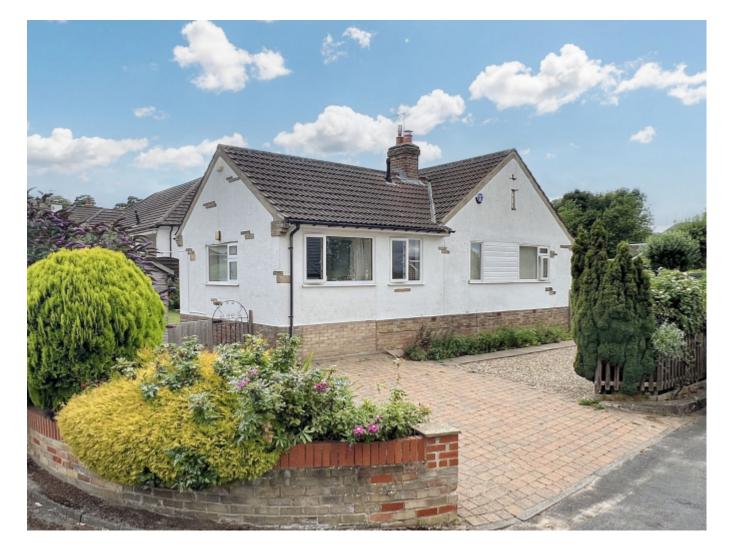

## £450,000 Guide Price

York Lane, Knaresborough

Bungalow | 3 Bedrooms | 2 Bathrooms

## **Property Description**

\*\*VIRTUAL 360 PROPERTY TOUR \*\*

A spacious three bedroom detached bungalow occupying a delightful corner plot with landscaped gardens and ample off street parking situated in this sought after location within easy walking distance of Knaresborough's town centre.

## **Main Particulars**

\*\*VIRTUAL 360 PROPERTY TOUR \*\* - LINK BELOW

A spacious three bedroom detached bungalow with delightful landscaped gardens and ample off street parking situated in this sought after location within easy walking distance of Knaresborough's town centre.

The property occupies a corner plot position with gardens to three sides enclosed by fence and hedges. To the front a shaped lawns with pathway leading to the front door. To the side a block paved driveway providing off street parking and leads to a gravelled seating area / additional parking space. To the rear a private and enclosed garden with shaped lawn, paved seating area and large timber shed.