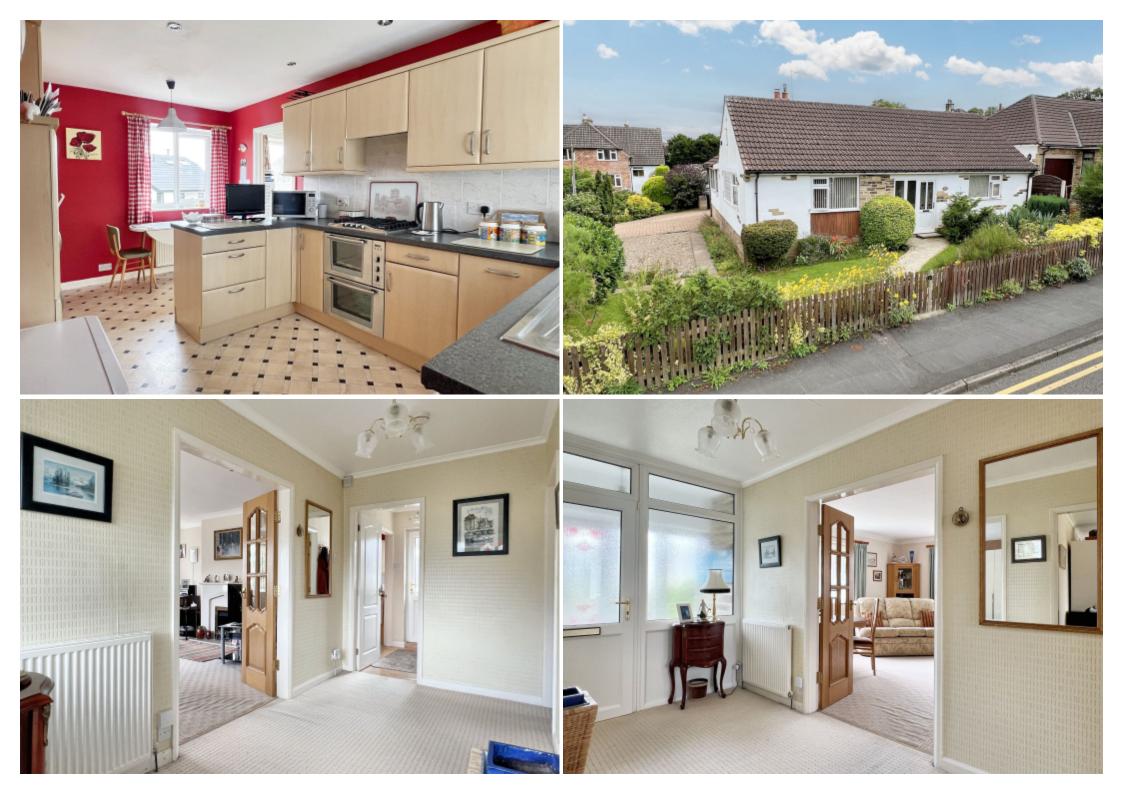

This well presented property is offered with gas fired central heating and uPVC double glazing throughout and features spacious and flexible accommodation comprising; entrance porch, hallway with glazed double doors into a good size living dining room, dining kitchen, three double bedrooms, the third bedroom/office is served by an ensuite shower room and a house shower room.

The property occupies a corner plot position with gardens to three sides enclosed by fence and hedges. To the front a shaped lawns with pathway leading to the front door. To the side a block paved driveway providing off street parking and leads to a gravelled seating area / additional parking space. To the rear a private and enclosed garden with shaped lawn, paved seating area and large timber shed.