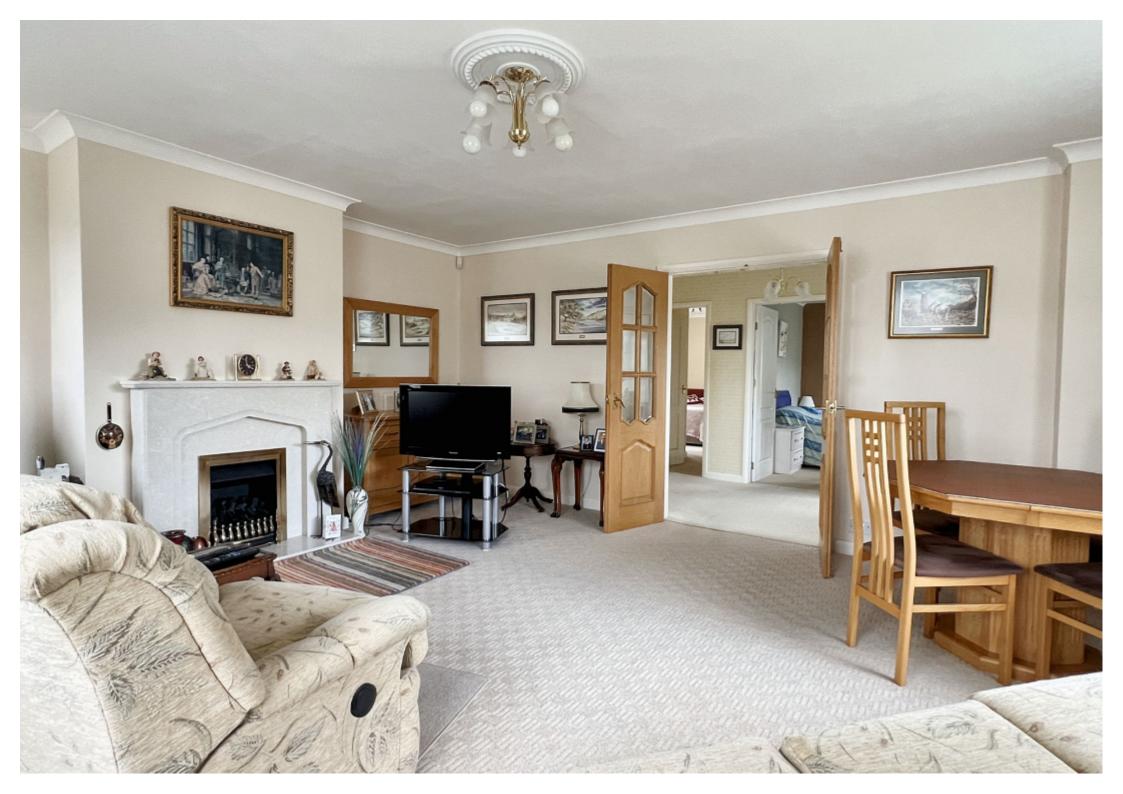

This well presented property is offered with gas fired central heating and uPVC double glazing throughout and features spacious and flexible accommodation comprising; entrance porch, hallway with glazed double doors into a good size living dining room, dining kitchen, three double bedrooms, the third bedroom/office is served by an ensuite shower room and a house shower room.