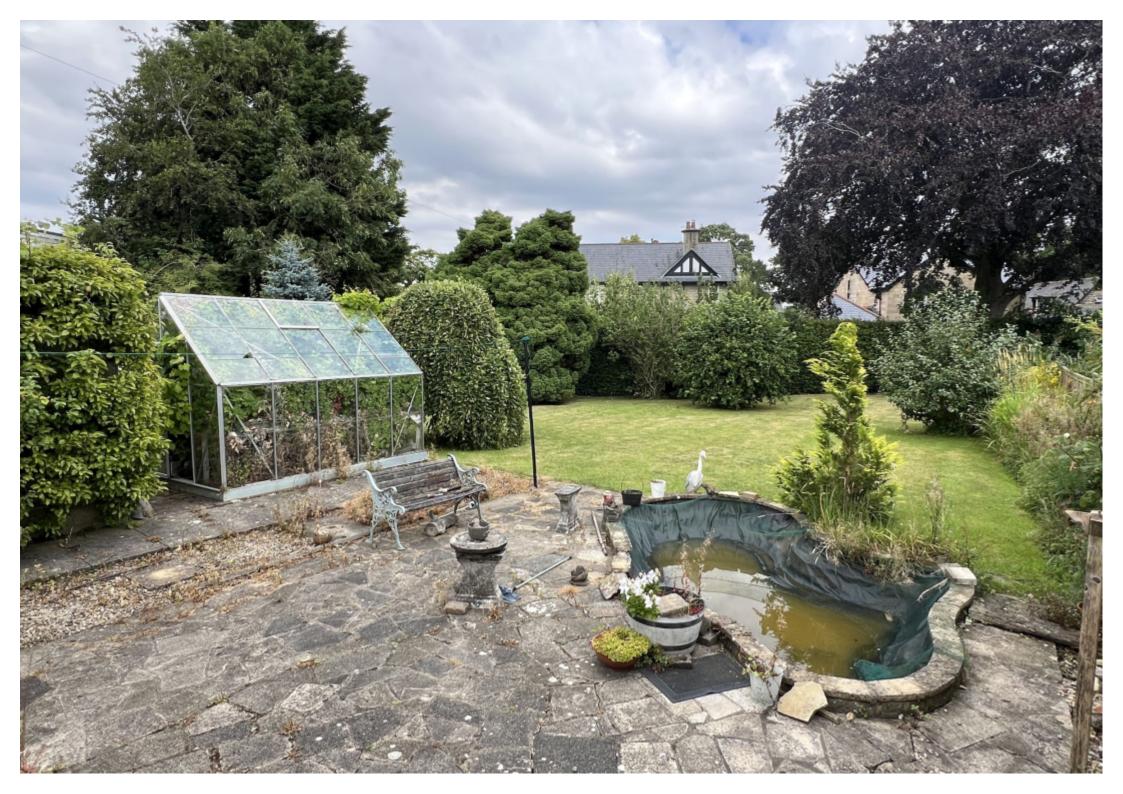

The property occupies an enviable plot with block paved and gravelled driveway to the front providing ample off street parking and leads to a garage. To the rear a large lawned garden with a range of well established fruit trees, shrubs and hedges, paved seating area, pond, green house and outbuilding.