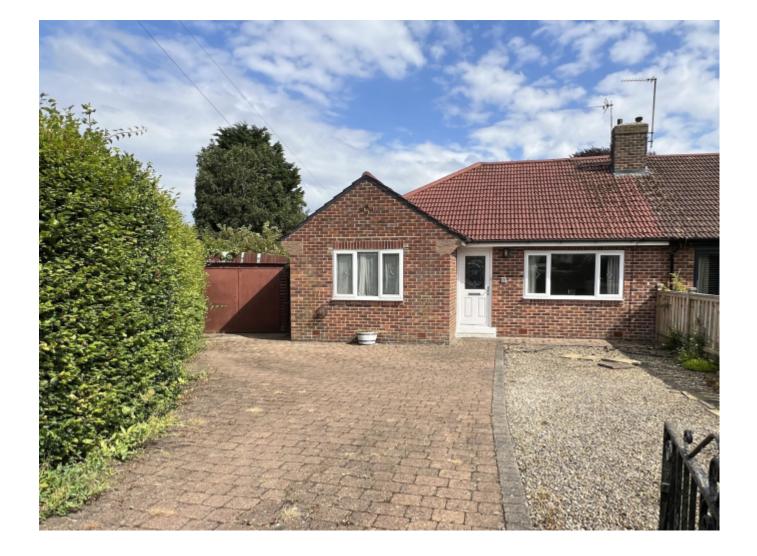

## **Property Description**

\*\* RENOVATION OPPORTUNITY\*\*

A spacious three bedroom semi detached bungalow occupying a LARGE PLOT with ample off street parking and garage, situated within the ever popular village of Killinghall on the north side of Harrogate.

## **Main Particulars**

\*\* RENOVATION OPPORTUNITY\*\*

A spacious three bedroom semi detached bungalow occupying a LARGE PLOT with ample off street parking and garage, situated within the ever popular village of Killinghall on the north side of Harrogate.

The property occupies an enviable plot with block paved and gravelled driveway to the front providing ample off street parking and leads to a garage. To the rear a large lawned garden with a range of well established fruit trees, shrubs and hedges, paved seating area, pond, green house and outbuilding.