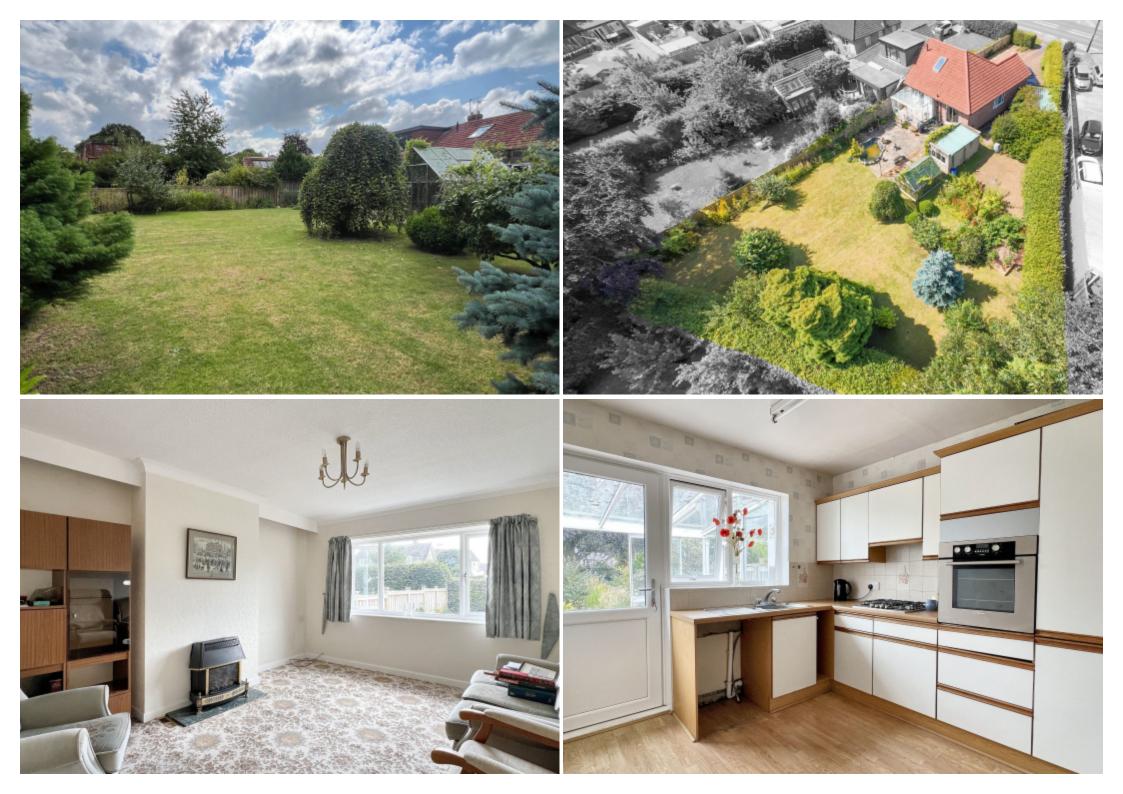

Offered with gas fired central heating and uPVC double glazing the accommodation comprises; entrance hall with loft hatch to a large loft space, living room, kitchen, three good size bedrooms, bathroom and conservatory.

The property occupies an enviable plot with block paved and gravelled driveway to the front providing ample off street parking and leads to a garage. To the rear a large lawned garden with a range of well established fruit trees, shrubs and hedges, paved seating area, pond, green house and outbuilding.