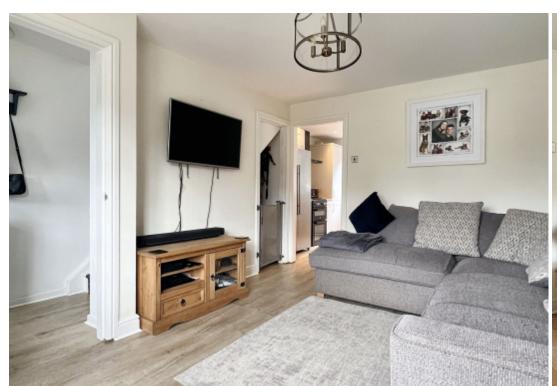

## **Step Inside**

This beautifully presented home is offered with gas fired central heating and uPVC double glazing throughout and features spacious accommodation comprising; entrance hall, sitting room, recently fitted dining kitchen, two double bedrooms and a stylish bathroom room suite.