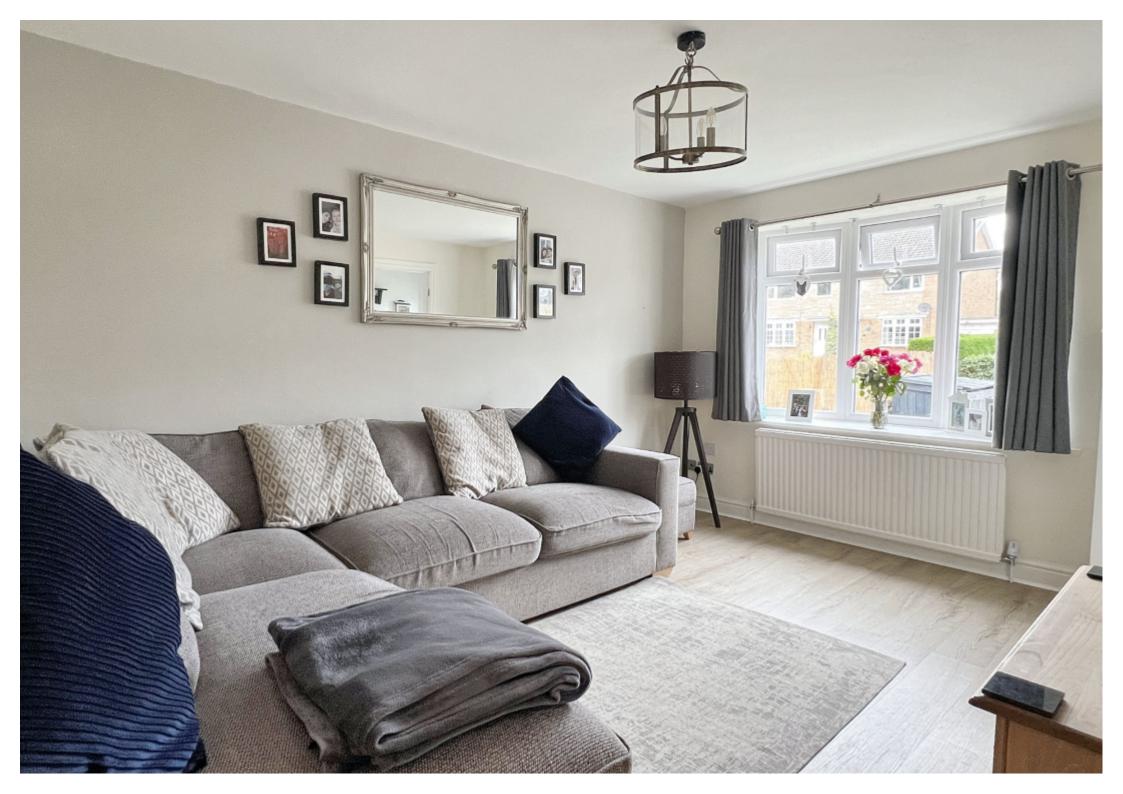

## **Step Inside**

This beautifully presented home is offered with gas fired central heating and uPVC double glazing throughout and features spacious accommodation comprising; entrance hall, sitting room, recently fitted dining kitchen, two double bedrooms and a stylish bathroom room suite.