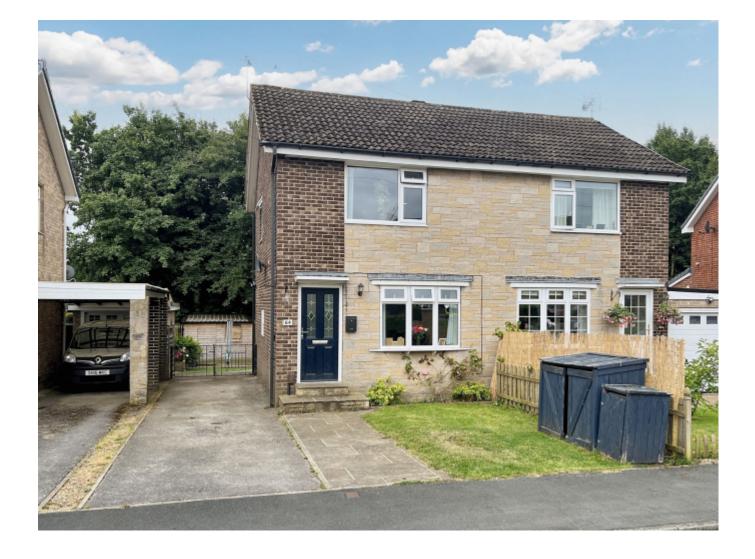

£259,950 Guide Price

Sherwood Drive, Harrogate

Semi-Detached House | 2 Bedrooms | 1 Bathroom

## **Property Description**

A recently renovated two bedroom semi detached house with enclosed low maintenance garden and ample off street parking Situated in a sought after location, to the East of Harrogate, close to local amenities and well regarded schools.

Outside there is a lawn garden to the front with pathway to front door. A driveway leads along the side of the property providing ample off street parking. Gated access leads to spacious rear low maintenance garden with artificial lawn, raised decked patio, BBQ seating area and timber shed.

Sherwood Drive is a popular residential location close to the local supermarket, school and shopping parades with Harrogate town centre a short distance away.

Tenure: Freehold

Parking options: Off Street Garden details: Private Garden