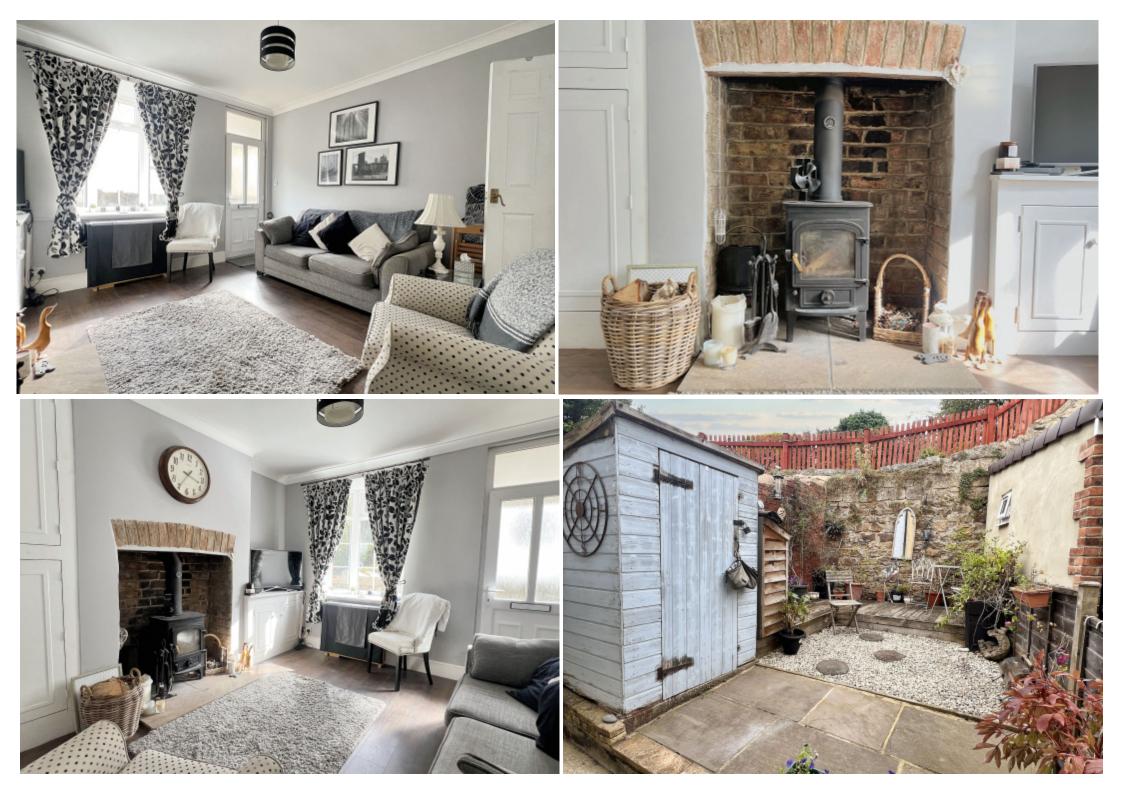

## **Main Particulars**

\*\* VIRTUAL 360 PROPERTY TOUR\*\*

A delightful one bedroom cottage set back from the waterside and situated just a short distance from Knaresborough's town centre.

This well presented home is offered with gas fired central heating and uPVC double glazing and features accommodation comprising; sitting room with multi burning stove, breakfast kitchen with rear access door out to an enclosed garden with decked and gravelled seating area, timber shed and a with a rustic stone and brick backdrop. To the first floor there is a spacious bedroom with useful storage cupboard and a good size bathroom with shower enclosure, freestanding bath and pedestal wash basin.