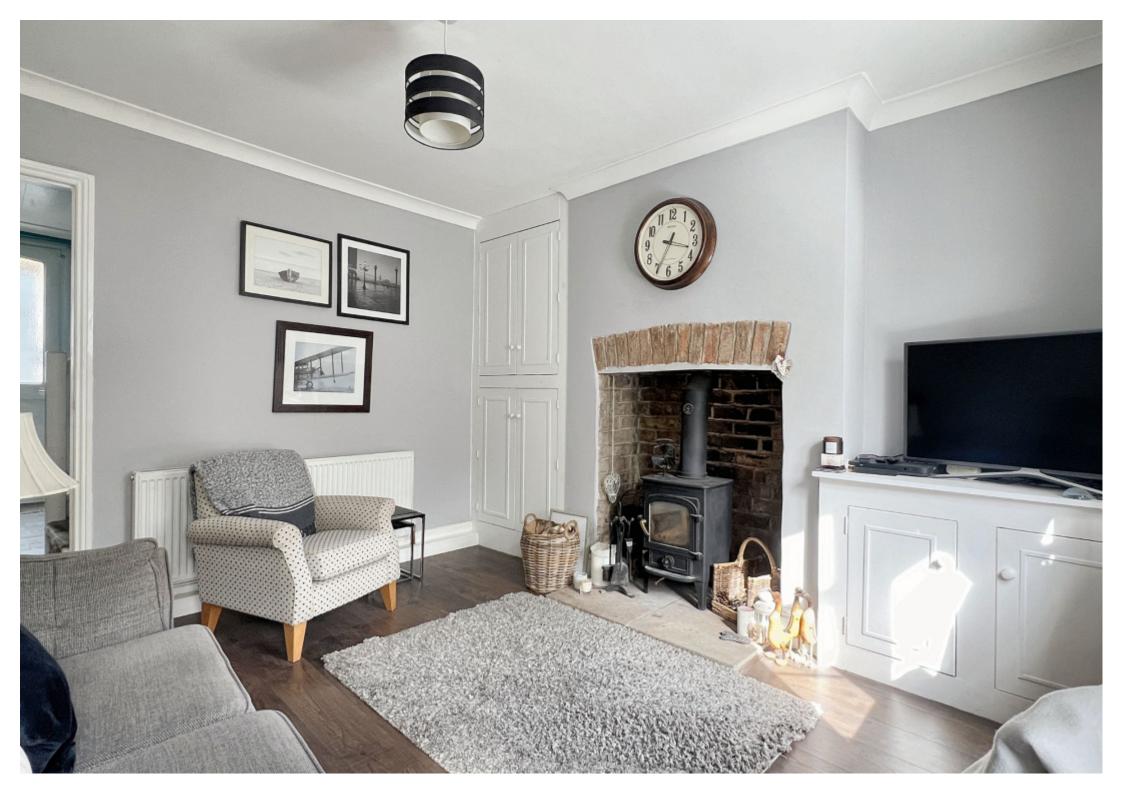

## **Main Particulars**

\*\* VIRTUAL 360 PROPERTY TOUR\*\*

A delightful one bedroom cottage set back from the waterside and situated just a short distance from Knaresborough's town centre.

This well presented home is offered with gas fired central heating and uPVC double glazing and features accommodation comprising; sitting room with multi burning stove, breakfast kitchen with rear access door out to an enclosed garden with decked and gravelled seating area, timber shed and a with a rustic stone and brick backdrop. To the first floor there is a spacious bedroom with useful storage cupboard and a good size bathroom with shower enclosure, freestanding bath and pedestal wash basin.