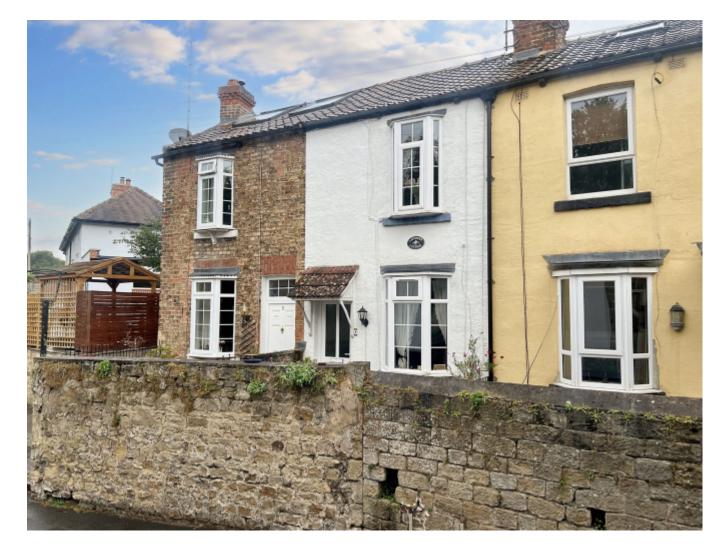

## £225,000 Guide Price

March Avenue, Knaresborough

Cottage | 1 Bedroom | 1 Bathroom

## **Property Description**

\*\* VIRTUAL 360 PROPERTY TOUR\*\*

A delightful one bedroom cottage set back from the waterside and situated just a short distance from Knaresborough's town centre.

## **Main Particulars**

\*\* VIRTUAL 360 PROPERTY TOUR\*\*

A delightful one bedroom cottage set back from the waterside and situated just a short distance from Knaresborough's town centre.

This well presented home is offered with gas fired central heating and uPVC double glazing and features accommodation comprising; sitting room with multi burning stove, breakfast kitchen with rear access door out to an enclosed garden with decked and gravelled seating area, timber shed and a with a rustic stone and brick backdrop. To the first floor there is a spacious bedroom with useful storage cupboard and a good size bathroom with shower enclosure, freestanding bath and pedestal wash basin.

March Avenue is sought after and convenient row of characterful cottages located within walking distance of the town centre, delightful riverside walks, shopping, recreational and train station with main line links. Close by are two fantastic pubs, the Half Moon In and the Mother Shipton Inn.