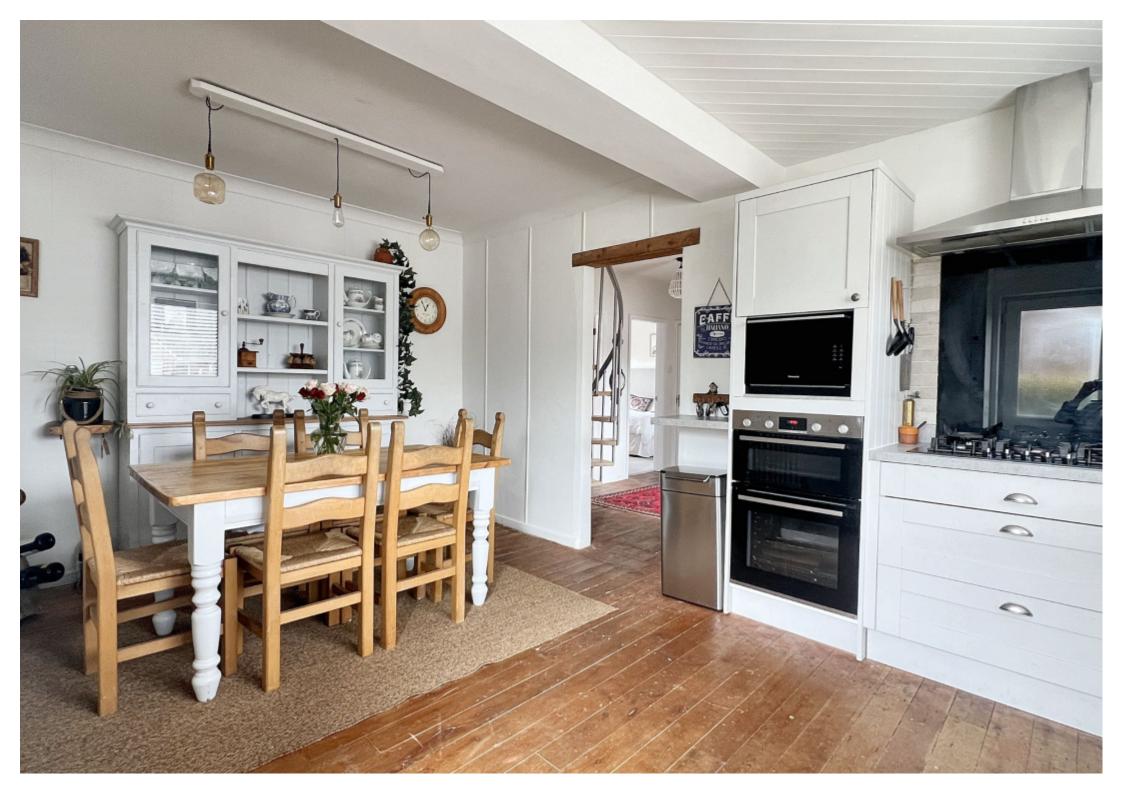

## **Main Particulars**

\*\* VIRTUAL 360 PROPERTY TOUR \*\*

A beautifully presented detached bungalow with delightful gardens, off street parking and garage, situated in this highly desirable location.

This spacious home is offered with gas fired central heating and uPVC double glazing and features flexible accommodation comprising; entrance hall with spiral staircase to first floor, recently fitted dining kitchen with a range of integrated appliances, spacious lounge with feature fireplace and patio doors out to a paved seating area with pergola, stylish shower room and two double bedrooms. A staircase from the hallway leads to a large loft space with Velux windows, ample storage and a bathroom.