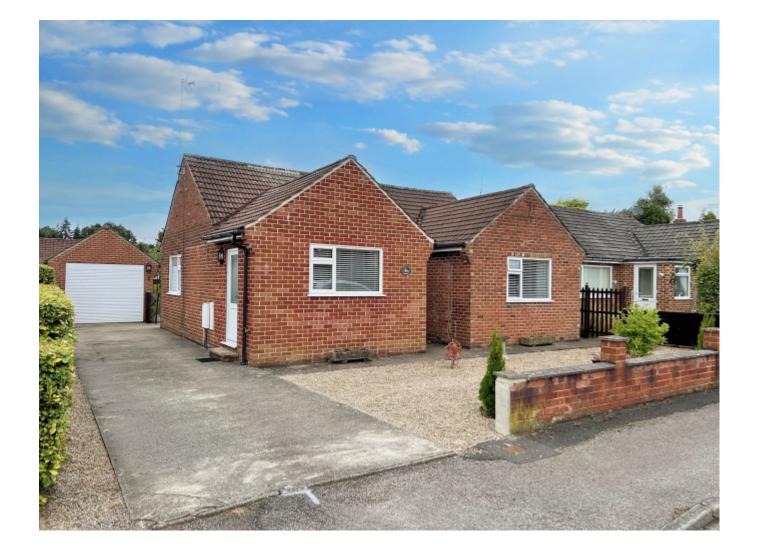

## **Property Description**

\*\* VIRTUAL 360 PROPERTY TOUR\*\*

A beautifully presented detached bungalow with delightful gardens, off street parking and garage, situated in this highly desirable location.

## **Main Particulars**

\*\* VIRTUAL 360 PROPERTY TOUR \*\*

A beautifully presented detached bungalow with delightful gardens, off street parking and garage, situated in this highly desirable location.

This spacious home is offered with gas fired central heating and uPVC double glazing and features flexible accommodation comprising; entrance hall with spiral staircase to first floor, recently fitted dining kitchen with a range of integrated appliances, spacious lounge with feature fireplace and patio doors out to a paved seating area with pergola, stylish shower room and two double bedrooms. A staircase from the hallway leads to a large loft space with Velux windows, ample storage and a bathroom.

The property occupies a good sized plot with gravelled garden to the front and a long driveway to the side providing ample off street parking and leads to a tandem garage with electric door, power and lighting. To the rear a delightful and low maintenance garden with paved and gravelled seating areas and a mature garden patch and shed all enclosed by hedges to perimeters.