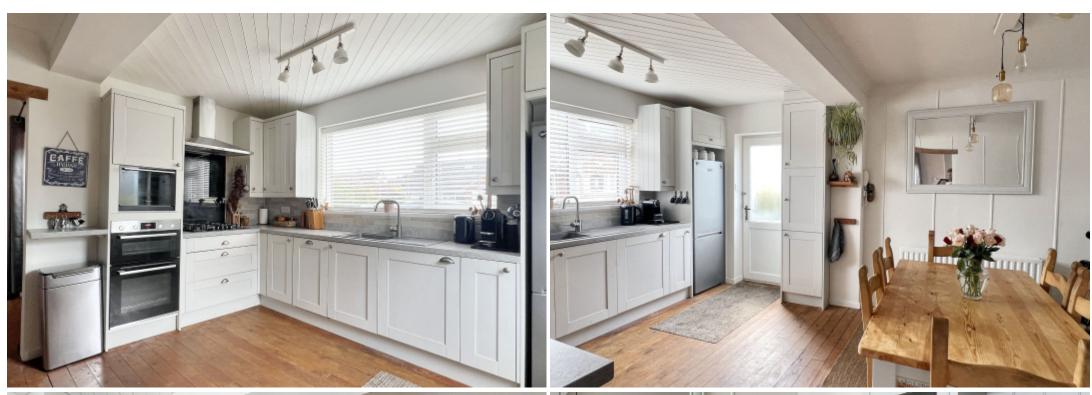

## **Main Particulars**

\*\* VIRTUAL 360 PROPERTY TOUR \*\*

A beautifully presented detached bungalow with delightful gardens, off street parking and garage, situated in this highly desirable location.

This spacious home is offered with gas fired central heating and uPVC double glazing and features flexible accommodation comprising; entrance hall with spiral staircase to first floor, recently fitted dining kitchen with a range of integrated appliances, spacious lounge with feature fireplace and patio doors out to a paved seating area with pergola, stylish shower room and two double bedrooms. A staircase from the hallway leads to a large loft space with Velux windows, ample storage and a bathroom.