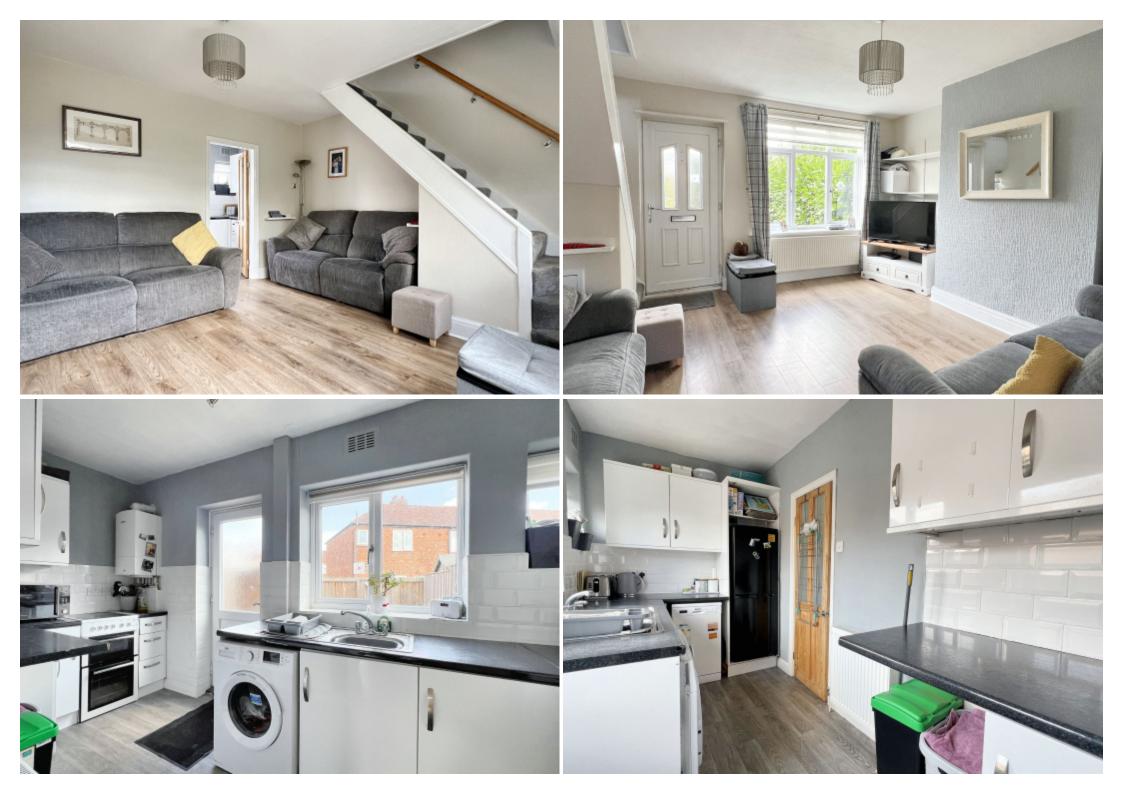

## \*\*VIRTUAL 360 PROPERTY TOUR\*\*

A well presented two bedroom mid terrace house with enclosed gardens to the front and rear situated in popular and convenient location.

Offered with gas fired central heating and uPVC double glazing throughout this excellent property comprises; sitting room with open stairs to first floor, modern kitchen with a range of wall and base units with access door to the rear, two double bedrooms and a stylish fully tiled bathroom with shower over bath, low flush wc and wash hand basin.