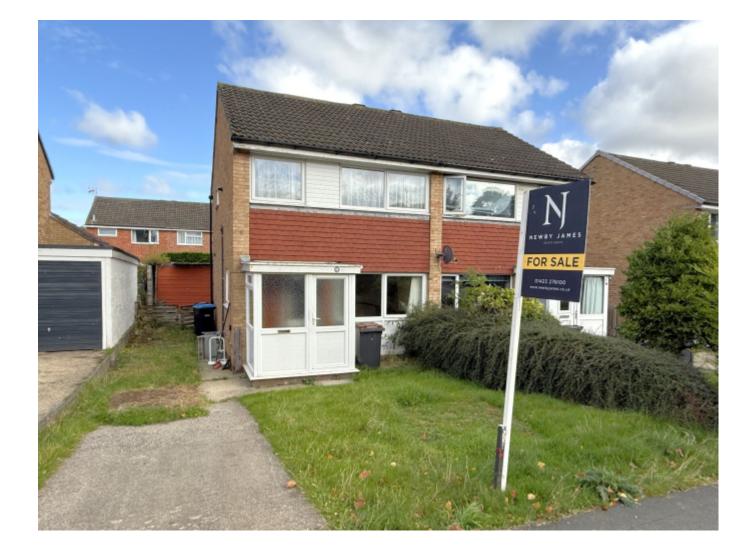

£220,000 Offers Over

Halfpenny Lane, Knaresborough

Semi-Detached House | 3 Bedrooms | 1 Bathroom

## **Property Description**

\*\* VIRTUAL 360 PROPERTY TOUR \*\*

A spacious three bedroom semi detached house situated in this convenient location close to Knaresborough town centre.

## **Main Particulars**

\*\* VIRTUAL 360 PROPERTY TOUR \*\* LINK BELOW >>

A spacious three bedroom semi detached house situated in this convenient location close to Knaresborough town centre.

The property is now in need of modernisation and offers buyers the opportunity to create a excellent family home. Offered with gas fired central heating and uPVC double glazing the accommodation comprises; porch, through living dining room with open stairs to first floor and a modern fitted kitchen with rear access door.

To the first floor there are three bedrooms and a house bathroom.

Outside a driveway to the side provides off street parking and leads to a garage. To the rear an enclosed lawned garden.

The property is situated withing this sought after and convenient location within close proximity of Knaresborough's historic market town which is well served with extensive shops, schools for all age groups and transport services which include a railway station with mainline links. It is ideal for the commuter to the bypass which leads to the A1/M enabling comfortable daily access to Leeds, Harrogate and York.