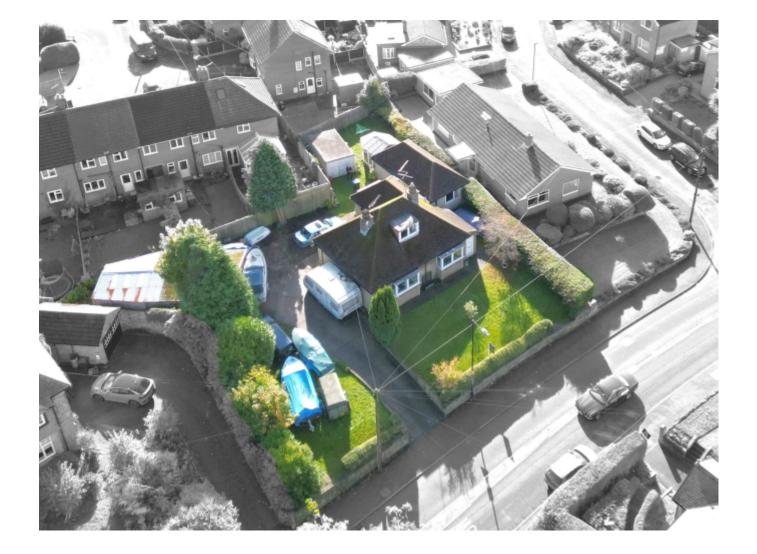

## **Property Description**

\*\* DEVELOPMENT OPPORTUNITY \*\*

A detached four bedroom dormer bungalow occupying an large plot extending to approx. 0.2 acre situated in this sought after and ever popular position.

## **Main Particulars**

\*\* DEVELOPMENT OPPORTUNITY \*\*

A detached four bedroom dormer bungalow occupying an large plot extending to approx. 0.2 acre situated in this sought after and ever popular position.

To the first floor a double bedroom and ample eaves and cupboard storage.

Outside the property occupies an enviable 0.2 acre approx. plot with driveway providing ample off street parking and leads to two detached garages. To the front, side and rear there are shaped lawns and seating areas.