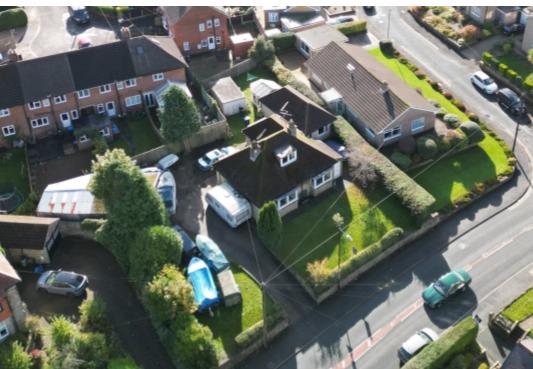

## **Property Description**

\*\* DEVELOPMENT OPPORTUNITY \*\*

A detached four bedroom dormer bungalow occupying an large plot extending to approx. 0.2 acre situated in this sought after and ever popular position.

## **Main Particulars**

\*\* DEVELOPMENT OPPORTUNITY \*\*

A detached four bedroom dormer bungalow occupying an large plot extending to approx. 0.2 acre situated in this sought after and ever popular position.

To the first floor a double bedroom and ample eaves and cupboard storage.

Outside the property occupies an enviable 0.2 acre approx. plot with driveway providing ample off street parking and leads to two detached garages. To the front, side and rear there are shaped lawns and seating areas.