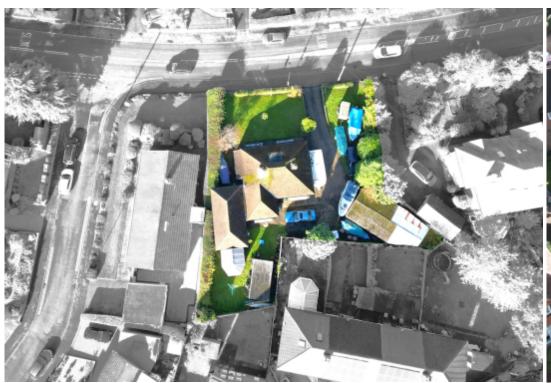

To the first floor a double bedroom and ample eaves and cupboard storage.

Outside the property occupies an enviable 0.2 acre approx. plot with driveway providing ample off street parking and leads to two detached garages. To the front, side and rear there are shaped lawns and seating areas.