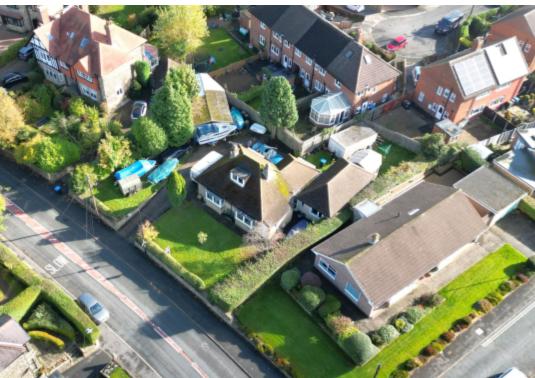

## **Property Description**

\*\* DEVELOPMENT OPPORTUNITY \*\*

A detached four bedroom dormer bungalow occupying an large plot extending to approx. 0.2 acre situated in this sought after and ever popular position.

## **Main Particulars**

\*\* DEVELOPMENT OPPORTUNITY \*\*

A detached four bedroom dormer bungalow occupying an large plot extending to approx. 0.2 acre situated in this sought after and ever popular position.

To the first floor a double bedroom and ample eaves and cupboard storage.

Outside the property occupies an enviable 0.2 acre approx. plot with driveway providing ample off street parking and leads to two detached garages. To the front, side and rear there are shaped lawns and seating areas.