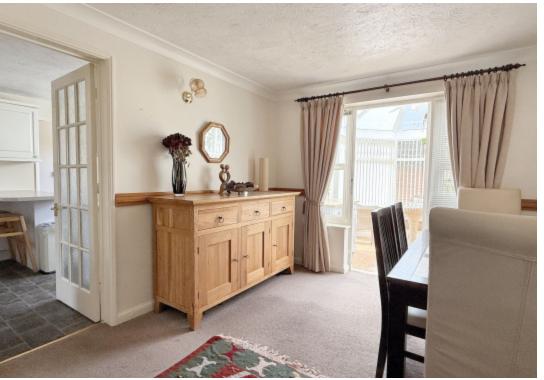

This spacious and extended four bedroom home is offered with gas fired central heating and uPVC double glazing throughout and comprises; entrance hall with stairs to first floor, cloakroom wc, breakfast kitchen with separate utility and side door access, dining room with glazed doors through to a bay fronted sitting room and a conservatory with double doors out to a paved seating area.