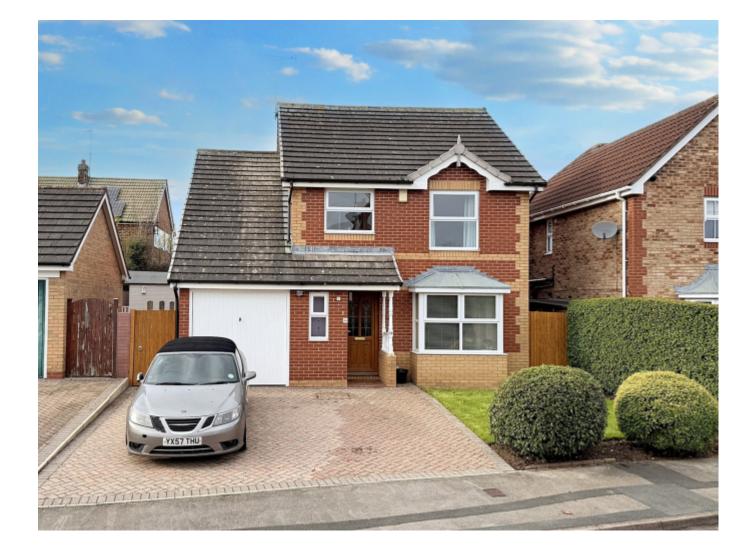

£425,000 Guide Price

Rievaulx Avenue, Knaresborough

Detached House | 4 Bedrooms | 2 Bathrooms

## **Property Description**

\*\* VIRTUAL 360 PROPERTY TOUR \*\*

A well presented four bedroom detached house with driveway, garage and an enclosed low maintenance garden situated in this sought after and popular residential location.

To the first floor there are four good size bedrooms, the master fitted with wardrobes and served by an ensuite shower and a house bathroom.

Outside a block paved driveway provides ample off street parking and leads to a garage. Access to both sides of the property lead to an enclosed low maintenance paved garden with timber shed and fencing to perimeters.