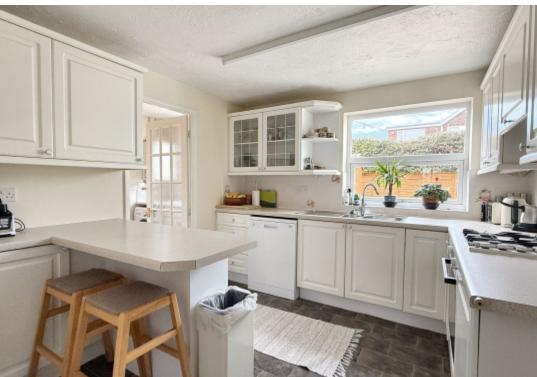

This spacious and extended four bedroom home is offered with gas fired central heating and uPVC double glazing throughout and comprises; entrance hall with stairs to first floor, cloakroom wc, breakfast kitchen with separate utility and side door access, dining room with glazed doors through to a bay fronted sitting room and a conservatory with double doors out to a paved seating area.