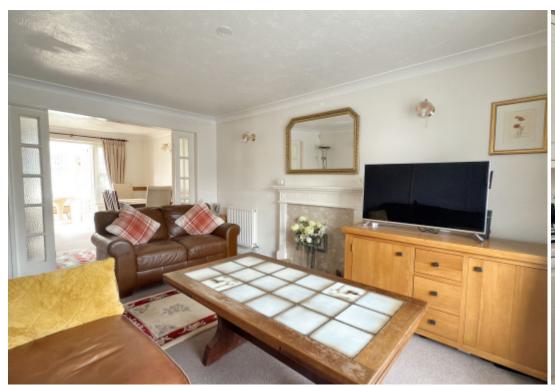

This spacious and extended four bedroom home is offered with gas fired central heating and uPVC double glazing throughout and comprises; entrance hall with stairs to first floor, cloakroom wc, breakfast kitchen with separate utility and side door access, dining room with glazed doors through to a bay fronted sitting room and a conservatory with double doors out to a paved seating area.