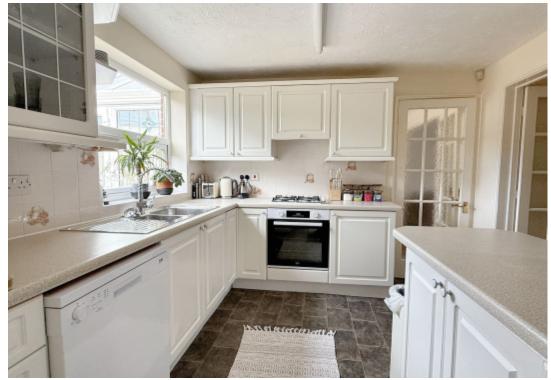

This spacious and extended four bedroom home is offered with gas fired central heating and uPVC double glazing throughout and comprises; entrance hall with stairs to first floor, cloakroom wc, breakfast kitchen with separate utility and side door access, dining room with glazed doors through to a bay fronted sitting room and a conservatory with double doors out to a paved seating area.