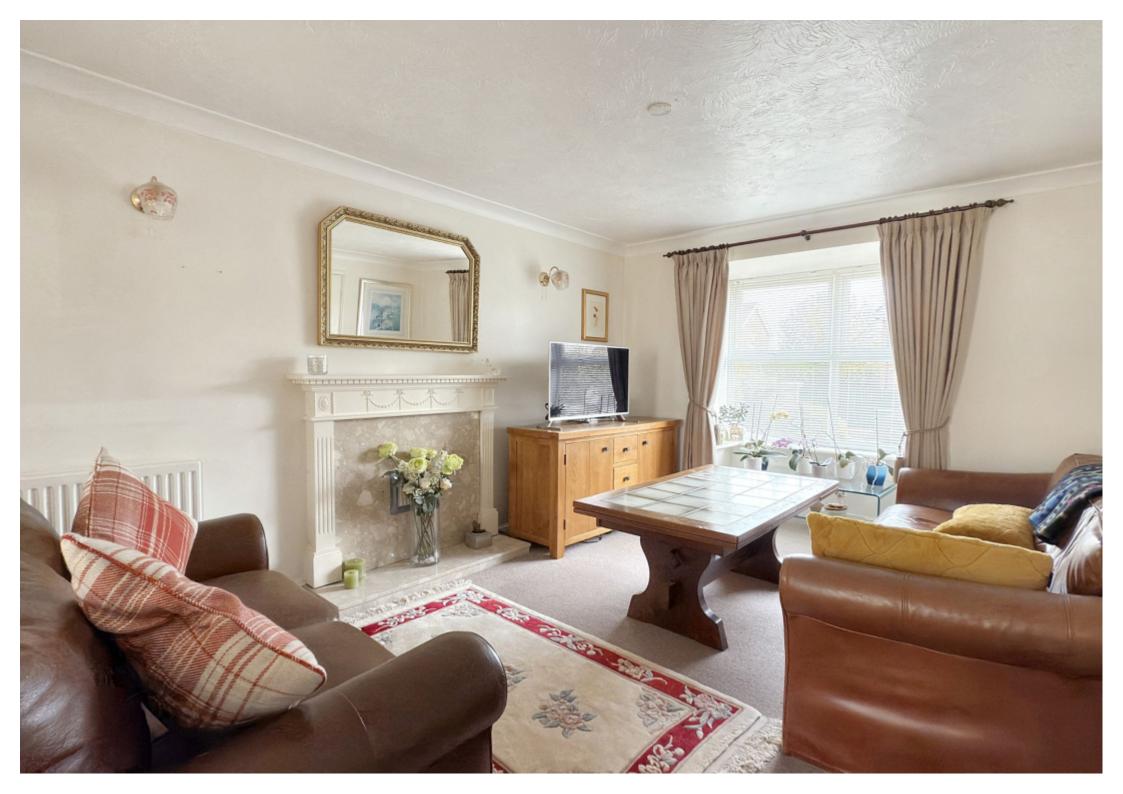

This spacious and extended four bedroom home is offered with gas fired central heating and uPVC double glazing throughout and comprises; entrance hall with stairs to first floor, cloakroom wc, breakfast kitchen with separate utility and side door access, dining room with glazed doors through to a bay fronted sitting room and a conservatory with double doors out to a paved seating area.