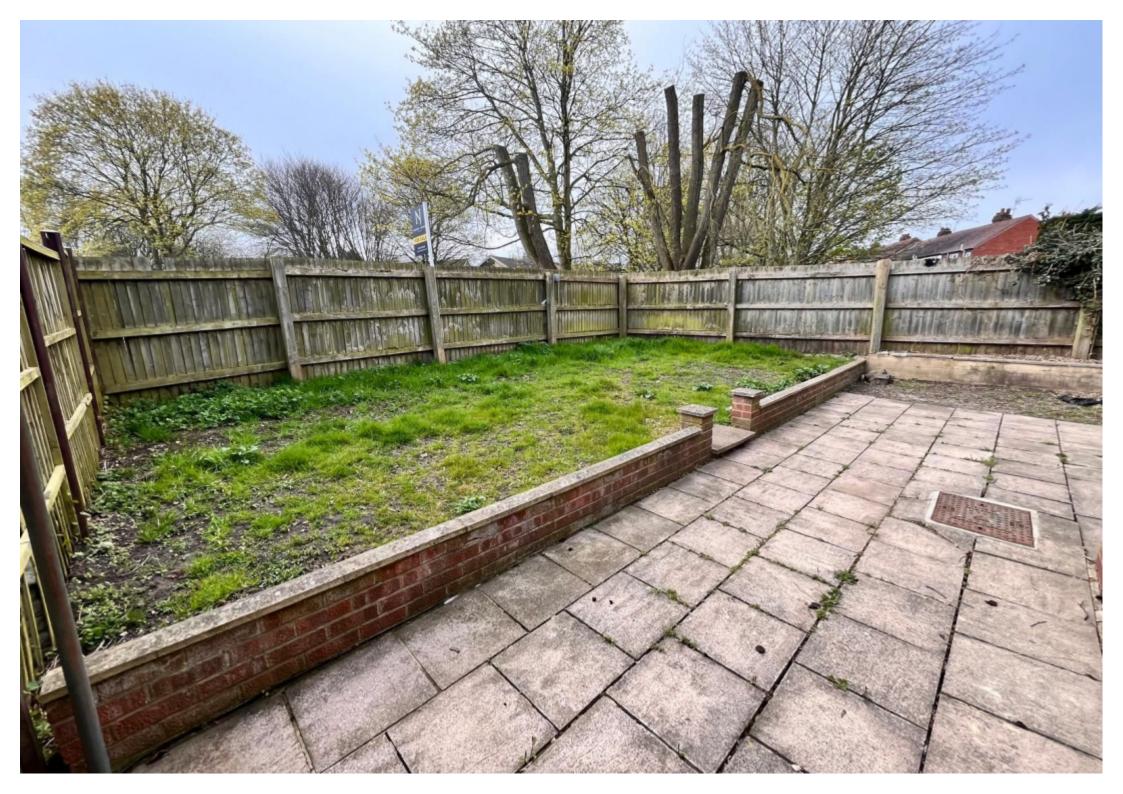

To the first floor there are four good size bedrooms, bedroom one served by an ensuite shower room and a house bathroom.

Outside and to the front a block paved driveway provides ample off street parking and leads to an integral garage. Access to the side leads to an enclose rear garden with paved seating areas and a shaped lawn having fencing to all perimeters.