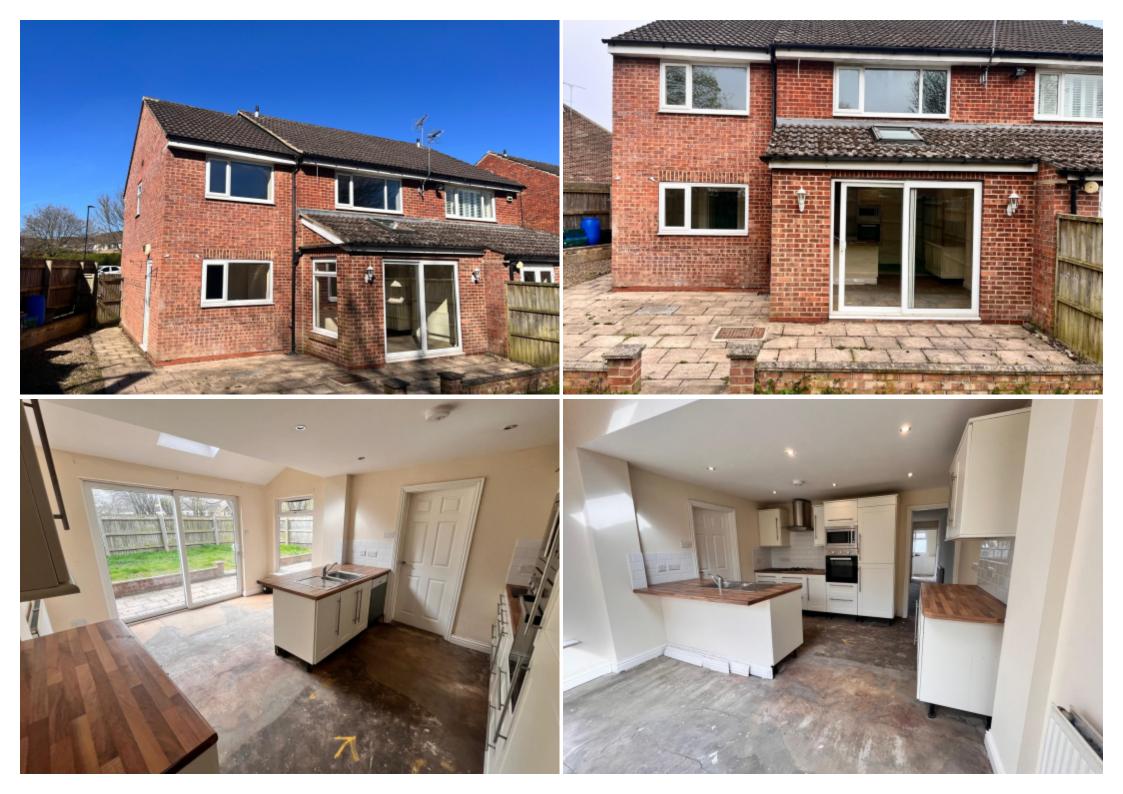

## **Main Particulars**

A substantial four bedroom semi detached house with enclosed garden, ample off street parking and garage, situated in this popular and convenient location.

This spacious and extended home is now in need of renovation and provides an ideal canvas for buyers looking to create a fantastic family home. Offered with gas fired central heating and uPVC double glazing the accommodation comprises in brief; entrance vestibule, living room with staircase to the first floor, open plan living dining kitchen with breakfast bar and sliding patio doors out to a paved seating area, separate utility room, ground floor wc, side door access and internal door through to an integral garage.

To the first floor there are four good size bedrooms, bedroom one served by an ensuite shower room and a house bathroom.

Outside and to the front a block paved driveway provides ample off street parking and leads to an integral garage. Access to the side leads to an enclose rear garden with paved seating areas and a shaped lawn having fencing to all perimeters.