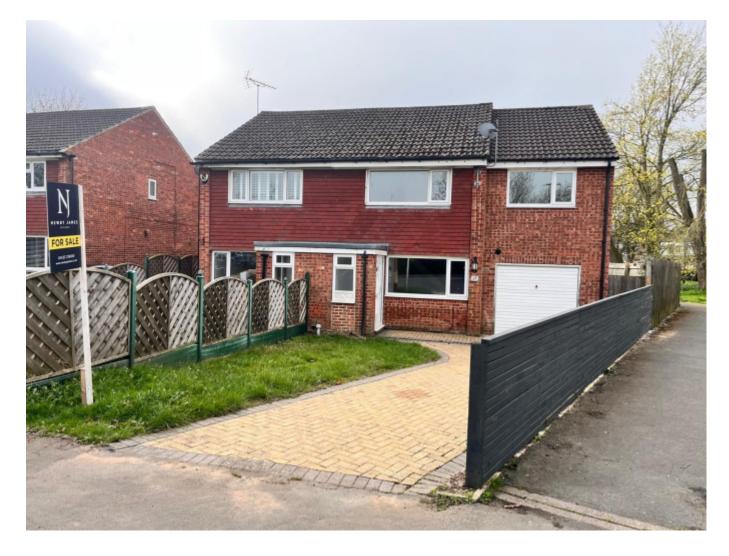

## **Property Description**

A substantial four bedroom semi detached house with enclosed garden, ample off street parking and garage, situated in this popular and convenient location.

## **Main Particulars**

A substantial four bedroom semi detached house with enclosed garden, ample off street parking and garage, situated in this popular and convenient location.

This spacious and extended home is now in need of renovation and provides an ideal canvas for buyers looking to create a fantastic family home. Offered with gas fired central heating and uPVC double glazing the accommodation comprises in brief; entrance vestibule, living room with staircase to the first floor, open plan living dining kitchen with breakfast bar and sliding patio doors out to a paved seating area, separate utility room, ground floor wc, side door access and internal door through to an integral garage.

The property forms part of a popular residential development on the eastern outskirts of Knaresborough, approximately only one mile from the town centre. The southern bypass is convenient and offers access to the principal commercial centres of North and West Yorkshire. The A1/M lies to the east of the town making areas further afield more accessible