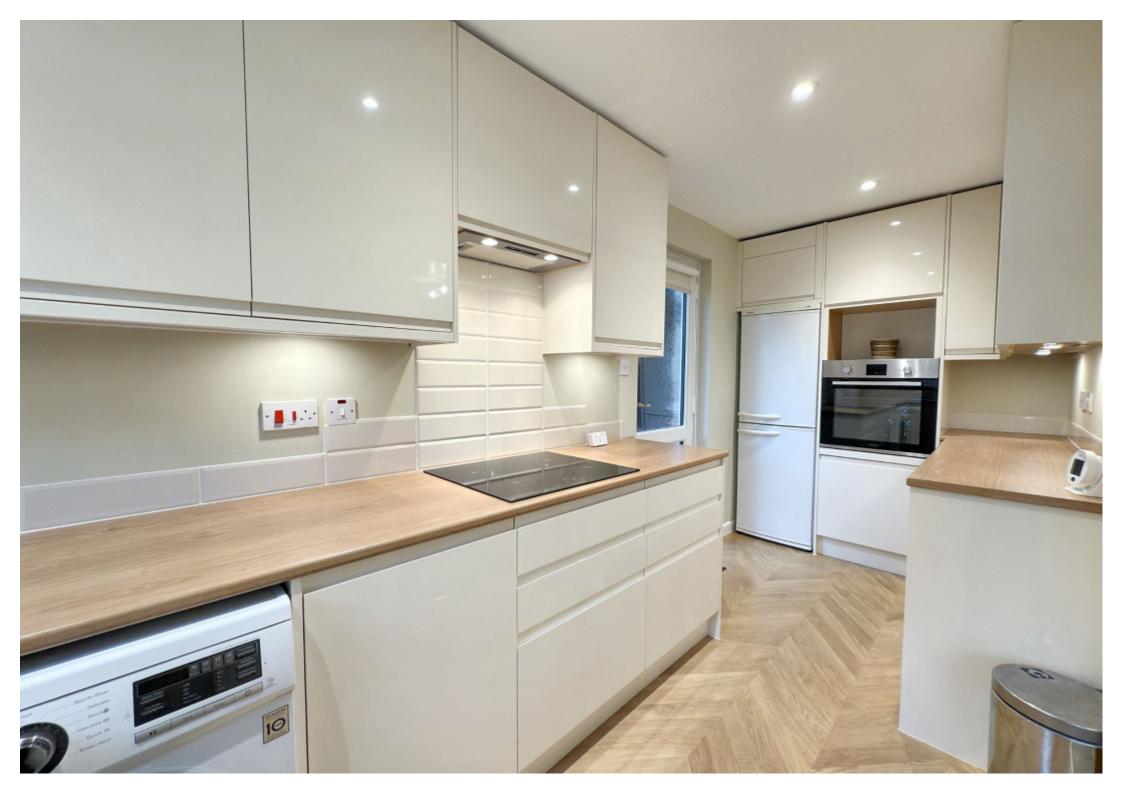

This excellent home is offered with gas fired central heating and uPVC double glazing and comprises; entrance hall with cloakroom WC, stairs to first floor, useful understairs cupboard and internal door through to a single garage. Glazed double doors lead to a spacious living / dining room with glazed sliding doors through to a conservatory. A pocket door from the living/dining room opens to a recently fitted kitchen complete with a range of wall and base units, working surfaces having inset sink, electric hob with extractor fan over. Appliances include a electric oven, fridge freeze and washing machine. Side access door.