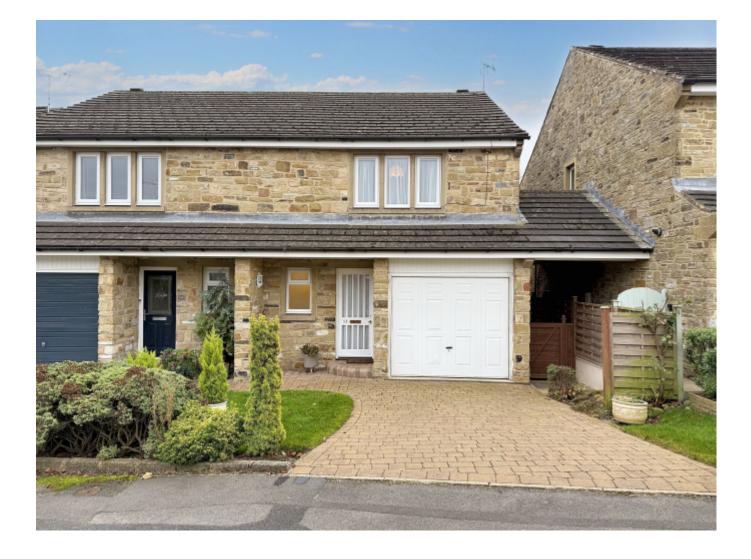

£465,000 Guide Price

Harlow Manor Park, Harrogate

Semi-Detached House | 3 Bedrooms | 1 Bathroom

## **Property Description**

\*\* VIRTUAL 360 PROPERTY TOUR \*\*

A three bedroomed link semi detached house forming part of this quiet and exclusive development to the south side of Harrogate just off Cold Bath Road.

## **Main Particulars**

\*\* VIRTUAL 360 PROPERTY TOUR \*\* LINK BELOW

A three bedroomed link semi detached house forming part of this quiet and exclusive development to the south side of Harrogate just off Cold Bath Road.

Outside a block paved driveway leads to a single garage with electric up and over door, power and lighting. Access to the side leads to an enclosed garden with shaped lawn and fencing to perimeters.

Harlow Manor Park is a much sought after development situated at the top of the fashionable and convenient Cold Bath Road and its wide range of excellent amenities including a parade of shops, bars and restaurants, schooling for all ages and access to the town centre via a pleasant walk over Harrogate's famous Stray.