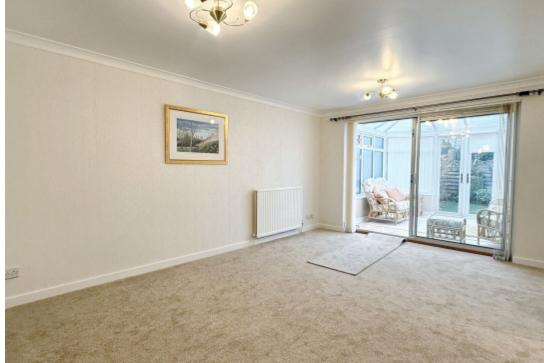

This excellent home is offered with gas fired central heating and uPVC double glazing and comprises; entrance hall with cloakroom WC, stairs to first floor, useful understairs cupboard and internal door through to a single garage. Glazed double doors lead to a spacious living / dining room with glazed sliding doors through to a conservatory. A pocket door from the living/dining room opens to a recently fitted kitchen complete with a range of wall and base units, working surfaces having inset sink, electric hob with extractor fan over. Appliances include a electric oven, fridge freeze and washing machine. Side access door.