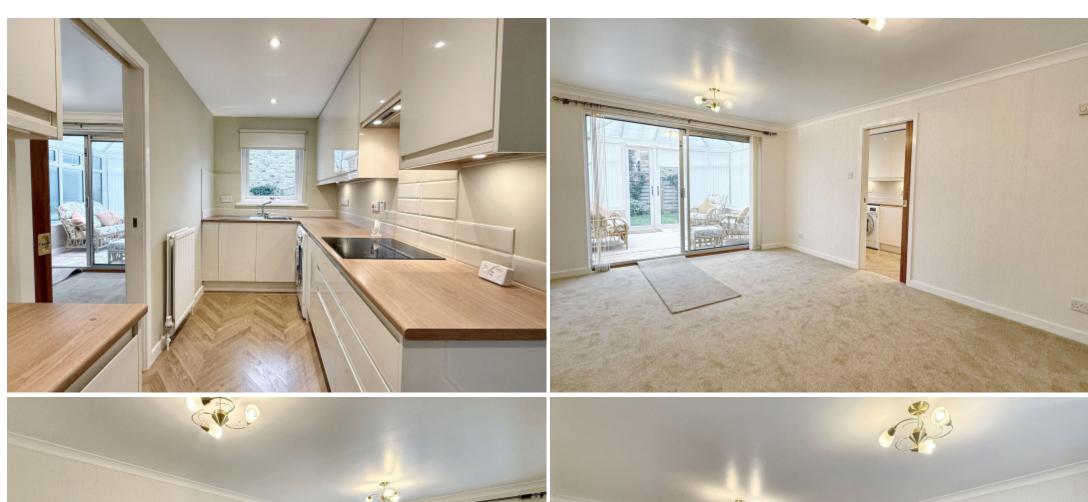

This excellent home is offered with gas fired central heating and uPVC double glazing and comprises; entrance hall with cloakroom WC, stairs to first floor, useful understairs cupboard and internal door through to a single garage. Glazed double doors lead to a spacious living / dining room with glazed sliding doors through to a conservatory. A pocket door from the living/dining room opens to a recently fitted kitchen complete with a range of wall and base units, working surfaces having inset sink, electric hob with extractor fan over. Appliances include a electric oven, fridge freeze and washing machine. Side access door.