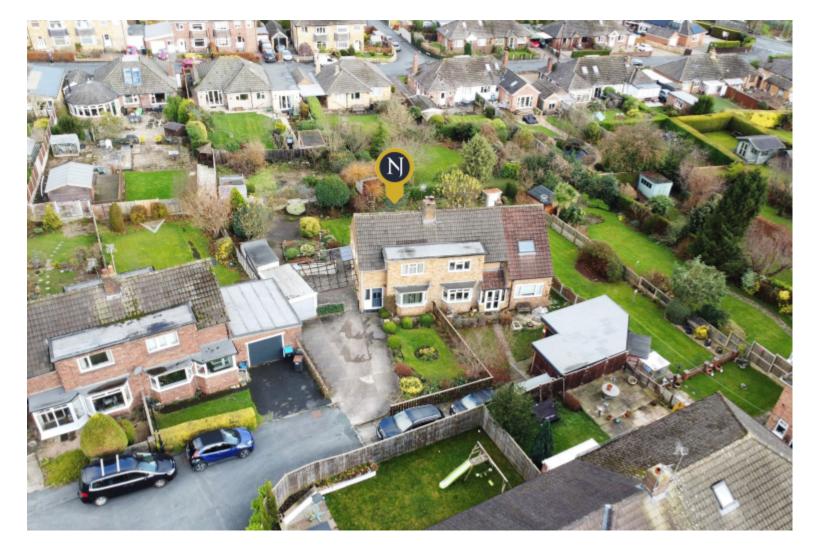

## **Property Description**

A spacious three-bedroom semi-detached house occupying a large plot with driveway and garage situated in this convenient cu-de-sac location close to Knaresborough town centre.

## **Main Particulars**

A spacious three-bedroom semi-detached house occupying a large plot with driveway and garage situated in this convenient cu-de-sac location close to Knaresborough town centre.

This extended property is offered with gas fired central heating and uPVC double glazing and comprises in brief; sitting room which opens through to a dining kitchen side door access and a dining room. To the first floor there are three bedrooms and a bathroom.

The property is situated in this quiet and convenient cul-de-sac position and occupies a large generous plot with driveway, detached garage and outbuilding.

Princess Close is within easy walking distance of the town centre and is well served by excellent nearby amenities including popular primary and secondary schools.