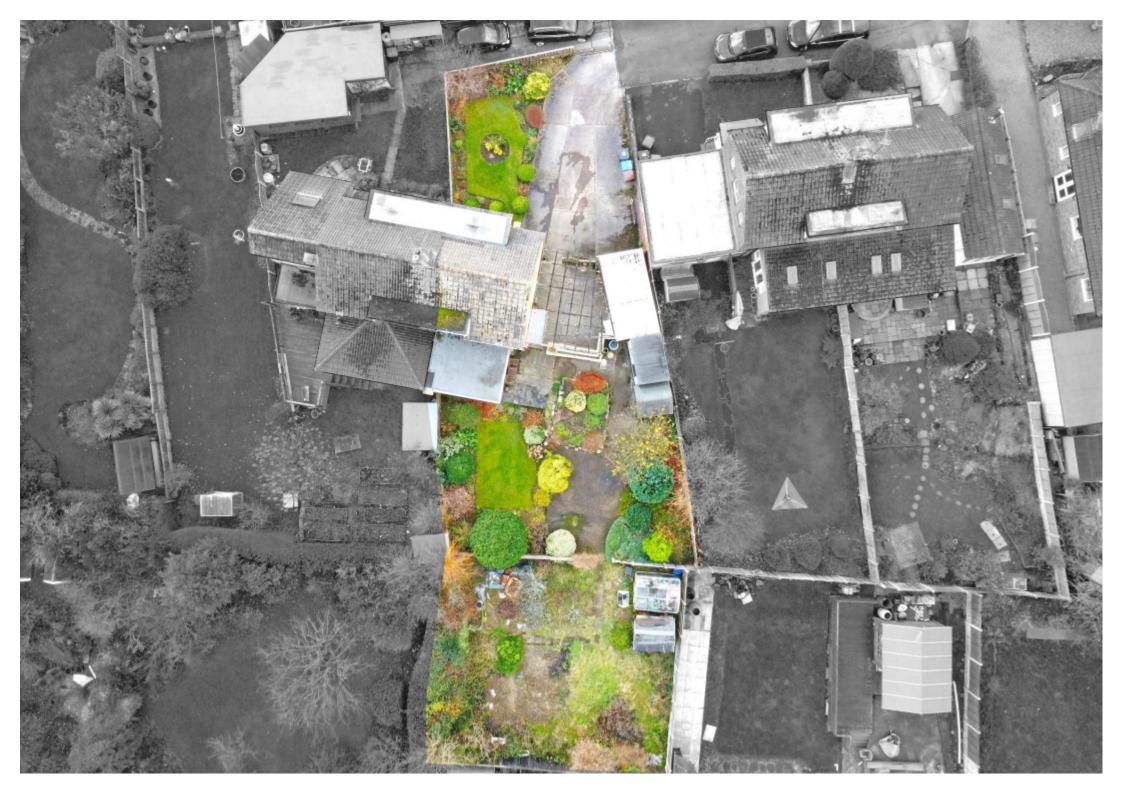

The property is situated in this quiet and convenient cul-de-sac position and occupies a large generous plot with driveway, detached garage and outbuilding.

Princess Close is within easy walking distance of the town centre and is well served by excellent nearby amenities including popular primary and secondary schools.

Offered for sale with no onward chain.

Tenure: Freehold Parking options: Garage, Off Street Garden details: Private Garden

This floorplan is for illustrative purposes only and the location of doors, windows and other items are approximate.