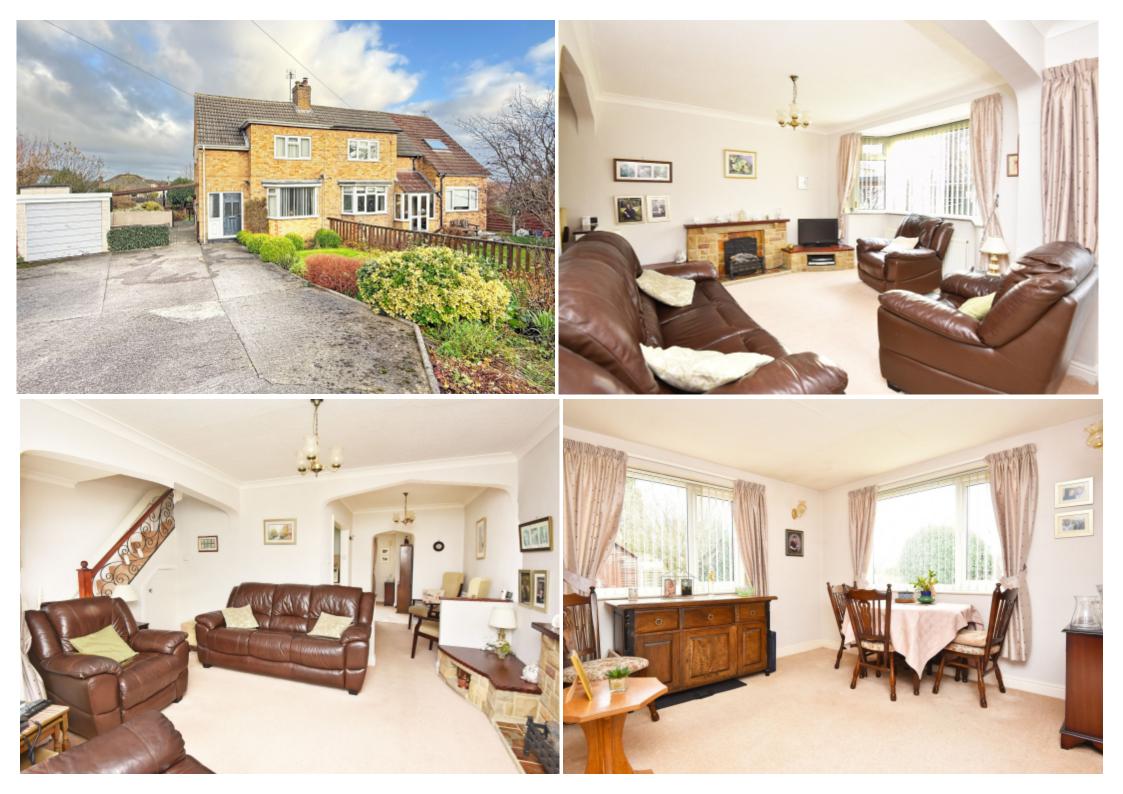

## **Main Particulars**

A spacious three-bedroom semi-detached house occupying a large plot with driveway and garage situated in this convenient cu-de-sac location close to Knaresborough town centre.

This extended property is offered with gas fired central heating and uPVC double glazing and comprises in brief; sitting room which opens through to a dining kitchen side door access and a dining room. To the first floor there are three bedrooms and a bathroom.