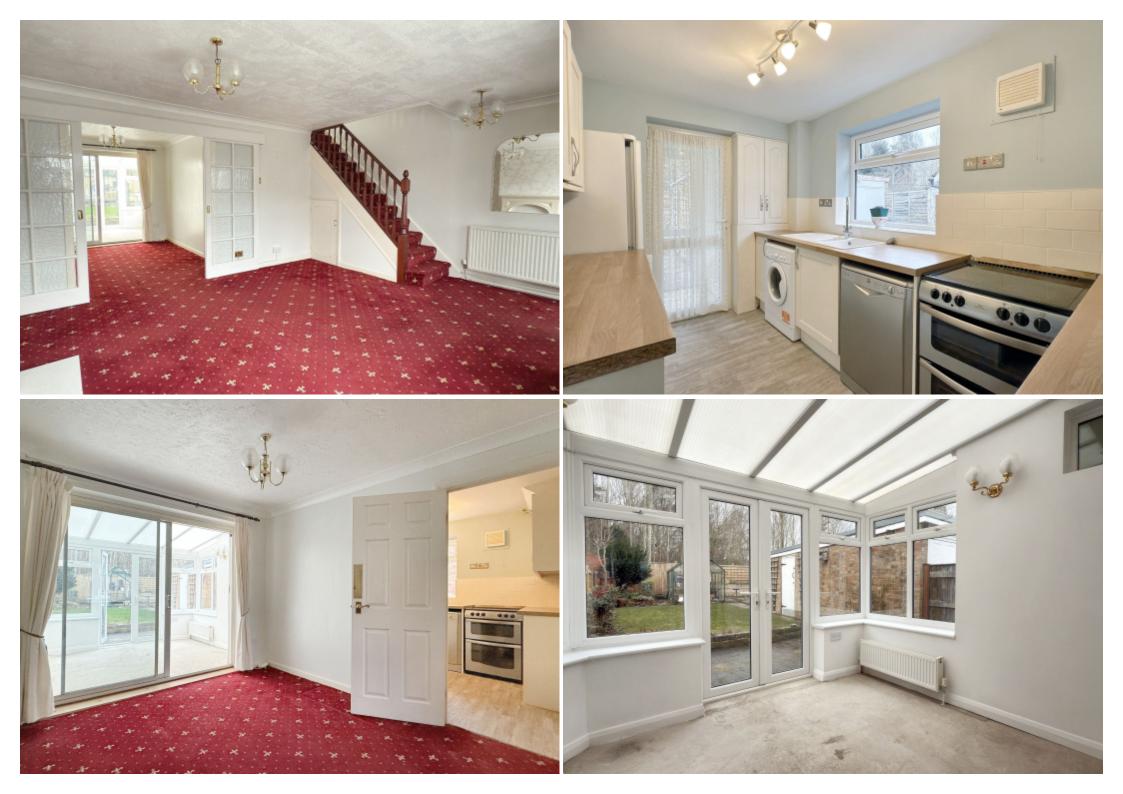

This extended property is offered with gas fired central heating and uPVC double glazing throughout and comprise; entrance porch, light and airy through living, glazed double doors through to a dining room, sliding patio doors to a sun room, modern kitchen and a ground floor wc. To the first floor there are three bedrooms and a house bathroom.