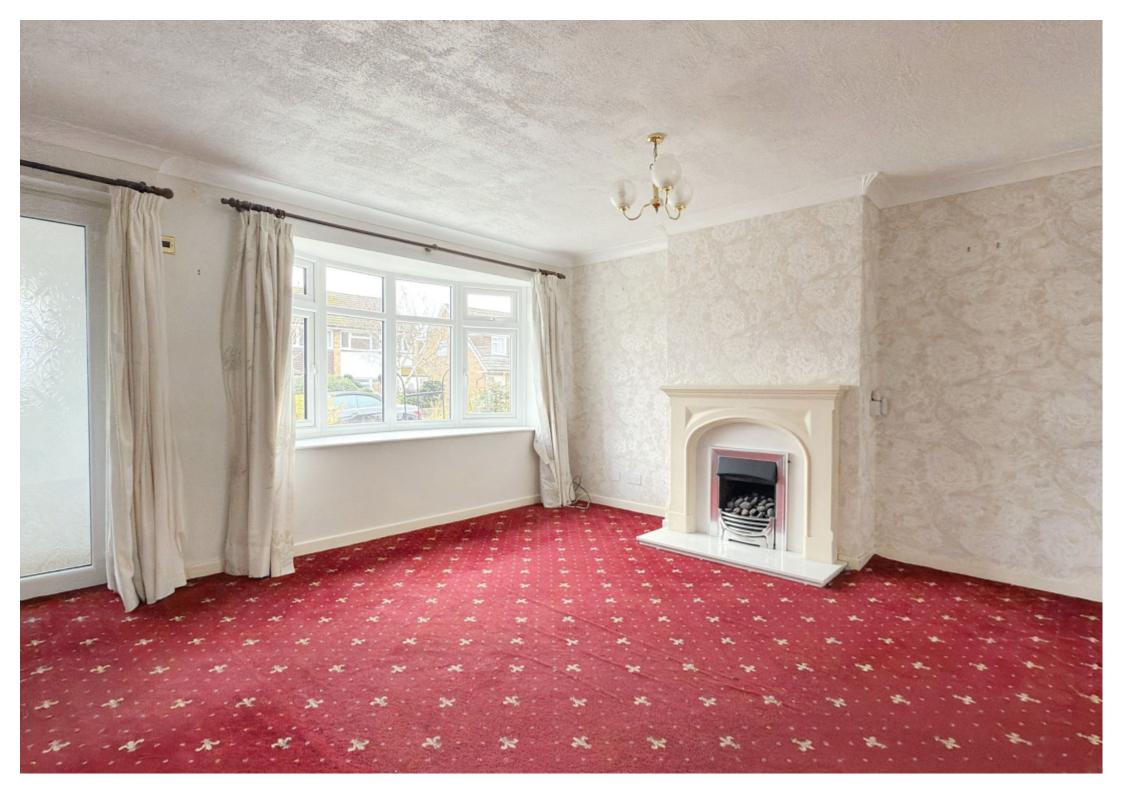

This extended property is offered with gas fired central heating and uPVC double glazing throughout and comprise; entrance porch, light and airy through living, glazed double doors through to a dining room, sliding patio doors to a sun room, modern kitchen and a ground floor wc. To the first floor there are three bedrooms and a house bathroom.