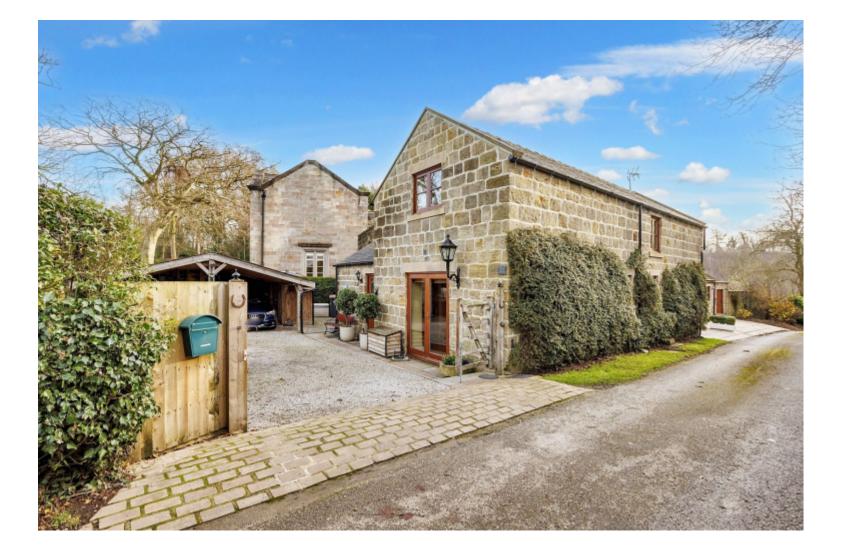

## **Property Description**

A charming and well presented three / four bedroom detached barn conversion with attractive gardens and ample parking, situated in this convenient position on fringe of Knaresborough's vibrant and historic market town.

## **Main Particulars**

A charming and well presented three / four bedroom detached barn conversion with attractive gardens and ample parking, situated in this convenient position on fringe of Knaresborough's vibrant and historic market town.

Outside the property is complemented by a generous plot and has an attractive lawned garden to the front with mature, well-stocked borders, a gravel drive providing ample parking and leads to a timber carport with space for two vehicles. To the rear an enclosed paved seating and entertaining area to the rear of the property including additional parking.

The property is located in an attractive position surrounded by beautiful open countryside, situated between Ripley and Knaresborough and within close proximity to the River Nidd.

Tenure & Services

- \* Freehold
- \* There is joint water treatment plant with two neighbouring properties and the water supply is from the Mount Garrett Estate.
- \* Mains electricity and oil fired heating. Sewerage via a joint water treatment plan.