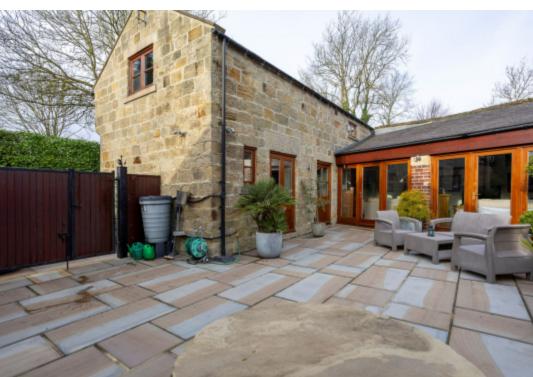

Outside the property is complemented by a generous plot and has an attractive lawned garden to the front with mature, well-stocked borders, a gravel drive providing ample parking and leads to a timber carport with space for two vehicles. To the rear an enclosed paved seating and entertaining area to the rear of the property including additional parking.