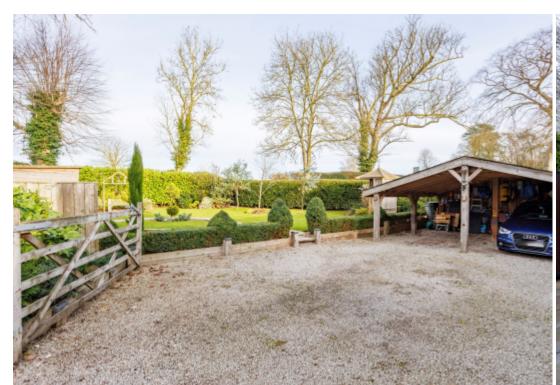

Outside the property is complemented by a generous plot and has an attractive lawned garden to the front with mature, well-stocked borders, a gravel drive providing ample parking and leads to a timber carport with space for two vehicles. To the rear an enclosed paved seating and entertaining area to the rear of the property including additional parking.