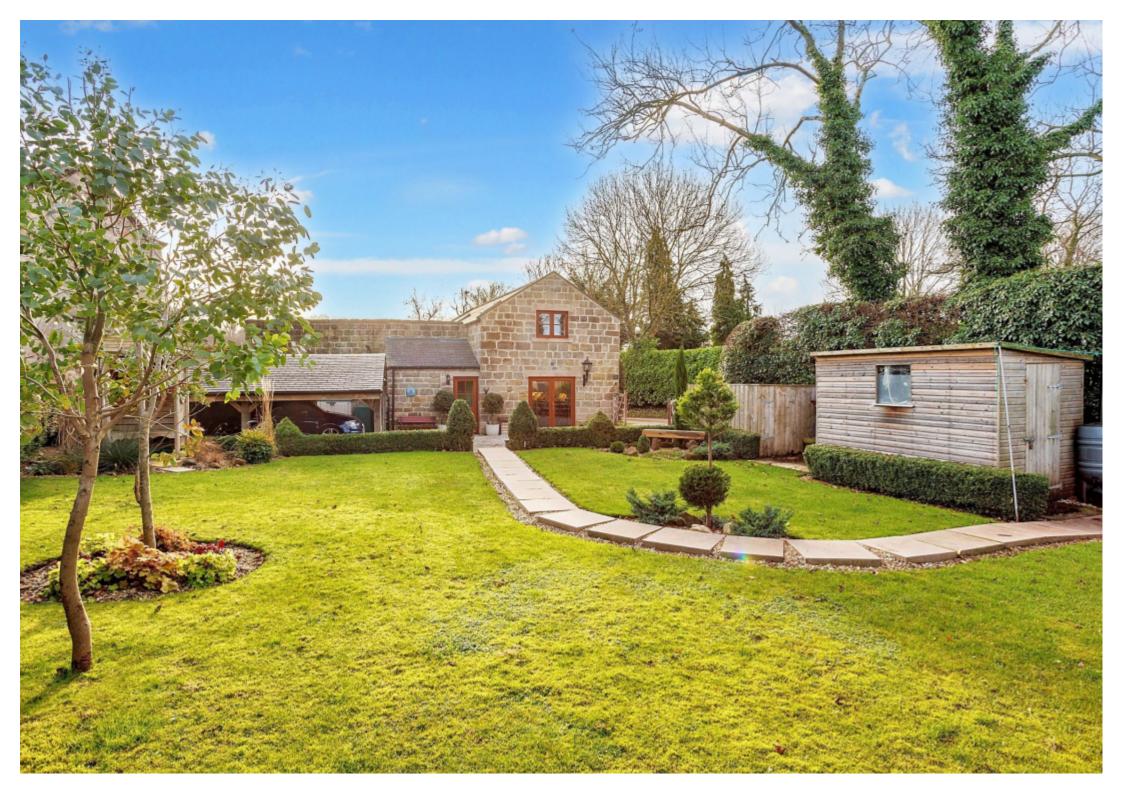

Outside the property is complemented by a generous plot and has an attractive lawned garden to the front with mature, well-stocked borders, a gravel drive providing ample parking and leads to a timber carport with space for two vehicles. To the rear an enclosed paved seating and entertaining area to the rear of the property including additional parking.

Parking options: Driveway

Garden details: Enclosed Garden, Rear Garden

This floorplan is for illustrative purposes only and the location of doors, windows and other items are approximate.

Agents notes: All measurements are approximate and for general guidance only and whilst every attempt has been made to ensure accuracy, they must not be relied on. The fixtures, fittings and appliances referred to have not been tested and therefore no guarantee can be given that they are in working order. Internal photographs are reproduced for general information and it must not be inferred that any item shown is included with the property. Copyright © 2025 13566874 Registered Office: , 15 Market Place, Knaresborough, HG5 8AL