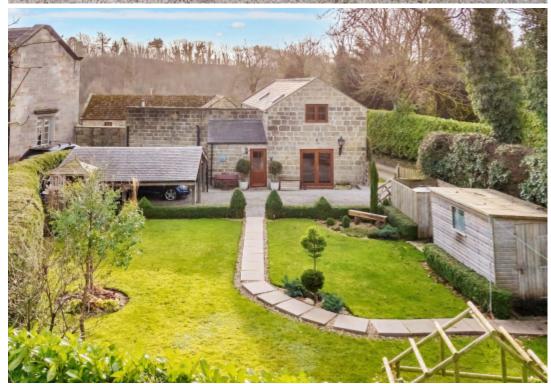

## **Property Description**

A charming and well presented three / four bedroom detached barn conversion with attractive gardens and ample parking, situated in this convenient position on fringe of Knaresborough's vibrant and historic market town.

Outside the property is complemented by a generous plot and has an attractive lawned garden to the front with mature, well-stocked borders, a gravel drive providing ample parking and leads to a timber carport with space for two vehicles. To the rear an enclosed paved seating and entertaining area to the rear of the property including additional parking.

The property is located in an attractive position surrounded by beautiful open countryside, situated between Ripley and Knaresborough and within close proximity to the River Nidd.

Tenure & Services

- \* Freehold
- \* There is joint water treatment plant with two neighbouring properties and the water supply is from the Mount Garrett Estate.
- \* Mains electricity and oil fired heating. Sewerage via a joint water treatment plan.