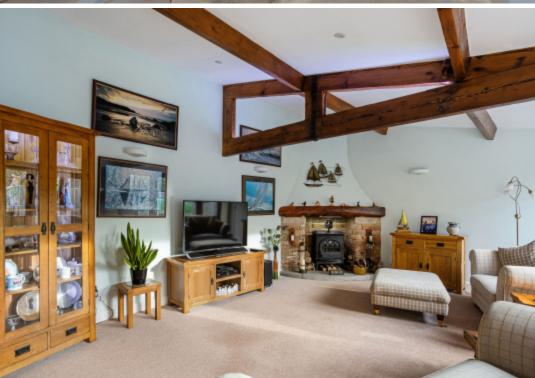

This spacious and flexible home reveals an abundance of charm and character throughout and comprises in brief; quality fitted dining kitchen with glazed doors allowing for delightful garden views, downstairs shower room, utility room, family room/ office and a sitting room with vaulted ceiling, exposed beam structure and glazed doors out to a paved courtyard area. To the first floor there are three good-sized bedrooms and a modern bathroom.