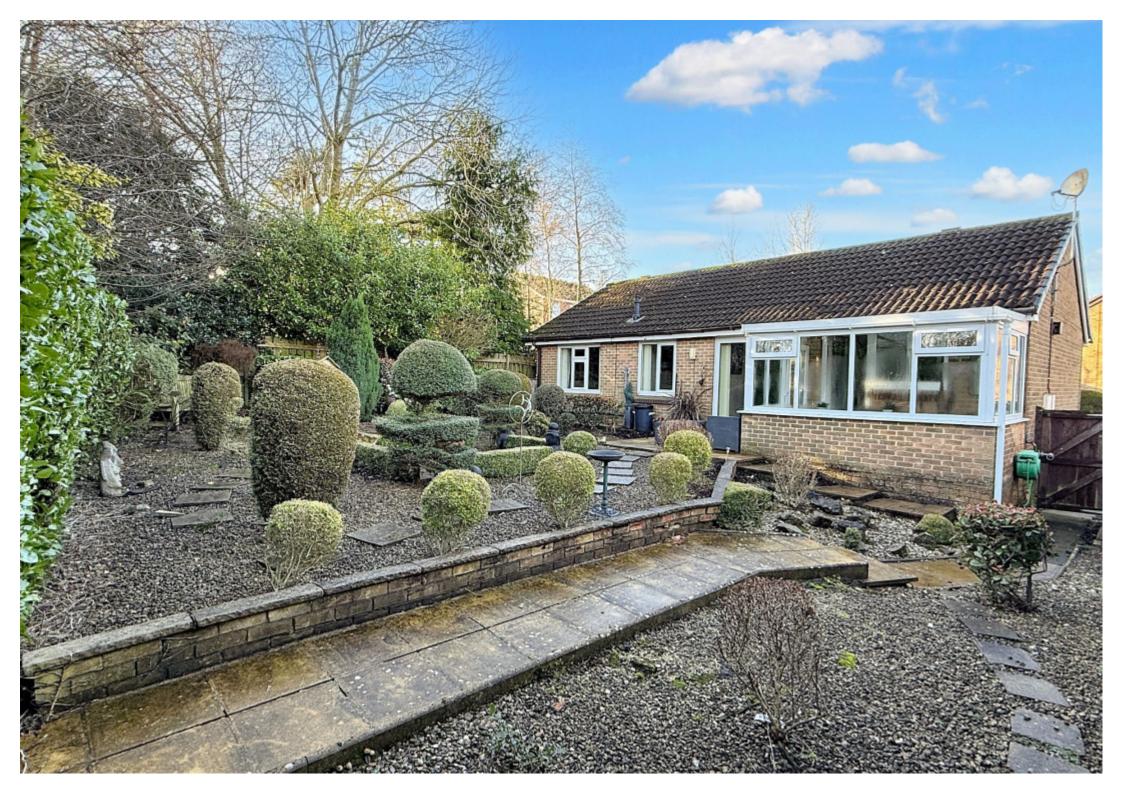

Outside a driveway leads to a garage with up and over door. To the rear a delightful landscaped garden offering a high degree of privacy.

Cornel Rise is a small and quiet cul de sac tucked away off Saltergate Drive in a popular and well established residential area and is close to nearby shops, amenities, schools and leisure facilities.