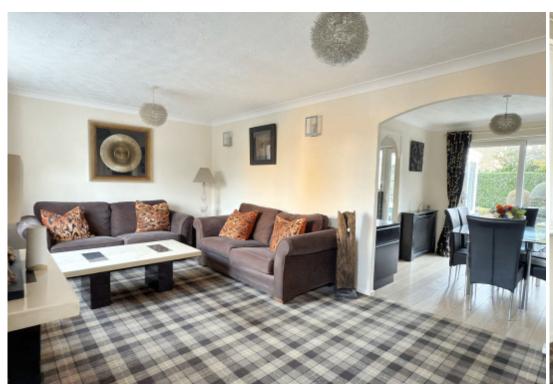

## **Main Particulars**

A well presented three bedroom detached bungalow with landscaped gardens, garage and driveway, occupying a delightful position at the head of a quiet cul de sac.

This deceptively spacious home is offered with gas fired central heating and uPVC double glazing throughout and features well planned accommodation comprising: Entrance hall, cloakroom/WC, sitting room opening through to a dining room with sliding patio doors out to a paved seating area, modern kitchen fitted with a range of integrated appliances and a lean to conservatory. (Agent Note, the conservatory requires attention, replacement or removal). An inner hallway with storage cupboards leads to three good size bedrooms and a bathroom.