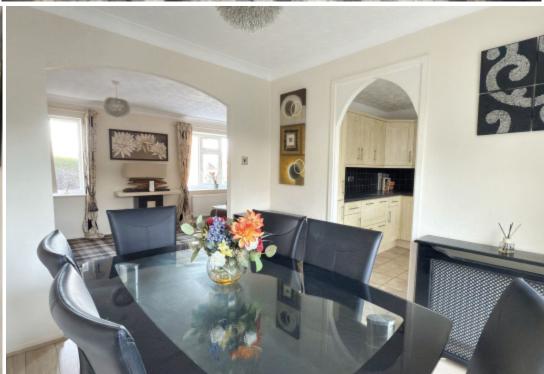

## **Property Description**

A well presented three bedroom detached bungalow with landscaped gardens, garage and driveway, occupying a delightful position at the head of a quiet cul de sac.

## **Main Particulars**

A well presented three bedroom detached bungalow with landscaped gardens, garage and driveway, occupying a delightful position at the head of a quiet cul de sac.

This deceptively spacious home is offered with gas fired central heating and uPVC double glazing throughout and features well planned accommodation comprising: Entrance hall, cloakroom/WC, sitting room opening through to a dining room with sliding patio doors out to a paved seating area, modern kitchen fitted with a range of integrated appliances and a lean to conservatory. (Agent Note, the conservatory requires attention, replacement or removal). An inner hallway with storage cupboards leads to three good size bedrooms and a bathroom.