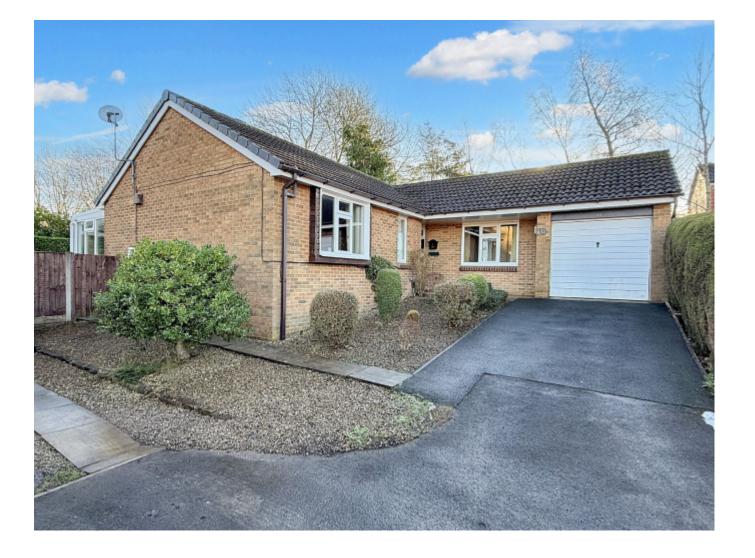

## **Property Description**

A well presented three bedroom detached bungalow with landscaped gardens, garage and driveway, occupying a delightful position at the head of a quiet cul de sac.

## **Main Particulars**

A well presented three bedroom detached bungalow with landscaped gardens, garage and driveway, occupying a delightful position at the head of a quiet cul de sac.

This deceptively spacious home is offered with gas fired central heating and uPVC double glazing throughout and features well planned accommodation comprising: Entrance hall, cloakroom/WC, sitting room opening through to a dining room with sliding patio doors out to a paved seating area, modern kitchen fitted with a range of integrated appliances and a lean to conservatory. (Agent Note, the conservatory requires attention, replacement or removal). An inner hallway with storage cupboards leads to three good size bedrooms and a bathroom.

Outside a driveway leads to a garage with up and over door. To the rear a delightful landscaped garden offering a high degree of privacy.

Cornel Rise is a small and quiet cul de sac tucked away off Saltergate Drive in a popular and well established residential area and is close to nearby shops, amenities, schools and leisure facilities.