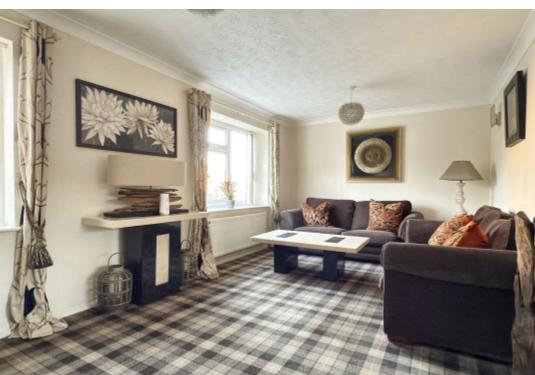

## **Main Particulars**

A well presented three bedroom detached bungalow with landscaped gardens, garage and driveway, occupying a delightful position at the head of a quiet cul de sac.

This deceptively spacious home is offered with gas fired central heating and uPVC double glazing throughout and features well planned accommodation comprising: Entrance hall, cloakroom/WC, sitting room opening through to a dining room with sliding patio doors out to a paved seating area, modern kitchen fitted with a range of integrated appliances and a lean to conservatory. (Agent Note, the conservatory requires attention, replacement or removal). An inner hallway with storage cupboards leads to three good size bedrooms and a bathroom.