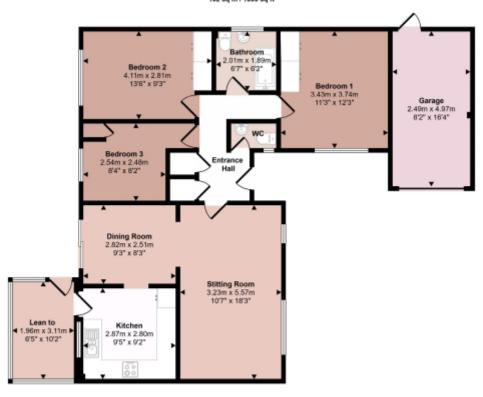

## Approx Gross Internal Area 102 sq m / 1093 sq ft

Floorplan

This Scorpian is only for illustrative purposes and is not to scale. Measurements of rooms, doors, windows, and any items are approximate and no responsibility is taken for any error, omission or mis-statement. Icoms of items such as bathroom suites are representations only and may not look like the mail items. Made with Made Snappy 390.