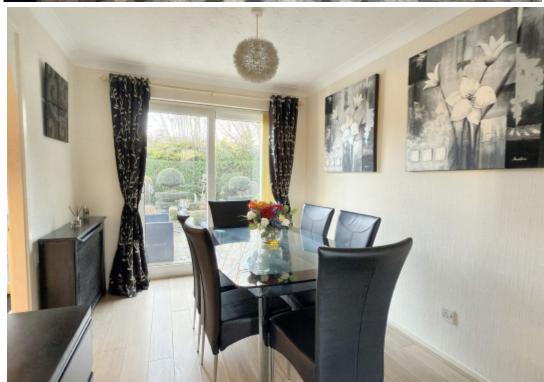

## **Property Description**

A well presented three bedroom detached bungalow with landscaped gardens, garage and driveway, occupying a delightful position at the head of a quiet cul de sac.

## **Main Particulars**

A well presented three bedroom detached bungalow with landscaped gardens, garage and driveway, occupying a delightful position at the head of a quiet cul de sac.

This deceptively spacious home is offered with gas fired central heating and uPVC double glazing throughout and features well planned accommodation comprising: Entrance hall, cloakroom/WC, sitting room opening through to a dining room with sliding patio doors out to a paved seating area, modern kitchen fitted with a range of integrated appliances and a lean to conservatory. (Agent Note, the conservatory requires attention, replacement or removal). An inner hallway with storage cupboards leads to three good size bedrooms and a bathroom.