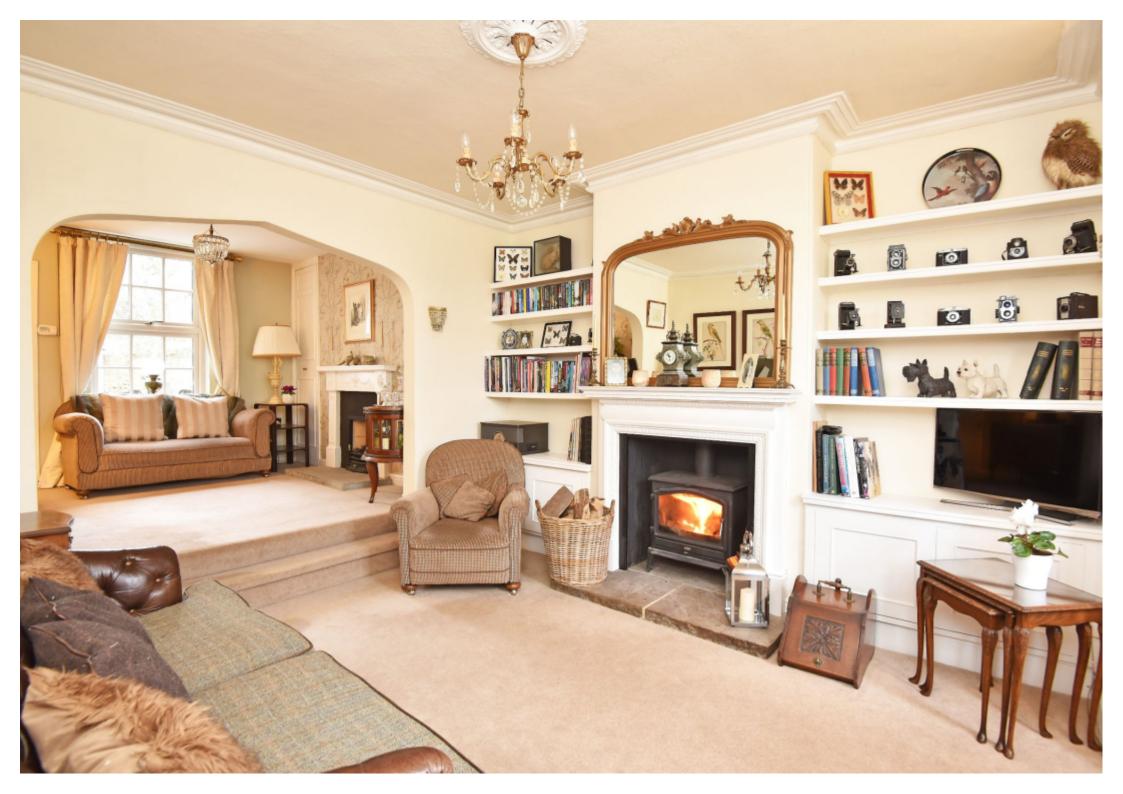

This deceptively spacious family home is arranged over three floors and briefly comprises, reception hall with banister staircase to first floor, sitting room with multi burning stove, archway leading through to a drawing room, open plan dining kitchen fitted with a range of wall and base units, integrated appliances and a large walk in larder, ground floor wc and stable access door to the rear.