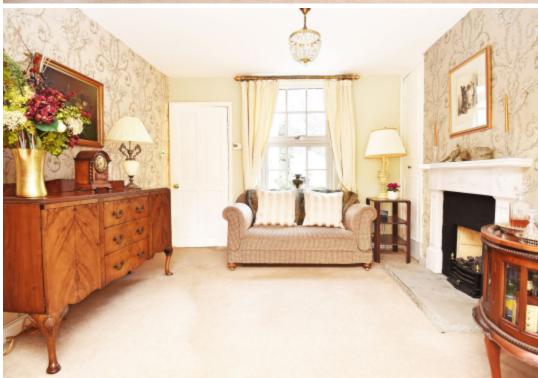

This deceptively spacious family home is arranged over three floors and briefly comprises, reception hall with banister staircase to first floor, sitting room with multi burning stove, archway leading through to a drawing room, open plan dining kitchen fitted with a range of wall and base units, integrated appliances and a large walk in larder, ground floor wc and stable access door to the rear.