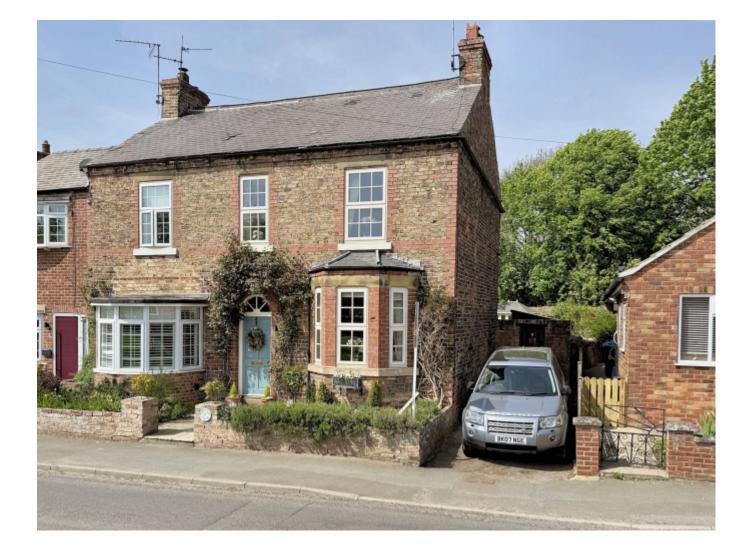

£495,000 Offers Over

Park View, Main Street, Staveley, Knaresborough Semi-Detached House | 3 Bedrooms | 2 Bathrooms

## **Property Description**

A beautifully appointed three / four bedroom semi detached period property overlooking the village green with off street parking and landscaped gardens situated in the heart of this highly sought after village.

## **Main Particulars**

A beautifully appointed three / four bedroom semi detached period property overlooking the village green with off street parking and landscaped gardens situated in the heart of this highly sought after village.

Outside there is a forecourt garden to the front. A driveway to the side provides off street parking and gated access to an attractive low maintenance garden with summer house, circular box hedging, fruit trees and pergola.