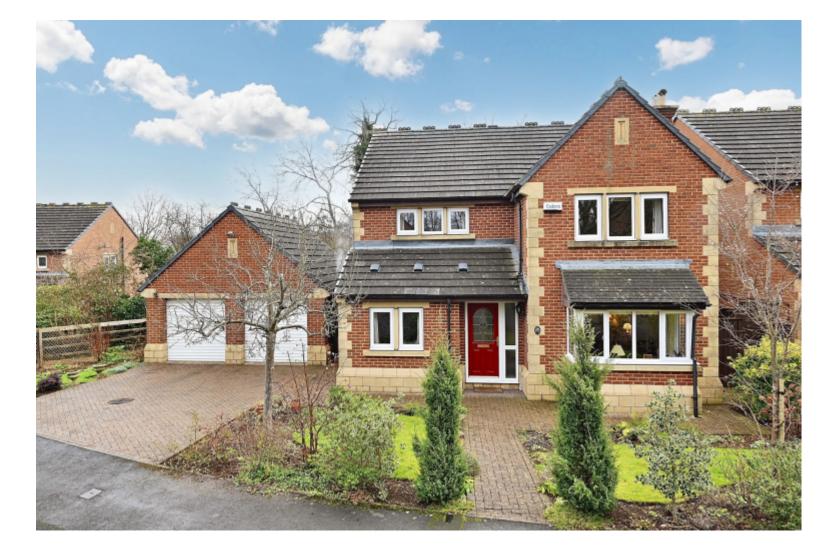

## **Property Description**

A well-presented four / five bedroom detached house situated within this exclusive development with detached double garage, double width driveway and delightful gardens.

## **Main Particulars**

A well presented four / five bedroom detached house situated within this exclusive development with detached double garage, double width driveway and delightful gardens.

This excellent family home reveals well planned and generous accommodation comprising in brief; entrance hall with stairs to first floor, ground floor wc, bay fronted sitting room with glazed double doors through to a dining room, breakfast dining kitchen with sliding patio doors through to a conservatory, separate utility room and study/bedroom 5.