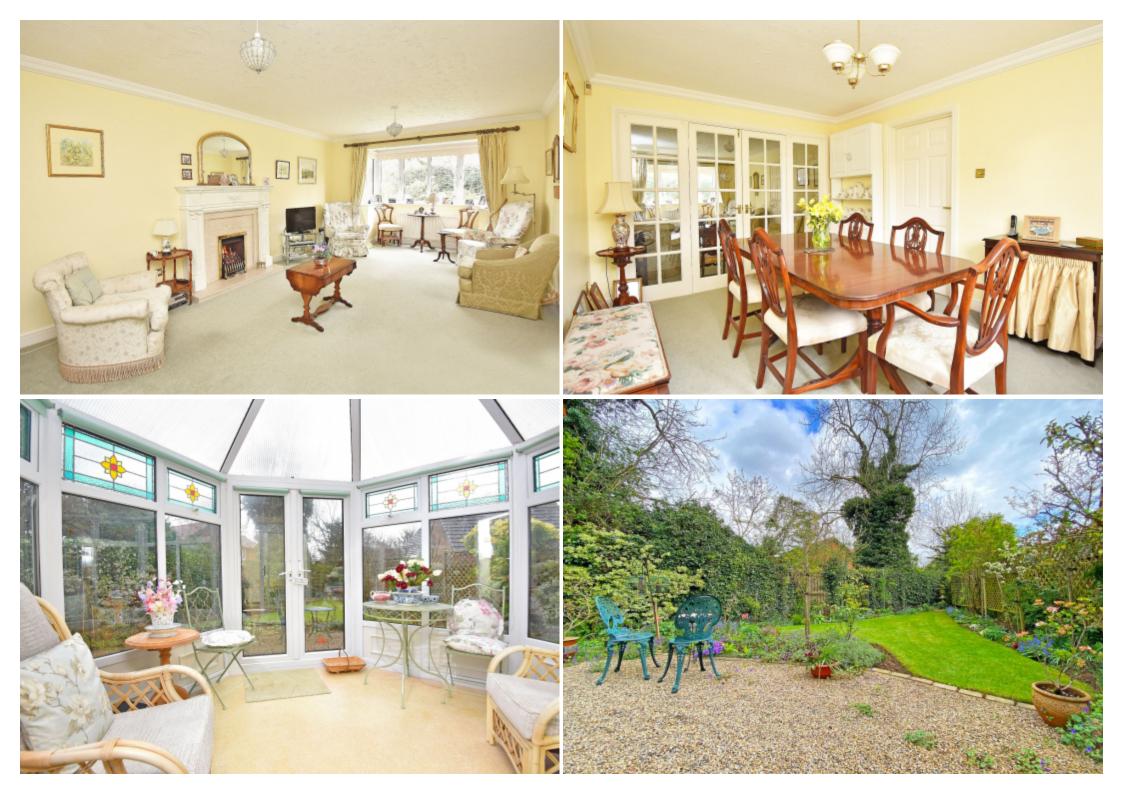

## **Main Particulars**

A well presented four / five bedroom detached house situated within this exclusive development with detached double garage, double width driveway and delightful gardens.

This excellent family home reveals well planned and generous accommodation comprising in brief; entrance hall with stairs to first floor, ground floor wc, bay fronted sitting room with glazed double doors through to a dining room, breakfast dining kitchen with sliding patio doors through to a conservatory, separate utility room and study/bedroom 5.

To the first floor an open landing with doors leading to four double bedrooms, the master bedroom served by an ensuite bathroom and a house bathroom with shower encloser and bath.

Outside, the property occupies a delightful plot with detached double garage and double-width driveway. To the rear there is an enclosed garden with shaped lawn and gravelled seating areas.