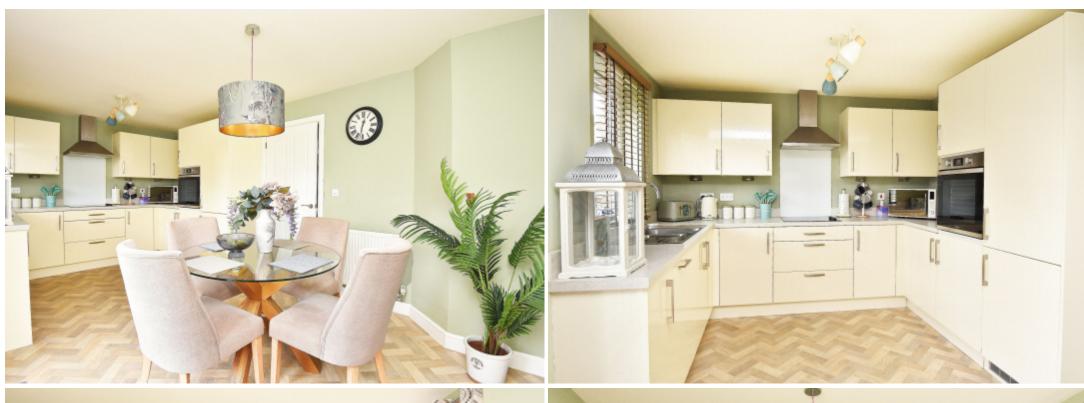

This modern and beautifully presented home comes with all the benefits you would expect from a nearly new build including extended building warranties and energy saving features. The spacious accommodation briefly comprises; entrance hall with stairs to first floor, sitting room, modern open plan dining kitchen fitted with a range of integrated appliances, double doors out to an enclosed garden, utility room and ground floor wc.