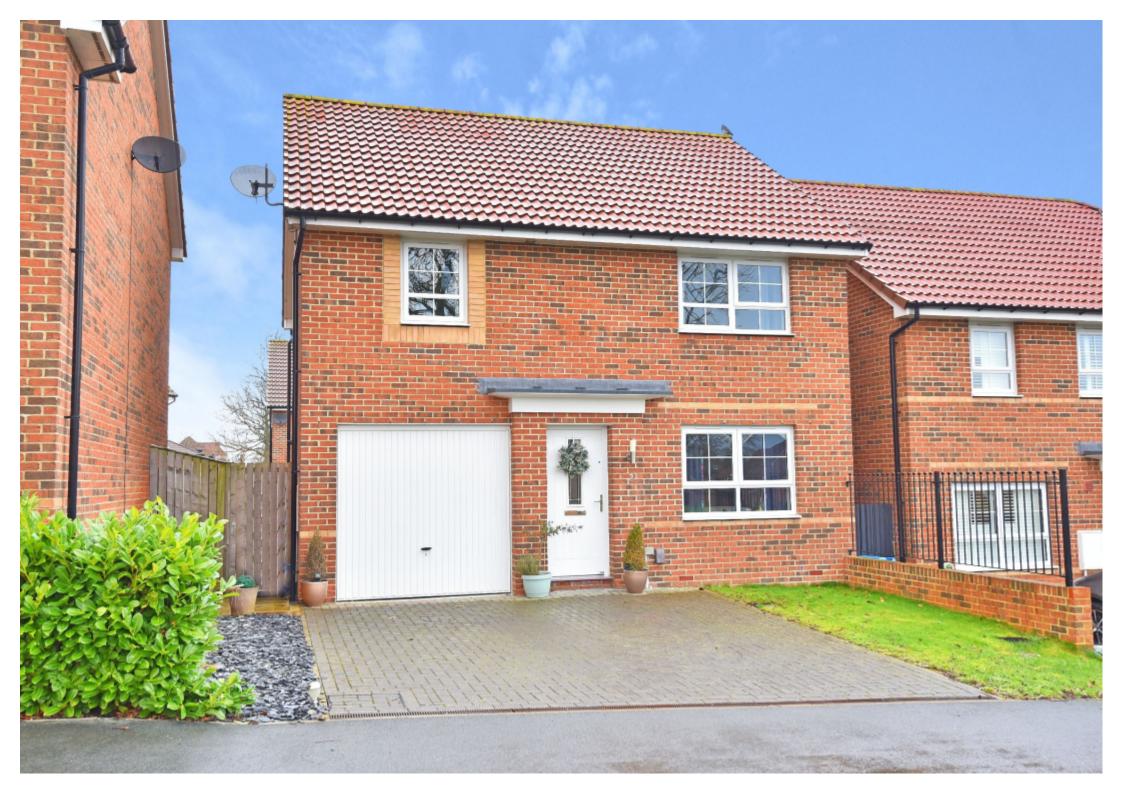

## **Main Particulars**

A stylish four-bedroom detached house with a good-sized lawned garden situated in this delightful position overlooking the green and forming part of this desirable modern development.

To the first floor a landing with two storage cupboards and doors leading to four good size bedrooms, the master served by an ensuite shower room and a house bathroom.

Outside, a driveway provides parking for two cars and leads to a garage with electric car charging point. Access to the side of the house leads to a good size enclosed garden laid mainly to lawn.