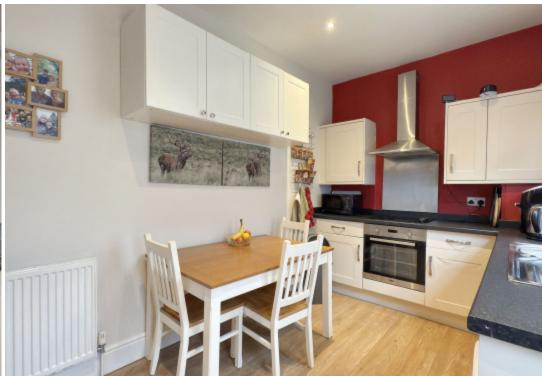

## **Main Particulars**

\*\*VIRTUAL 360 PROPERTY TOUR \*\*

A spacious two bedroom semi detached house situated just a short distance from Knaresborough's town centre and delightful riverside walks.

This well presented home is offered with gas fired central heating and uPVC double glazing and comprises in brief; entrance hall, sitting room with wood burning stove, modern dining kitchen with a range of wall and base units and access to a cellar. To the first floor there is spacious open landing with loft hatch having pull down ladder a boarded loft space, two good size bedrooms and a house bathroom with panelled bath and shower enclosure.