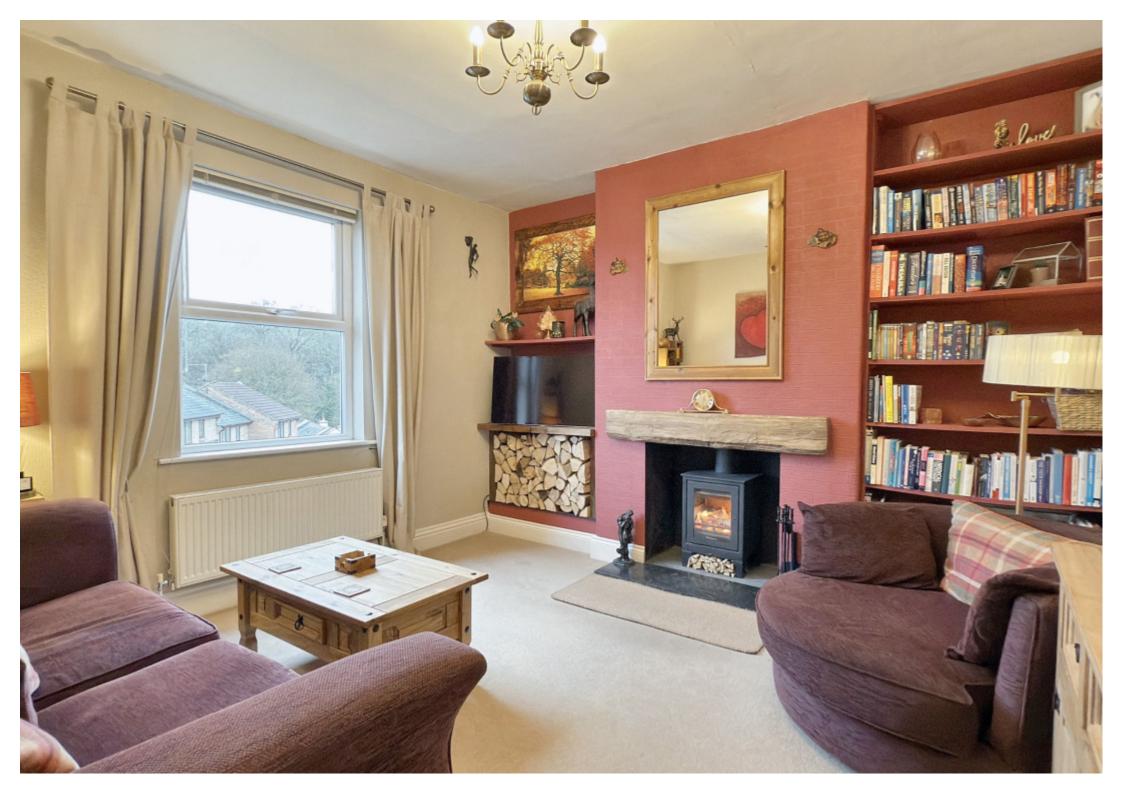

## **Main Particulars**

\*\*VIRTUAL 360 PROPERTY TOUR \*\*

A spacious two bedroom semi detached house situated just a short distance from Knaresborough's town centre and delightful riverside walks.

This well presented home is offered with gas fired central heating and uPVC double glazing and comprises in brief; entrance hall, sitting room with wood burning stove, modern dining kitchen with a range of wall and base units and access to a cellar. To the first floor there is spacious open landing with loft hatch having pull down ladder a boarded loft space, two good size bedrooms and a house bathroom with panelled bath and shower enclosure.