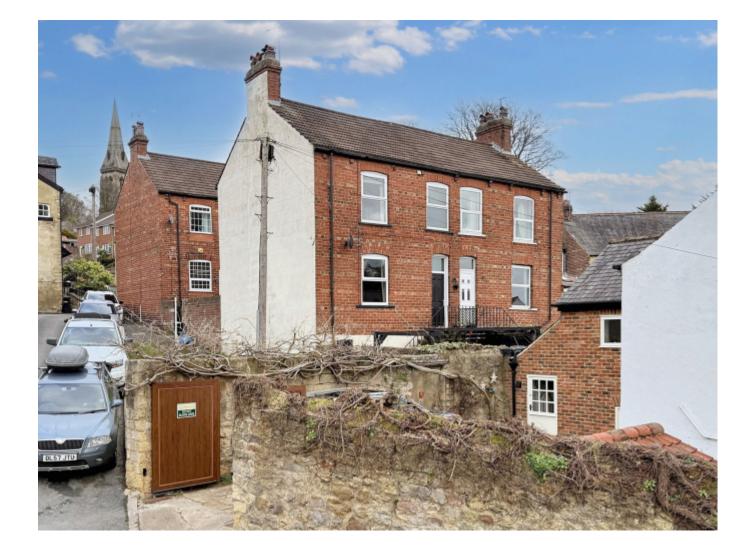

## **Property Description**

\*\*VIRTUAL 360 PROPERTY TOUR \*\*

A spacious two bedroom semi detached house situated just a short distance from Knaresborough's town centre and delightful riverside walks.

## **Main Particulars**

\*\*VIRTUAL 360 PROPERTY TOUR \*\*

A spacious two bedroom semi detached house situated just a short distance from Knaresborough's town centre and delightful riverside walks.

This well presented home is offered with gas fired central heating and uPVC double glazing and comprises in brief; entrance hall, sitting room with wood burning stove, modern dining kitchen with a range of wall and base units and access to a cellar. To the first floor there is spacious open landing with loft hatch having pull down ladder a boarded loft space, two good size bedrooms and a house bathroom with panelled bath and shower enclosure.

Outside and to the front a delightful courtyard garden with paved seating area. An access door leads to a storage/cellar currently used as a workshop. To the rear there is a shared courtyard.

South View is situated in a sought after location and is within walking distance of the town centre, delightful riverside walks, shopping, recreational and train station with main line links.