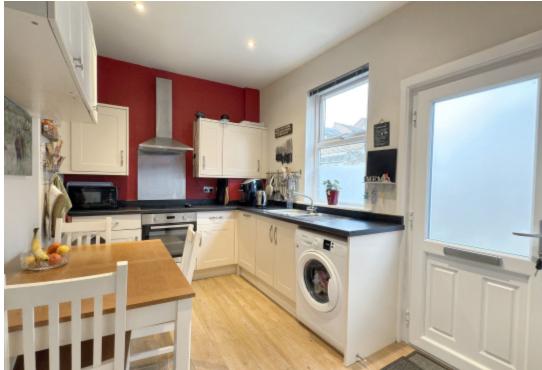

## **Main Particulars**

\*\*VIRTUAL 360 PROPERTY TOUR \*\*

A spacious two bedroom semi detached house situated just a short distance from Knaresborough's town centre and delightful riverside walks.

This well presented home is offered with gas fired central heating and uPVC double glazing and comprises in brief; entrance hall, sitting room with wood burning stove, modern dining kitchen with a range of wall and base units and access to a cellar. To the first floor there is spacious open landing with loft hatch having pull down ladder a boarded loft space, two good size bedrooms and a house bathroom with panelled bath and shower enclosure.