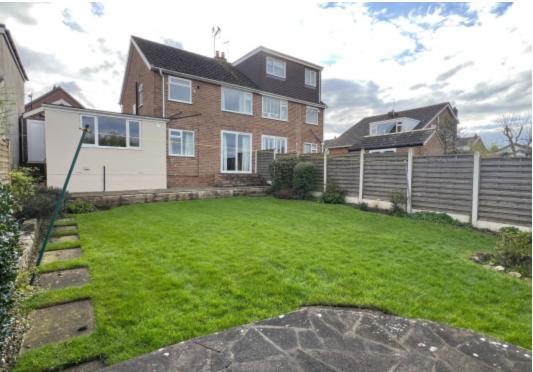

To the first floor there are three bedrooms, the master fitted with wardrobes and a house bathroom with separate wc.

Outside a block paved driveway leads to a garage with up and over door and rear access door. There is a stone paved seating area to the front and a good size garden to the rear laid mainly to lawn, paved seating areas and a timber shed enclosed by fence and hedges to perimeters.