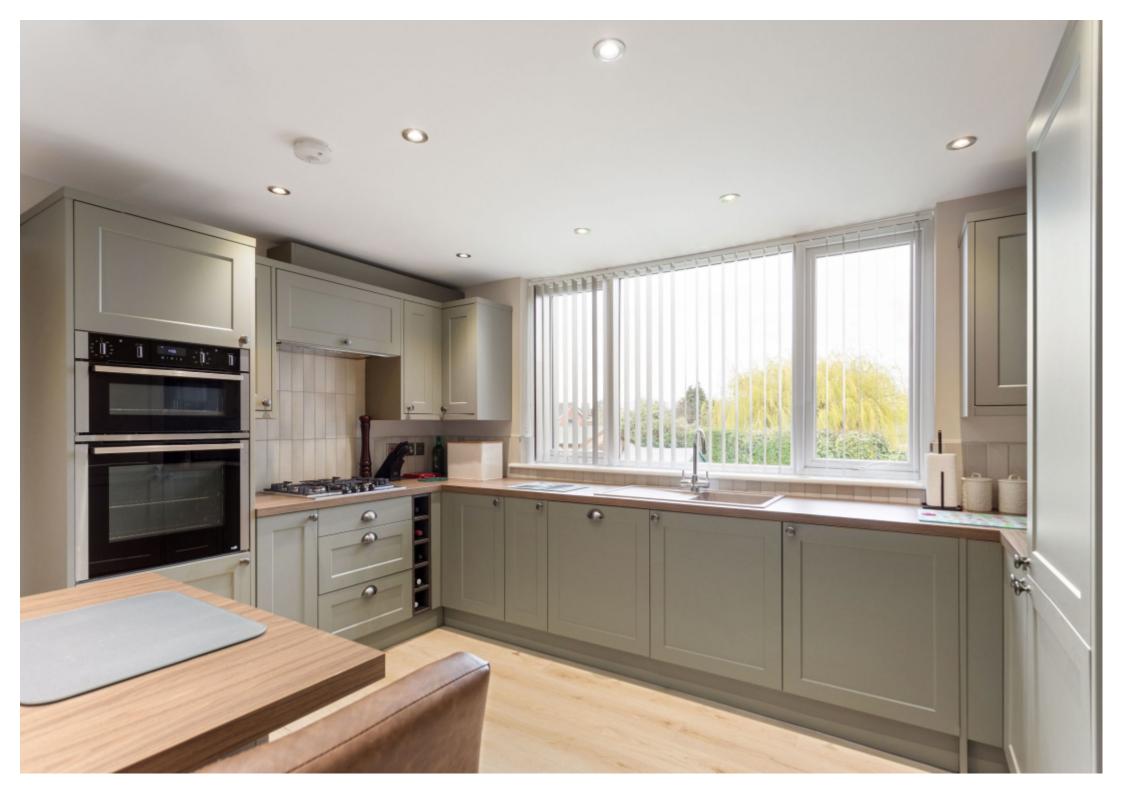

## **Main Particulars**

An extended three two bathroom semi detached house with garage, driveway and gardens situated in this sought after and popular residential location.

This excellent family home features flexible accommodation comprising; entrance hall with stairs to first floor, large lounge with sliding patio doors to the rear out to an enclosed garden, archway through to a dining room and an extended and recently fitted bespoke kitchen fitted with a range of wall and base units, matching breakfast bar, a range of integrated appliances and side access door. The ground floor further comprises a office/snug which could be used as an additional bedroom served by an ensuite shower room.