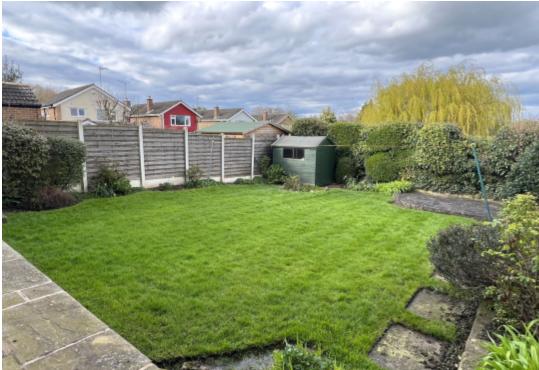

To the first floor there are three bedrooms, the master fitted with wardrobes and a house bathroom with separate wc.

Outside a block paved driveway leads to a garage with up and over door and rear access door. There is a stone paved seating area to the front and a good size garden to the rear laid mainly to lawn, paved seating areas and a timber shed enclosed by fence and hedges to perimeters.