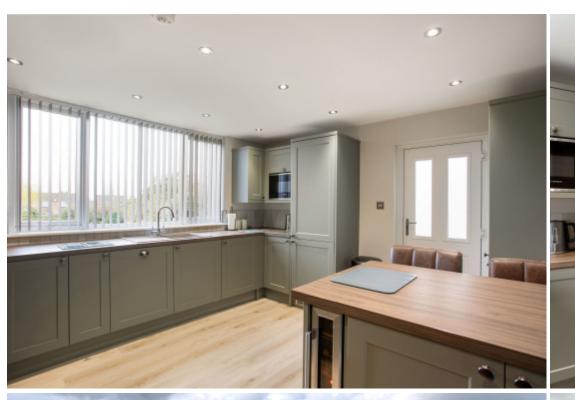

## **Main Particulars**

An extended three two bathroom semi detached house with garage, driveway and gardens situated in this sought after and popular residential location.

This excellent family home features flexible accommodation comprising; entrance hall with stairs to first floor, large lounge with sliding patio doors to the rear out to an enclosed garden, archway through to a dining room and an extended and recently fitted bespoke kitchen fitted with a range of wall and base units, matching breakfast bar, a range of integrated appliances and side access door. The ground floor further comprises a office/snug which could be used as an additional bedroom served by an ensuite shower room.