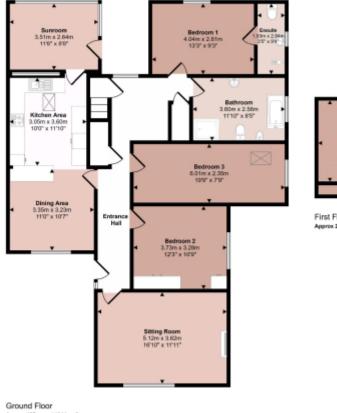

This spacious home offers flexible accommodation arranged over two floors and comprises; entrance hall, bay fronted sitting room, modern open plan dining kitchen with breakfast bar leading through to a sunroom with rear access door out to an enclosed garden. The accommodation further comprises an inner hallway with useful storage cupboard and stairs to a first floor bedroom with open views, three ground floor double bedrooms, the master having an ensuite shower room and a stylish bathroom with walk in shower, separate bath, vanity unit and feature window.

Council Tax Band: D Tenure: Freehold

First Floor Approx 27 sq m / 294 sq ft

Approx 125 sq m / 1344 sq ft

Denotes head height below 1.5m

This flooplan is only for illustrative purposes and is not to scale. Measurements of nome, cloors, wholeve, and any illness are approximate and no responsibility is taken for any error, onission or mis-statement, isons of items such as bafferoon suites are representations only and