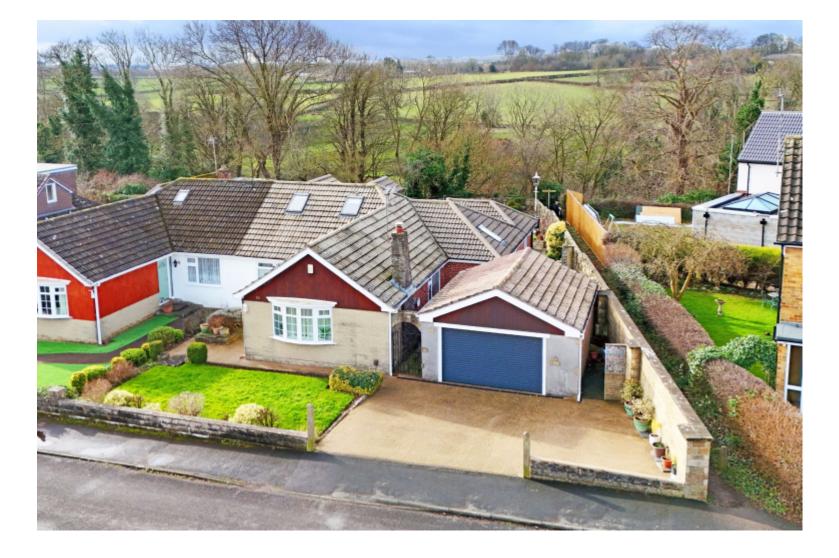

## **Property Description**

\*\* BEST AND FINAL OFFERS BY WEDNESDAY 12TH MARCH 12 NOON\*\*

A well presented four bedroom semi detached property occupying an delightful plot with enclosed gardens, detached double garage and driveway, situated in this desirable Crag Top position.

## **Main Particulars**

\*\* BEST AND FINAL OFFERS BY WEDNESDAY 12TH MARCH 12 NOON\*\*

A well presented four bedroom semi detached property occupying an delightful plot with enclosed gardens, detached double garage and driveway, situated in this desirable Crag Top position.

Outside a resin driveway provides off street parking and leads to a detached double garage with electric door, power and lighting. To the side an enclosed garden with raised flower bed and leads to a wonderful southwest facing rear garden with shaped lawn, paved seating areas, maturing borders and shrubs enclosed by stone walls to perimeters and access gate to the crag top walkways.