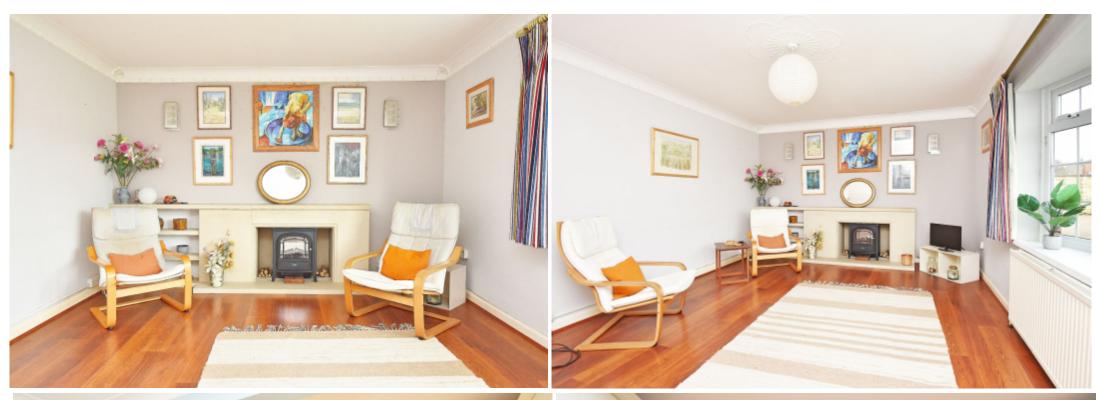

This spacious home offers flexible accommodation arranged over two floors and comprises; entrance hall, bay fronted sitting room, modern open plan dining kitchen with breakfast bar leading through to a sunroom with rear access door out to an enclosed garden. The accommodation further comprises an inner hallway with useful storage cupboard and stairs to a first floor bedroom with open views, three ground floor double bedrooms, the master having an ensuite shower room and a stylish bathroom with walk in shower, separate bath, vanity unit and feature window.