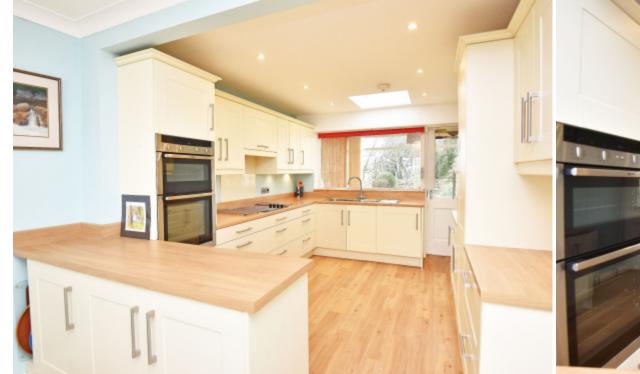

This spacious home offers flexible accommodation arranged over two floors and comprises; entrance hall, bay fronted sitting room, modern open plan dining kitchen with breakfast bar leading through to a sunroom with rear access door out to an enclosed garden. The accommodation further comprises an inner hallway with useful storage cupboard and stairs to a first floor bedroom with open views, three ground floor double bedrooms, the master having an ensuite shower room and a stylish bathroom with walk in shower, separate bath, vanity unit and feature window.