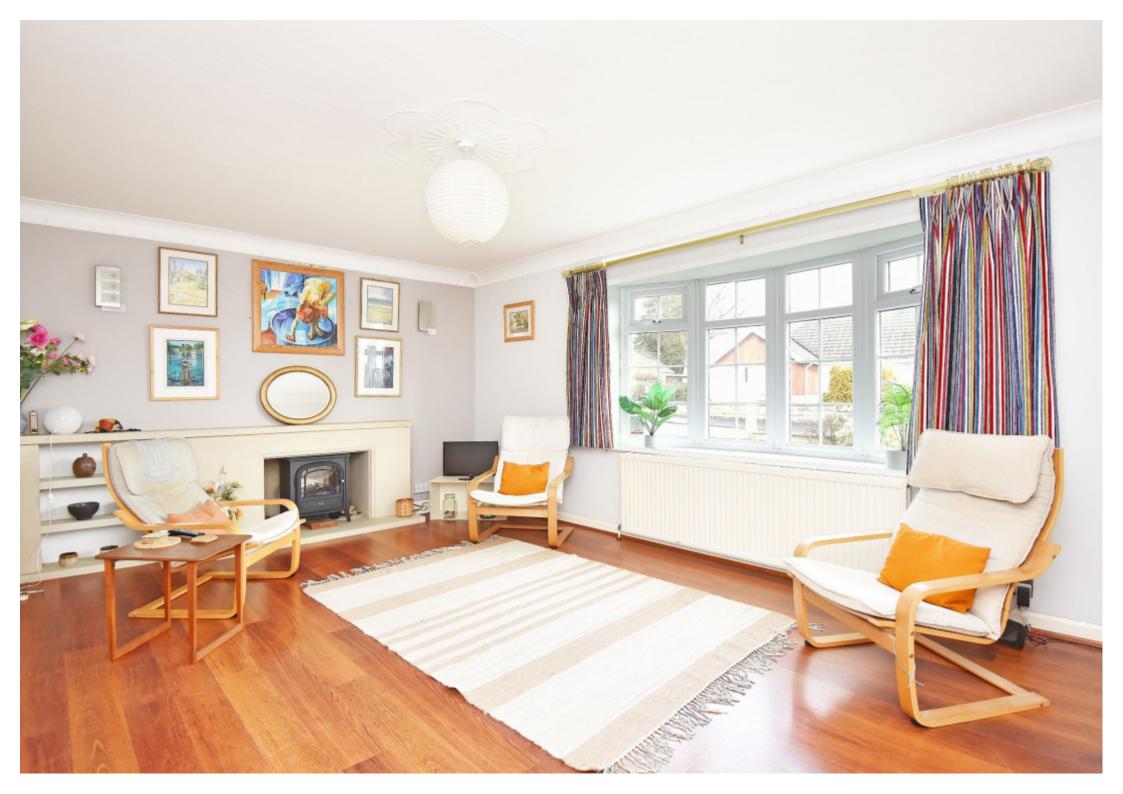

This spacious home offers flexible accommodation arranged over two floors and comprises; entrance hall, bay fronted sitting room, modern open plan dining kitchen with breakfast bar leading through to a sunroom with rear access door out to an enclosed garden. The accommodation further comprises an inner hallway with useful storage cupboard and stairs to a first floor bedroom with open views, three ground floor double bedrooms, the master having an ensuite shower room and a stylish bathroom with walk in shower, separate bath, vanity unit and feature window.