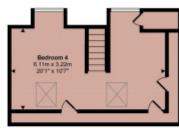

This spacious home offers flexible accommodation arranged over two floors and comprises; entrance hall, bay fronted sitting room, modern open plan dining kitchen with breakfast bar leading through to a sunroom with rear access door out to an enclosed garden. The accommodation further comprises an inner hallway with useful storage cupboard and stairs to a first floor bedroom with open views, three ground floor double bedrooms, the master having an ensuite shower room and a stylish bathroom with walk in shower, separate bath, vanity unit and feature window.

Council Tax Band: D Tenure: Freehold

First Floor Approx 27 sq m / 294 sq ft

Approx 125 sq m / 1344 sq ft

Denotes head height below 1.5m

This flooplan is only for illustrative purposes and is not to scale. Measurements of nome, cloors, wholeve, and any illness are approximate and no responsibility is taken for any error, onission or mis-statement, isons of items such as bafferoon suites are representations only and