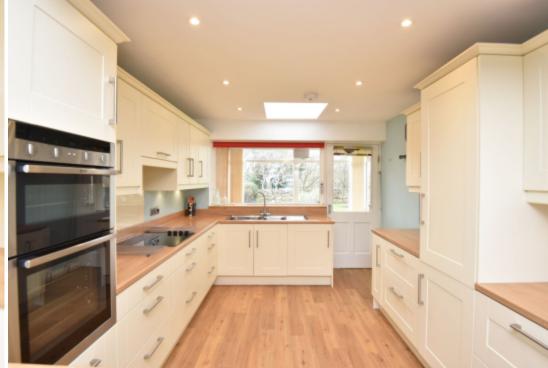

This spacious home offers flexible accommodation arranged over two floors and comprises; entrance hall, bay fronted sitting room, modern open plan dining kitchen with breakfast bar leading through to a sunroom with rear access door out to an enclosed garden. The accommodation further comprises an inner hallway with useful storage cupboard and stairs to a first floor bedroom with open views, three ground floor double bedrooms, the master having an ensuite shower room and a stylish bathroom with walk in shower, separate bath, vanity unit and feature window.