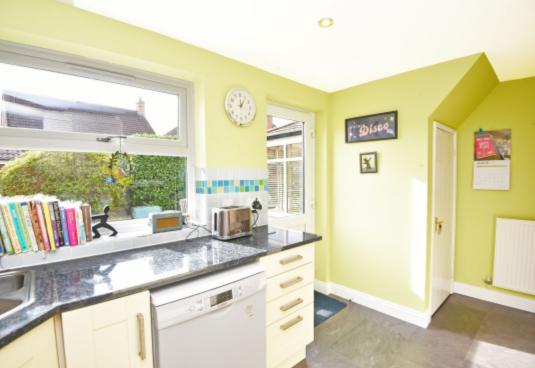

This well presented family home comprises in brief: reception hall with stairs to first floor and ground floor cloakroom WC, modern kitchen with a range of integrated appliances and rear access door, dining/reception room and a sitting room with glazed door through to a garden room with access door to an an attractive enclosed rear garden.