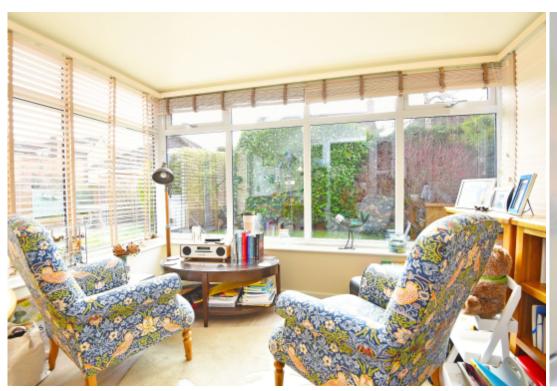

This well presented family home comprises in brief: reception hall with stairs to first floor and ground floor cloakroom WC, modern kitchen with a range of integrated appliances and rear access door, dining/reception room and a sitting room with glazed door through to a garden room with access door to an an attractive enclosed rear garden.