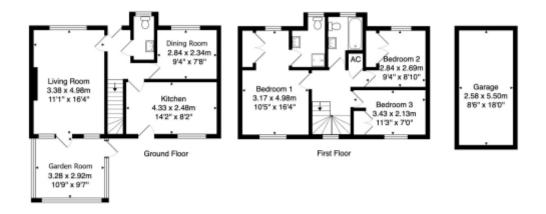

Tenure: Freehold

Total Area: 99.8 m² ... 1074 ft² (excluding garage)
All measurements are approximate and for display purposes only.
No liability is accepted by either the agency or Box Property Solutions Ltd as to the exact measurements of the rooms.
Box Property Solutions Ltd retains the copyright on this plan and allows agents to use it with agreed permission.

This floorplan is for illustrative purposes only and the location of doors, windows and other items are approximate.

Agents notes: All measurements are approximate and for general guidance only and whilst every attempt has been made to ensure accuracy, they must not be relied on. The fixtures, fittings and appliances referred to have not been tested and therefore no guarantee can be given that they are in working order. Internal photographs are reproduced for general information and it must not be inferred that any item shown is included with the property. Copyright © 2025 13566874 Registered Office: , 15 Market Place, Knaresborough, HG5 8AL