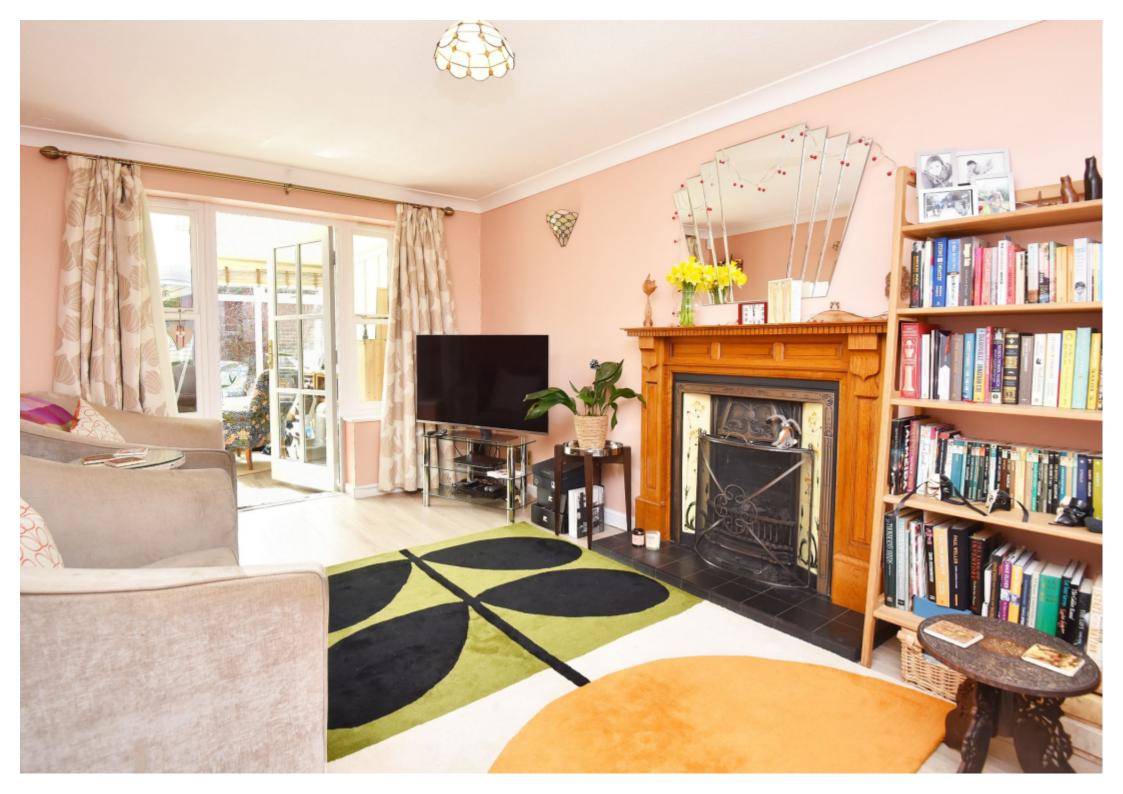

This well presented family home comprises in brief: reception hall with stairs to first floor and ground floor cloakroom WC, modern kitchen with a range of integrated appliances and rear access door, dining/reception room and a sitting room with glazed door through to a garden room with access door to an an attractive enclosed rear garden.