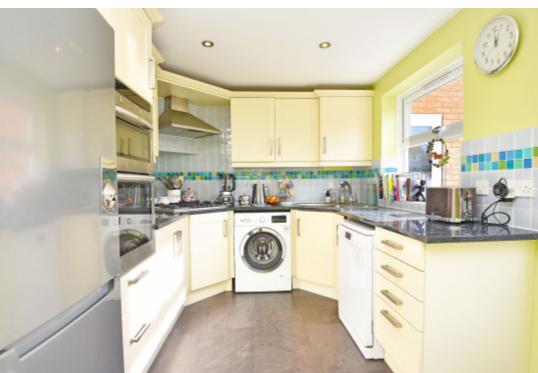

This well presented family home comprises in brief: reception hall with stairs to first floor and ground floor cloakroom WC, modern kitchen with a range of integrated appliances and rear access door, dining/reception room and a sitting room with glazed door through to a garden room with access door to an an attractive enclosed rear garden.