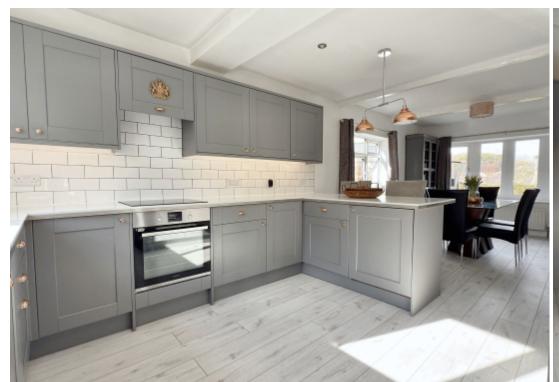

This spacious family home reveals well proportioned and beautifully appointed accommodation throughout, comprising; entrance vestibule leading through into the reception hall with staircase to the first floor, ground floor wc, a stunning open plan modern dining kitchen with breakfast bar, a large sitting room and an additional reception room.