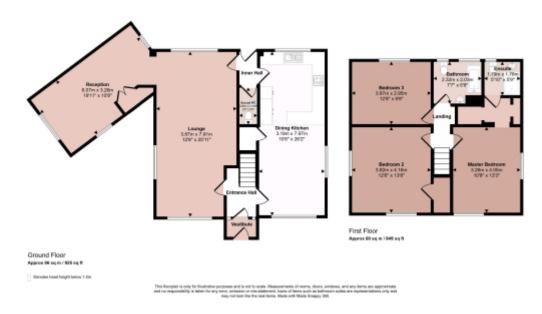

To the first floor a house bathroom and three double bedrooms, the master bedroom having a dressing area and stylish ensuite shower room.

Outside there is a deep lawned garden to the front with two timber garden sheds with lighting and power installed. A part gravelled driveway provides off street parking for two vehicles and to the rear is a raised patio with covered barbeque area which would be ideal for those entertaining.

Tenure: Freehold

This floorplan is for illustrative purposes only and the location of doors, windows and other items are approximate.

Agents notes: All measurements are approximate and for general guidance only and whilst every attempt has been made to ensure accuracy, they must not be relied on. The fixtures, fittings and appliances referred to have not been tested and therefore no guarantee can be given that they are in working order. Internal photographs are reproduced for general information and it must not be inferred that any item shown is included with the property. Copyright © 2025 13566874 Registered Office: , 15 Market Place, Knaresborough, HG5 8AL