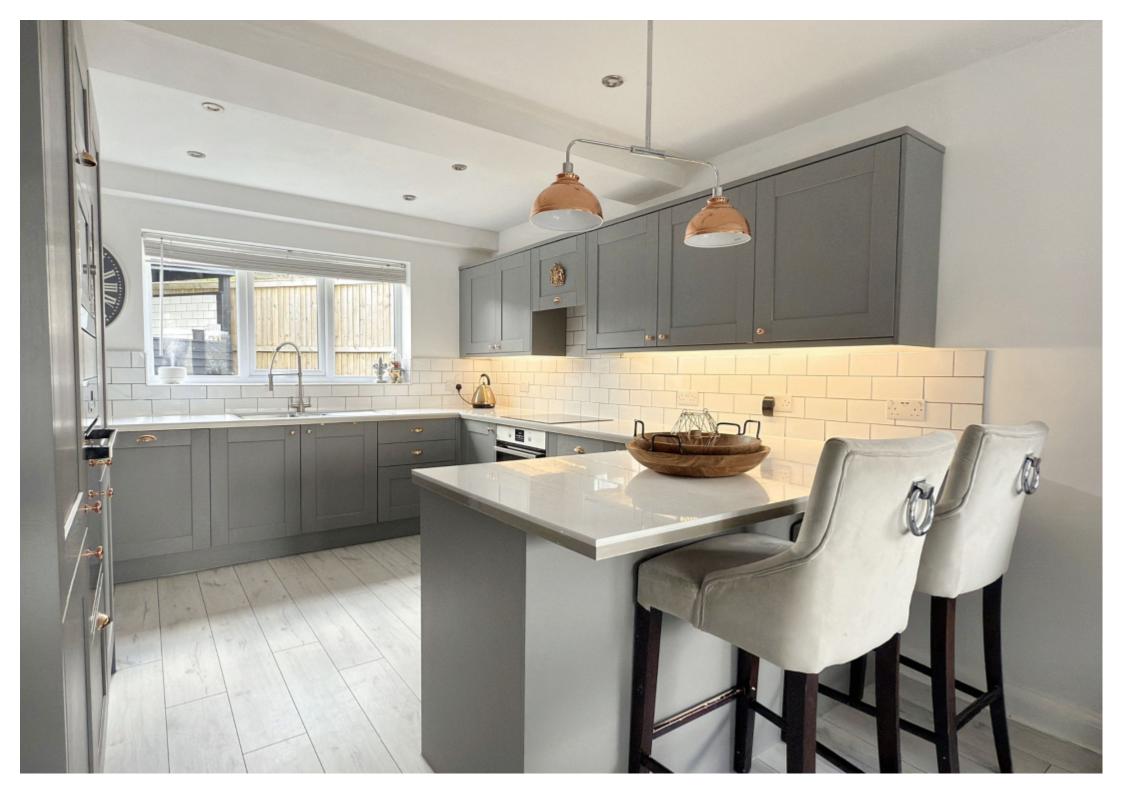

This spacious family home reveals well proportioned and beautifully appointed accommodation throughout, comprising; entrance vestibule leading through into the reception hall with staircase to the first floor, ground floor wc, a stunning open plan modern dining kitchen with breakfast bar, a large sitting room and an additional reception room.