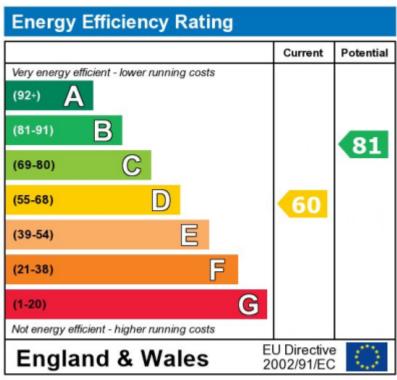

The energy efficiency rating is a measure of the overall efficiency of a home. The higher the rating the more energy

Telephone: 01423 276100