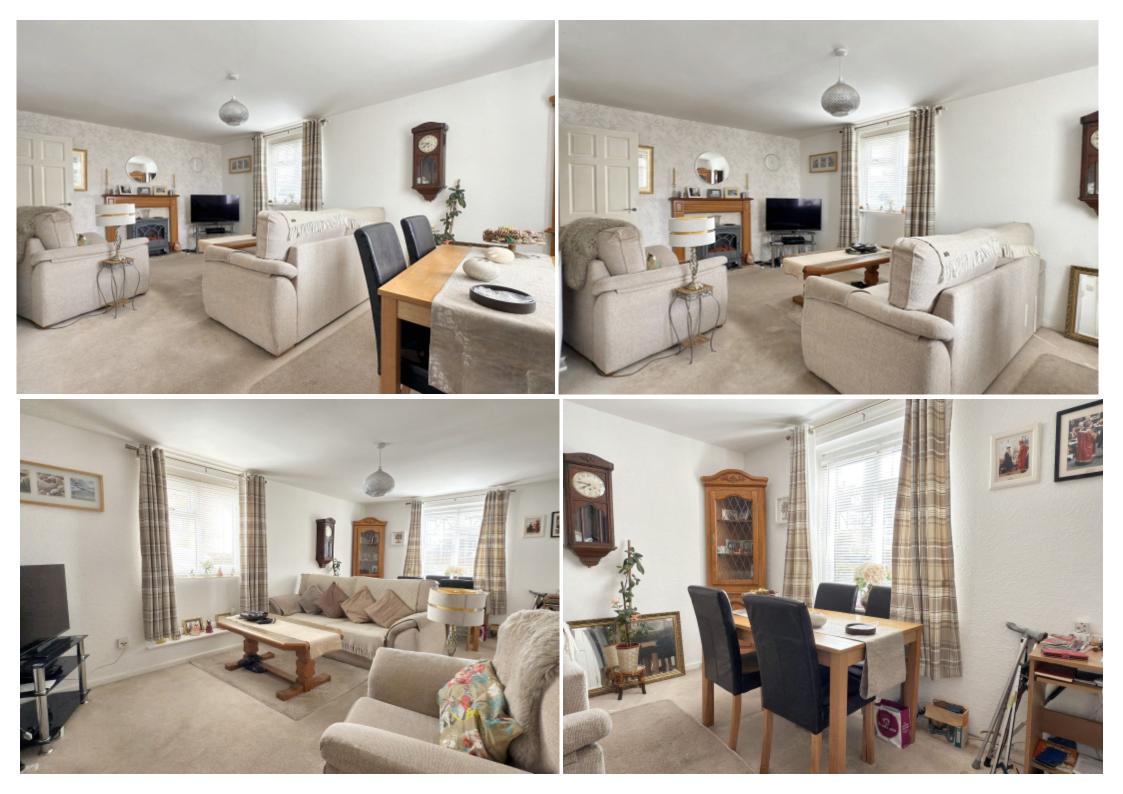

#### **Main Particulars**

A spacious ground floor two bedroom apartment situated just a short distance from Knaresborough's town centre and delightful riverside walks.

Offered with gas fired central heating and uPVC double glazing throughout the property comprises in brief; entrance hall with its own private access, useful storage cupboard, modern kitchen with serving hatch, spacious living dining room, shower room and two bedrooms with fitted wardrobes, the second bedroom having a rear access door.