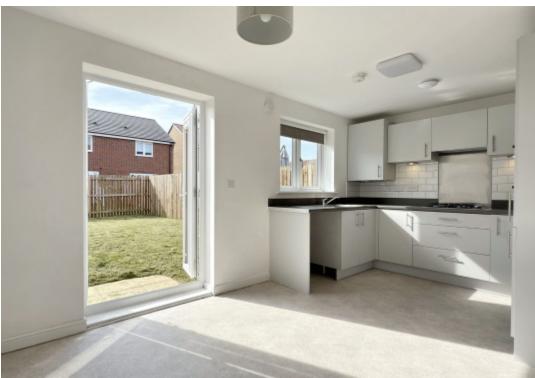

This spacious home comes with all the benefits you would expect from a nearly new build including extended building warranties and energy saving features.

The accommodation is well planned and comprises; entrance hallway with stairs to first floor, sitting room, cloakroom WC, useful understairs cupboard and a dining kitchen with a range of fitted appliances and double doors out to an enclosed garden. To the first floor there an open landing with doors leading to the house bathroom and three good size bedrooms, the master being served by an ensuite shower room.

Outside there is tandem parking to the side of the property and includes an EV charging point. An access gate leads to an generous and enclosed southerly facing garden laid mainly to lawn and a timber shed.