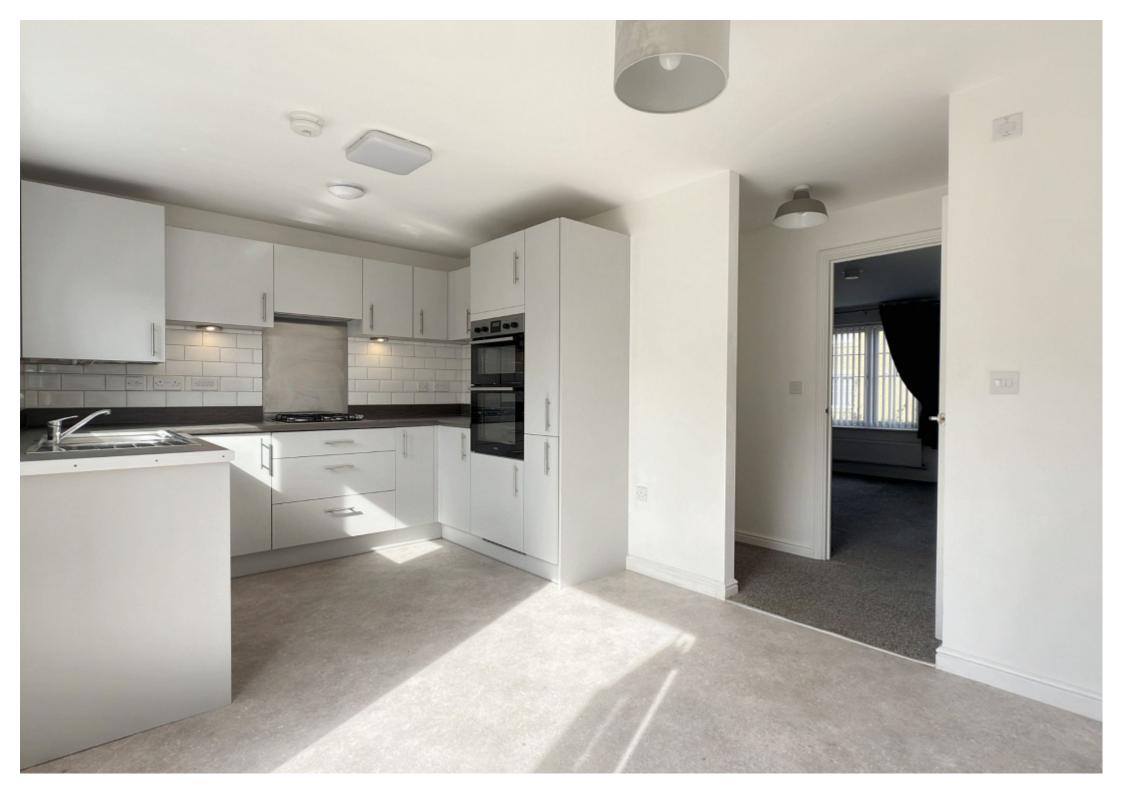

This spacious home comes with all the benefits you would expect from a nearly new build including extended building warranties and energy saving features.

The accommodation is well planned and comprises; entrance hallway with stairs to first floor, sitting room, cloakroom WC, useful understairs cupboard and a dining kitchen with a range of fitted appliances and double doors out to an enclosed garden. To the first floor there an open landing with doors leading to the house bathroom and three good size bedrooms, the master being served by an ensuite shower room.