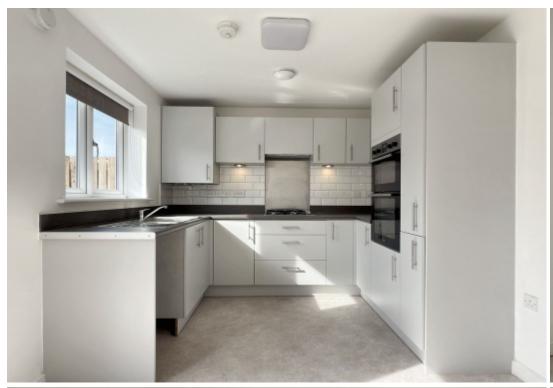

This spacious home comes with all the benefits you would expect from a nearly new build including extended building warranties and energy saving features.

The accommodation is well planned and comprises; entrance hallway with stairs to first floor, sitting room, cloakroom WC, useful understairs cupboard and a dining kitchen with a range of fitted appliances and double doors out to an enclosed garden. To the first floor there an open landing with doors leading to the house bathroom and three good size bedrooms, the master being served by an ensuite shower room.