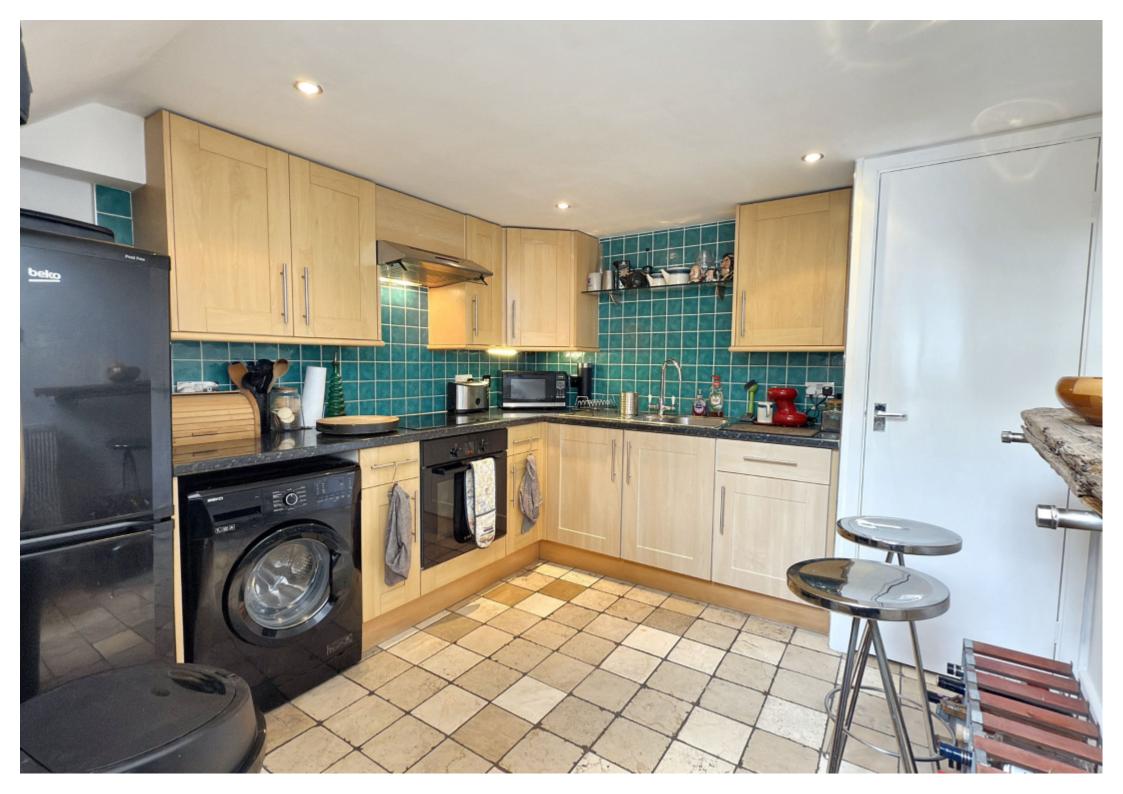

This stylish home is well presented throughout and comprises in brief; spacious split level sitting / dining room, lower ground floor breakfast kitchen, arranged over the first and second floors are two double bedrooms enjoying lovely roof top views across Nidd Gorge and house bathroom. To the rear is an low maintenance courtyard garden whilst to the front there is an allocated parking space.