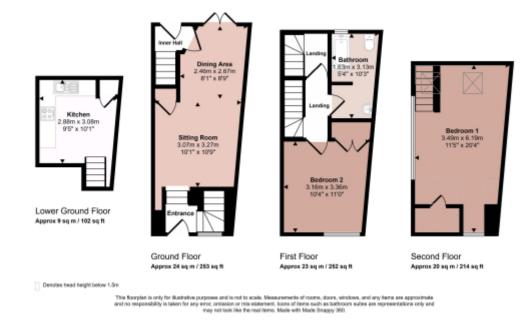

## Approx Gross Internal Area 76 sq m / 821 sq ft

This floorplan is for illustrative purposes only and the location of doors, windows and other items are approximate.

Agents notes: All measurements are approximate and for general guidance only and whilst every attempt has been made to ensure accuracy, they must not be relied on. The fixtures, fittings and appliances referred to have not been tested and therefore no guarantee can be given that they are in working order. Internal photographs are reproduced for general information and it must not be inferred that any item shown is included with the property. Copyright © 2025 13566874 Registered Office: , 15 Market Place, Knaresborough, HG5 8AL