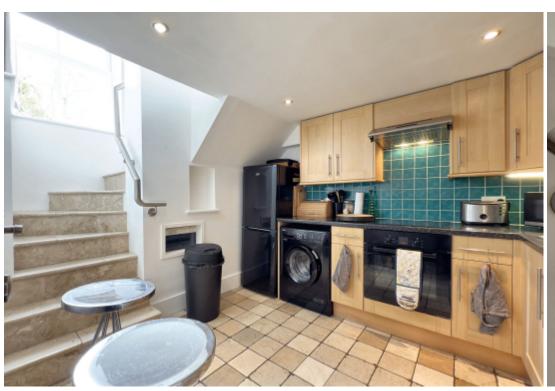

This stylish home is well presented throughout and comprises in brief; spacious split level sitting / dining room, lower ground floor breakfast kitchen, arranged over the first and second floors are two double bedrooms enjoying lovely roof top views across Nidd Gorge and house bathroom. To the rear is an low maintenance courtyard garden whilst to the front there is an allocated parking space.