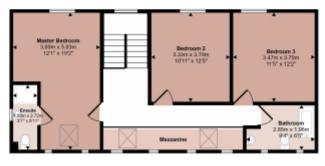

To the first floor an open gallery landing with doors leading to three generously sized double bedrooms, the master served by an ensuite shower room and a house bathroom.

Outside electric gates with intercom gives access to two allocated parking spaces with EV charging point and a double garage.

Agents notes.

Please note the sellers are directors of Newby James Estate Agents Ltd.

Tenure: Freehold

Parking options: EV Charging

Ground Floor

First Floor Approx 65 sq m / 750 sq ft

This floopter is only for illustrative purposes and is not to acale, fileasurements of races, disces, windows, and any items are approximate and re-exponsibility to taken for any error, cresiston or mis-statement items of items such as bettermore sellor are representatives only and many not lost its time have also failed from large 200.

This floorplan is for illustrative purposes only and the location of doors, windows and other items are approximate.

Telephone: 01423 276100