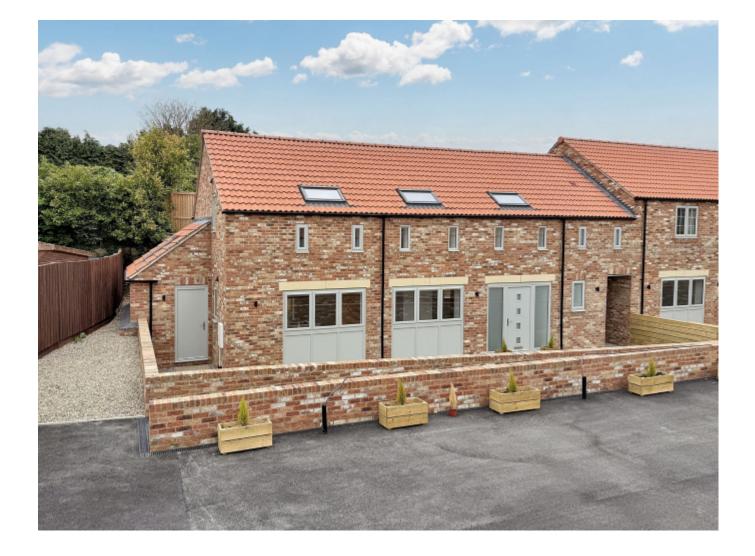

## **Property Description**

\*\* NEW HOME \*\*

An exciting opportunity to purchase a brand new three bedroom two bathroom mews house finished to a high standard and forming part of this exclusive gated development of four individual properties situated in the much sought-after village of Sandhutton, Thirsk.

## **Main Particulars**

\*\* NEW HOME \*\*

An exciting opportunity to purchase a brand new three bedroom two bathroom mews house finished to a high standard and forming part of this exclusive gated development of four individual properties situated in the much sought-after village of Sandhutton, Thirsk.

The property is very close to completion and comprises in brief; entrance hallway with stairs to first floor, stylish dining kitchen with side door access from a utility room and French doors out to an enclosed low maintenance paved area and garden, spacious living room with French doors out and a ground floor cloakroom.

To the first floor an open gallery landing with doors leading to three generously sized double bedrooms, the master served by an ensuite shower room and a house bathroom.

Outside electric gates with intercom gives access to two allocated parking spaces with EV charging point and a double garage.