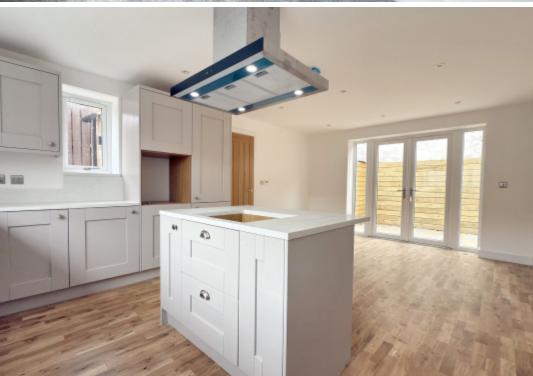

The property is very close to completion and comprises in brief; entrance hallway with stairs to first floor, stylish dining kitchen with side door access from a utility room and French doors out to an enclosed low maintenance paved area and garden, spacious living room with French doors out and a ground floor cloakroom.