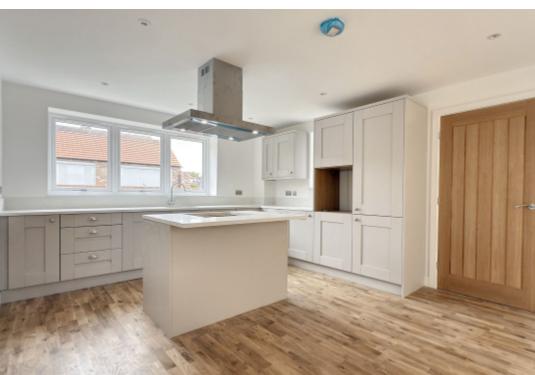

The property is very close to completion and comprises in brief; entrance hallway with stairs to first floor, stylish dining kitchen with side door access from a utility room and French doors out to an enclosed low maintenance paved area and garden, spacious living room with French doors out and a ground floor cloakroom.