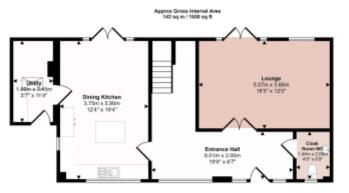

The property is very close to completion and comprises in brief; entrance hallway with stairs to first floor, stylish dining kitchen with side door access from a utility room and French doors out to an enclosed low maintenance paved area and garden, spacious living room with French doors out and a ground floor cloakroom.

Agents notes.

Please note the sellers are directors of Newby James Estate Agents Ltd.

Tenure: Freehold

Parking options: EV Charging

Ground Floor

First Floor Approx 65 sq m / 750 sq ft

This floopter is only for illustrative purposes and is not to acale, fileasurements of races, disces, windows, and any items are approximate and re-exponsibility to taken for any error, cresiston or mis-statement items of items such as bettermore sellor are representatives only and many not lost its time have also failed from large 200.

This floorplan is for illustrative purposes only and the location of doors, windows and other items are approximate.

Telephone: 01423 276100