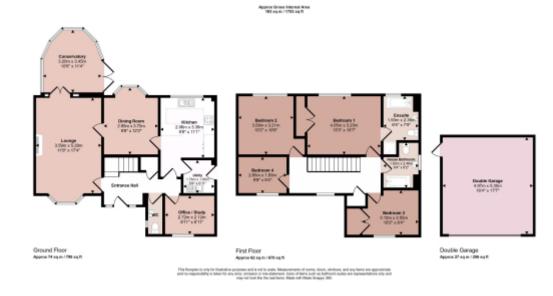

To the first floor an open landing leads to four good size bedrooms, the master served by an ensuite bathroom and a house bathroom.

The property occupies an unique and extremely desirable set back position with a delightful outlook. To the front a driveway provides off street parking and leads to a detached double garage with electric up and over door, power and lighting. To the rear an attractive landscaped garden with shaped lawn, paved seating pathways and seating areas, timber shed and greenhouse.

Tenure: Freehold

This floorplan is for illustrative purposes only and the location of doors, windows and other items are approximate.

Agents notes: All measurements are approximate and for general guidance only and whilst every attempt has been made to ensure accuracy, they must not be relied on. The fixtures, fittings and appliances referred to have not been tested and therefore no guarantee can be given that they are in working order. Internal photographs are reproduced for general information and it must not be inferred that any item shown is included with the property. Copyright © 2025 13566874 Registered Office: , 15 Market Place, Knaresborough, HG5 8AL