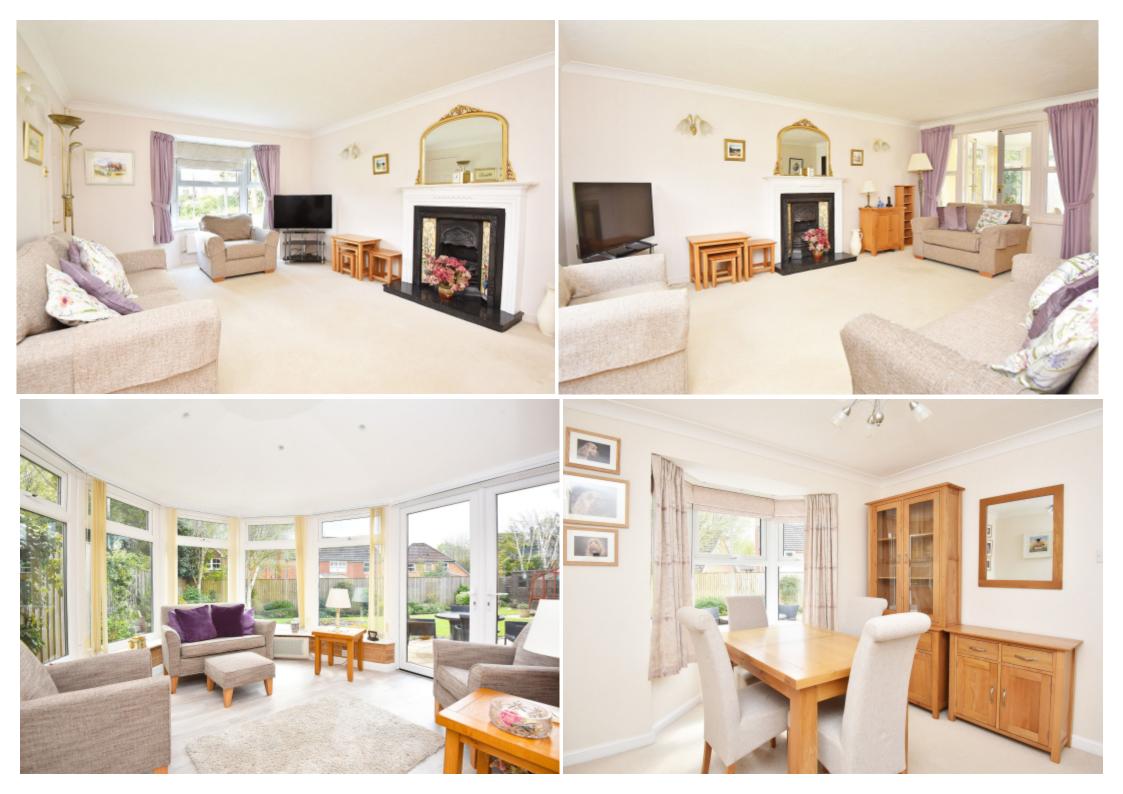

This wonderful family home briefly comprises; entrance hall with stairs to first floor, useful understairs cupboard and cloakroom WC, modern kitchen with breakfast bar and a range of integrated appliances, separate utility room, dining room and a bay fronted living room with glazed door through to a garden room with doors out to an attractive enclosed rear garden.